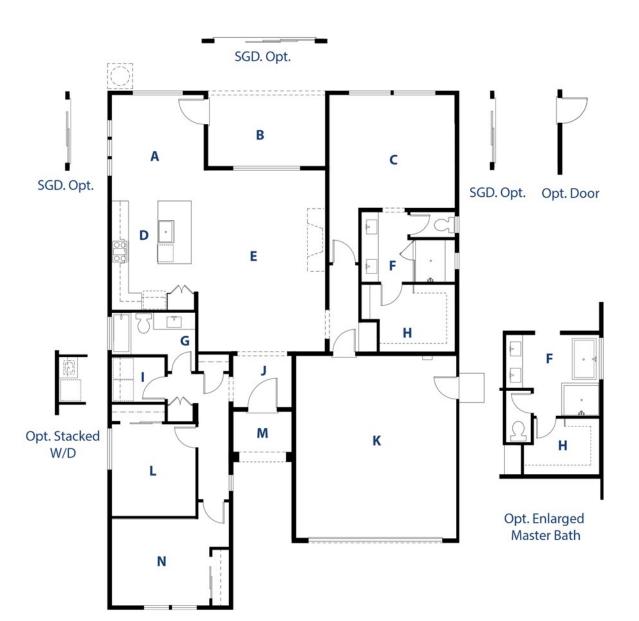

## PLAN 1 FLOOR PLAN

## **LEGEND:**

- A Dining area 11'-0" x 12'-8"
- B Porch 14'-0" x 8'-6"
- C Master Bedroom 15'-0" x 13'-6"
- D Kitchen 11'-0" x 16'-0"
- E Great Room 14'-6" x 21'-8"
- F Master Bath 10'-10" x 8'-4"
- G Bath 2 9'-11" x 5'-0"
- H Walk in Closet 10'-10" x 7'-10"
- Laundry 6'-4" x 5'-4"
- J Entry 6'-2" x 7'-0"
- K Garage 19'-2" x 21'-8"
- L Bedroom 3 10'-0" x 13'-2"
- M Porch 7'-0" x 4'-10"
- N Bedroom 2 14'-0" x 10'-4"