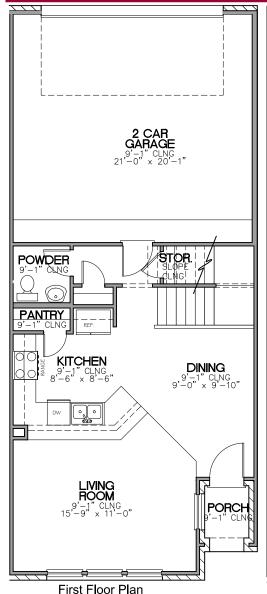

**INTERIOR UNIT** 











Second Floor Plan

W.C.

9-1" CLNG
10-11" × 7-6"

MASTER
BATH
9'-1" CLNG
10-11" × 7-6"

MASTER
BEDROOM
9'-1" CLNG
16'-1" × 11'-7"

Master Bath Option Second Floor Plan

Base Plan ...... 1,630 sf



★ Extended Utility Option Second Floor Plan



★ Extended Utility Option 2 Second Floor Plan





Megatel Homes Inc. reserves the right to change plans, specifications, and price without notice. Square footage is approximate. Actual dimensions will vary. Floor plans, exterior specifications, brick, and stone will vary based on location of community. Window elevation may vary based on front elevation. This plan is designed for illustration and is not part of the legal contract.

MET. 2345

RELEASED 5-11-17

© Megatel Homes Inc. All Rights Reserved