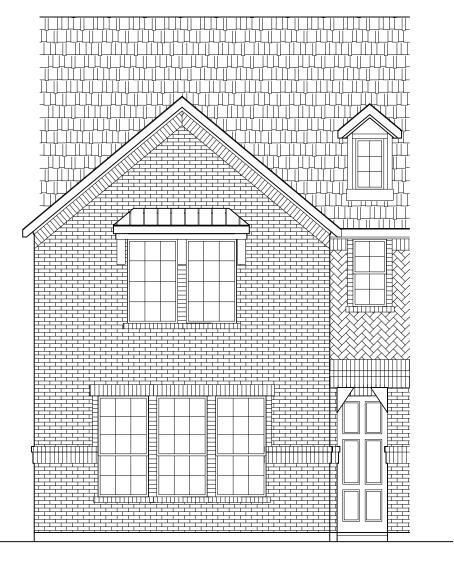

**INTERIOR UNIT** 











Second Floor Plan

W.C.

9-1" CLNG
10-11" × 7-6"

MASTER
BATH
9'-1" CLNG
10-11" × 7-6"

MASTER
BEDROOM
9'-1" CLNG
16'-1" × 11'-7"

Master Bath Option Second Floor Plan

Base Plan ...... 1,630 sf



★ Extended Utility Option Second Floor Plan



★ Extended Utility Option 2 Second Floor Plan





Megatel Homes Inc. reserves the right to change plans, specifications, and price without notice. Square footage is approximate. Actual dimensions will vary. Floor plans, exterior specifications, brick, and stone will vary based on location of community. Window elevation may vary based on front elevation. This plan is designed for illustration and is not part of the legal contract.

MET. 2345

RELEASED 5-11-17

© Megatel Homes Inc. All Rights Reserved