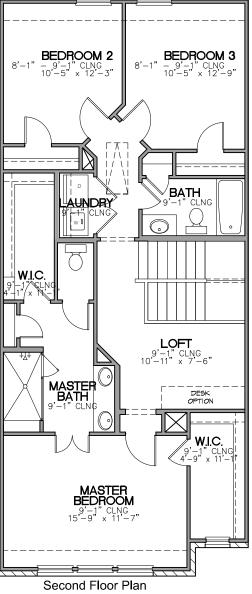

**INTERIOR UNIT** 

Second Floor Plan

W.C.

9-1" CLNG
10-11" × 7-6"

MASTER
BATH
9'-1" CLNG
10-11" × 7-6"

MASTER
BEDROOM
9'-1" CLNG
16'-1" × 11'-7"

Master Bath Option Second Floor Plan

Base Plan ...... 1,630 sf

MET. 2345

RELEASED 5-11-17

© Megatel Homes Inc. All Rights Reserved