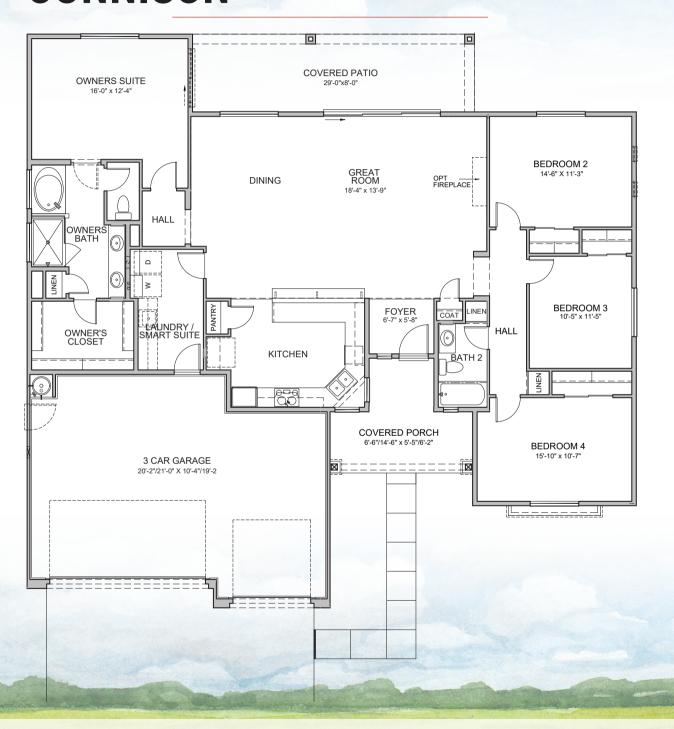

| FLOOR PLAN / ELEVATION                                                                                                                                                                                                                                                                                                                                                                                                                                                                                                                                                                                                                                                                                                                                                                                                                                                                                                                                                                                                                                                                                                                                                                                                                                                                                                                                                                                                                                                                                                                                                                                                                                                                                                                                                                                                                                                                                                                                                                                                                                                                                                         | SQ. FT. | BED                | BATH             | GARAGE           | PRICE                                                                                                                                                                                                                                                                                                                                                                                                                                                                                                                                                                                                                                                                                                                                                                                                                                                                                                                                                                                                                                                                                                                                                                                                                                                                                                                                                                                                                                                                                                                                                                                                                                                                                                                                                                                                                                                                                                                                                                                                                                                                                                                          |
|--------------------------------------------------------------------------------------------------------------------------------------------------------------------------------------------------------------------------------------------------------------------------------------------------------------------------------------------------------------------------------------------------------------------------------------------------------------------------------------------------------------------------------------------------------------------------------------------------------------------------------------------------------------------------------------------------------------------------------------------------------------------------------------------------------------------------------------------------------------------------------------------------------------------------------------------------------------------------------------------------------------------------------------------------------------------------------------------------------------------------------------------------------------------------------------------------------------------------------------------------------------------------------------------------------------------------------------------------------------------------------------------------------------------------------------------------------------------------------------------------------------------------------------------------------------------------------------------------------------------------------------------------------------------------------------------------------------------------------------------------------------------------------------------------------------------------------------------------------------------------------------------------------------------------------------------------------------------------------------------------------------------------------------------------------------------------------------------------------------------------------|---------|--------------------|------------------|------------------|--------------------------------------------------------------------------------------------------------------------------------------------------------------------------------------------------------------------------------------------------------------------------------------------------------------------------------------------------------------------------------------------------------------------------------------------------------------------------------------------------------------------------------------------------------------------------------------------------------------------------------------------------------------------------------------------------------------------------------------------------------------------------------------------------------------------------------------------------------------------------------------------------------------------------------------------------------------------------------------------------------------------------------------------------------------------------------------------------------------------------------------------------------------------------------------------------------------------------------------------------------------------------------------------------------------------------------------------------------------------------------------------------------------------------------------------------------------------------------------------------------------------------------------------------------------------------------------------------------------------------------------------------------------------------------------------------------------------------------------------------------------------------------------------------------------------------------------------------------------------------------------------------------------------------------------------------------------------------------------------------------------------------------------------------------------------------------------------------------------------------------|
|                                                                                                                                                                                                                                                                                                                                                                                                                                                                                                                                                                                                                                                                                                                                                                                                                                                                                                                                                                                                                                                                                                                                                                                                                                                                                                                                                                                                                                                                                                                                                                                                                                                                                                                                                                                                                                                                                                                                                                                                                                                                                                                                |         |                    |                  |                  |                                                                                                                                                                                                                                                                                                                                                                                                                                                                                                                                                                                                                                                                                                                                                                                                                                                                                                                                                                                                                                                                                                                                                                                                                                                                                                                                                                                                                                                                                                                                                                                                                                                                                                                                                                                                                                                                                                                                                                                                                                                                                                                                |
| CIMARRON                                                                                                                                                                                                                                                                                                                                                                                                                                                                                                                                                                                                                                                                                                                                                                                                                                                                                                                                                                                                                                                                                                                                                                                                                                                                                                                                                                                                                                                                                                                                                                                                                                                                                                                                                                                                                                                                                                                                                                                                                                                                                                                       |         |                    |                  |                  |                                                                                                                                                                                                                                                                                                                                                                                                                                                                                                                                                                                                                                                                                                                                                                                                                                                                                                                                                                                                                                                                                                                                                                                                                                                                                                                                                                                                                                                                                                                                                                                                                                                                                                                                                                                                                                                                                                                                                                                                                                                                                                                                |
| Desert Prairie                                                                                                                                                                                                                                                                                                                                                                                                                                                                                                                                                                                                                                                                                                                                                                                                                                                                                                                                                                                                                                                                                                                                                                                                                                                                                                                                                                                                                                                                                                                                                                                                                                                                                                                                                                                                                                                                                                                                                                                                                                                                                                                 | 1527    | 2 + Den            | 2                | 2                | \$345,900                                                                                                                                                                                                                                                                                                                                                                                                                                                                                                                                                                                                                                                                                                                                                                                                                                                                                                                                                                                                                                                                                                                                                                                                                                                                                                                                                                                                                                                                                                                                                                                                                                                                                                                                                                                                                                                                                                                                                                                                                                                                                                                      |
| Prescott Farmhouse                                                                                                                                                                                                                                                                                                                                                                                                                                                                                                                                                                                                                                                                                                                                                                                                                                                                                                                                                                                                                                                                                                                                                                                                                                                                                                                                                                                                                                                                                                                                                                                                                                                                                                                                                                                                                                                                                                                                                                                                                                                                                                             | 1527    | 2 + Den            | 2                | 2                | \$353,900                                                                                                                                                                                                                                                                                                                                                                                                                                                                                                                                                                                                                                                                                                                                                                                                                                                                                                                                                                                                                                                                                                                                                                                                                                                                                                                                                                                                                                                                                                                                                                                                                                                                                                                                                                                                                                                                                                                                                                                                                                                                                                                      |
| Ranch                                                                                                                                                                                                                                                                                                                                                                                                                                                                                                                                                                                                                                                                                                                                                                                                                                                                                                                                                                                                                                                                                                                                                                                                                                                                                                                                                                                                                                                                                                                                                                                                                                                                                                                                                                                                                                                                                                                                                                                                                                                                                                                          | 1527    | 2 + Den            | 2                | 2                | \$344,900                                                                                                                                                                                                                                                                                                                                                                                                                                                                                                                                                                                                                                                                                                                                                                                                                                                                                                                                                                                                                                                                                                                                                                                                                                                                                                                                                                                                                                                                                                                                                                                                                                                                                                                                                                                                                                                                                                                                                                                                                                                                                                                      |
| Craftsman                                                                                                                                                                                                                                                                                                                                                                                                                                                                                                                                                                                                                                                                                                                                                                                                                                                                                                                                                                                                                                                                                                                                                                                                                                                                                                                                                                                                                                                                                                                                                                                                                                                                                                                                                                                                                                                                                                                                                                                                                                                                                                                      | 1527    | 2 + Den            | 2                | 2                | \$352,900                                                                                                                                                                                                                                                                                                                                                                                                                                                                                                                                                                                                                                                                                                                                                                                                                                                                                                                                                                                                                                                                                                                                                                                                                                                                                                                                                                                                                                                                                                                                                                                                                                                                                                                                                                                                                                                                                                                                                                                                                                                                                                                      |
| DURANGO Model 1                                                                                                                                                                                                                                                                                                                                                                                                                                                                                                                                                                                                                                                                                                                                                                                                                                                                                                                                                                                                                                                                                                                                                                                                                                                                                                                                                                                                                                                                                                                                                                                                                                                                                                                                                                                                                                                                                                                                                                                                                                                                                                                |         |                    |                  |                  |                                                                                                                                                                                                                                                                                                                                                                                                                                                                                                                                                                                                                                                                                                                                                                                                                                                                                                                                                                                                                                                                                                                                                                                                                                                                                                                                                                                                                                                                                                                                                                                                                                                                                                                                                                                                                                                                                                                                                                                                                                                                                                                                |
| Desert Prairie                                                                                                                                                                                                                                                                                                                                                                                                                                                                                                                                                                                                                                                                                                                                                                                                                                                                                                                                                                                                                                                                                                                                                                                                                                                                                                                                                                                                                                                                                                                                                                                                                                                                                                                                                                                                                                                                                                                                                                                                                                                                                                                 | 1800    | 2 + Den            | 2                | 3                | \$373,900                                                                                                                                                                                                                                                                                                                                                                                                                                                                                                                                                                                                                                                                                                                                                                                                                                                                                                                                                                                                                                                                                                                                                                                                                                                                                                                                                                                                                                                                                                                                                                                                                                                                                                                                                                                                                                                                                                                                                                                                                                                                                                                      |
| Prescott Farmhouse                                                                                                                                                                                                                                                                                                                                                                                                                                                                                                                                                                                                                                                                                                                                                                                                                                                                                                                                                                                                                                                                                                                                                                                                                                                                                                                                                                                                                                                                                                                                                                                                                                                                                                                                                                                                                                                                                                                                                                                                                                                                                                             | 1800    | 2 + Den            | 2<br>2           | 3<br>3<br>3      | \$379,400                                                                                                                                                                                                                                                                                                                                                                                                                                                                                                                                                                                                                                                                                                                                                                                                                                                                                                                                                                                                                                                                                                                                                                                                                                                                                                                                                                                                                                                                                                                                                                                                                                                                                                                                                                                                                                                                                                                                                                                                                                                                                                                      |
| Ranch                                                                                                                                                                                                                                                                                                                                                                                                                                                                                                                                                                                                                                                                                                                                                                                                                                                                                                                                                                                                                                                                                                                                                                                                                                                                                                                                                                                                                                                                                                                                                                                                                                                                                                                                                                                                                                                                                                                                                                                                                                                                                                                          | 1800    | 2 + Den            | 2                | 3                | \$376,900                                                                                                                                                                                                                                                                                                                                                                                                                                                                                                                                                                                                                                                                                                                                                                                                                                                                                                                                                                                                                                                                                                                                                                                                                                                                                                                                                                                                                                                                                                                                                                                                                                                                                                                                                                                                                                                                                                                                                                                                                                                                                                                      |
| Craftsman                                                                                                                                                                                                                                                                                                                                                                                                                                                                                                                                                                                                                                                                                                                                                                                                                                                                                                                                                                                                                                                                                                                                                                                                                                                                                                                                                                                                                                                                                                                                                                                                                                                                                                                                                                                                                                                                                                                                                                                                                                                                                                                      | 1800    | 2 + Den            | 2                | 3                | \$380,900                                                                                                                                                                                                                                                                                                                                                                                                                                                                                                                                                                                                                                                                                                                                                                                                                                                                                                                                                                                                                                                                                                                                                                                                                                                                                                                                                                                                                                                                                                                                                                                                                                                                                                                                                                                                                                                                                                                                                                                                                                                                                                                      |
| SHERIDAN                                                                                                                                                                                                                                                                                                                                                                                                                                                                                                                                                                                                                                                                                                                                                                                                                                                                                                                                                                                                                                                                                                                                                                                                                                                                                                                                                                                                                                                                                                                                                                                                                                                                                                                                                                                                                                                                                                                                                                                                                                                                                                                       |         |                    |                  |                  |                                                                                                                                                                                                                                                                                                                                                                                                                                                                                                                                                                                                                                                                                                                                                                                                                                                                                                                                                                                                                                                                                                                                                                                                                                                                                                                                                                                                                                                                                                                                                                                                                                                                                                                                                                                                                                                                                                                                                                                                                                                                                                                                |
| Desert Prairie                                                                                                                                                                                                                                                                                                                                                                                                                                                                                                                                                                                                                                                                                                                                                                                                                                                                                                                                                                                                                                                                                                                                                                                                                                                                                                                                                                                                                                                                                                                                                                                                                                                                                                                                                                                                                                                                                                                                                                                                                                                                                                                 | 1936    | 2 + Den            | 2                | 3                | \$376,400                                                                                                                                                                                                                                                                                                                                                                                                                                                                                                                                                                                                                                                                                                                                                                                                                                                                                                                                                                                                                                                                                                                                                                                                                                                                                                                                                                                                                                                                                                                                                                                                                                                                                                                                                                                                                                                                                                                                                                                                                                                                                                                      |
| Prescott Farmhouse                                                                                                                                                                                                                                                                                                                                                                                                                                                                                                                                                                                                                                                                                                                                                                                                                                                                                                                                                                                                                                                                                                                                                                                                                                                                                                                                                                                                                                                                                                                                                                                                                                                                                                                                                                                                                                                                                                                                                                                                                                                                                                             | 1936    | 2 + Den            | 2<br>2           | 3                | \$385,900                                                                                                                                                                                                                                                                                                                                                                                                                                                                                                                                                                                                                                                                                                                                                                                                                                                                                                                                                                                                                                                                                                                                                                                                                                                                                                                                                                                                                                                                                                                                                                                                                                                                                                                                                                                                                                                                                                                                                                                                                                                                                                                      |
| Ranch                                                                                                                                                                                                                                                                                                                                                                                                                                                                                                                                                                                                                                                                                                                                                                                                                                                                                                                                                                                                                                                                                                                                                                                                                                                                                                                                                                                                                                                                                                                                                                                                                                                                                                                                                                                                                                                                                                                                                                                                                                                                                                                          | 1936    | 2 + Den            | 2                | 3                | \$376,400                                                                                                                                                                                                                                                                                                                                                                                                                                                                                                                                                                                                                                                                                                                                                                                                                                                                                                                                                                                                                                                                                                                                                                                                                                                                                                                                                                                                                                                                                                                                                                                                                                                                                                                                                                                                                                                                                                                                                                                                                                                                                                                      |
| Craftsman                                                                                                                                                                                                                                                                                                                                                                                                                                                                                                                                                                                                                                                                                                                                                                                                                                                                                                                                                                                                                                                                                                                                                                                                                                                                                                                                                                                                                                                                                                                                                                                                                                                                                                                                                                                                                                                                                                                                                                                                                                                                                                                      | 1936    | 2 + Den            | 2<br>2           | 3<br>3<br>3<br>3 | \$385,400                                                                                                                                                                                                                                                                                                                                                                                                                                                                                                                                                                                                                                                                                                                                                                                                                                                                                                                                                                                                                                                                                                                                                                                                                                                                                                                                                                                                                                                                                                                                                                                                                                                                                                                                                                                                                                                                                                                                                                                                                                                                                                                      |
| CHVERTON Madal 2                                                                                                                                                                                                                                                                                                                                                                                                                                                                                                                                                                                                                                                                                                                                                                                                                                                                                                                                                                                                                                                                                                                                                                                                                                                                                                                                                                                                                                                                                                                                                                                                                                                                                                                                                                                                                                                                                                                                                                                                                                                                                                               |         |                    |                  |                  |                                                                                                                                                                                                                                                                                                                                                                                                                                                                                                                                                                                                                                                                                                                                                                                                                                                                                                                                                                                                                                                                                                                                                                                                                                                                                                                                                                                                                                                                                                                                                                                                                                                                                                                                                                                                                                                                                                                                                                                                                                                                                                                                |
| SILVERTON Model 3 Desert Prairie                                                                                                                                                                                                                                                                                                                                                                                                                                                                                                                                                                                                                                                                                                                                                                                                                                                                                                                                                                                                                                                                                                                                                                                                                                                                                                                                                                                                                                                                                                                                                                                                                                                                                                                                                                                                                                                                                                                                                                                                                                                                                               | 2135    | 3 + Den            | 2                | 2                | \$387,900                                                                                                                                                                                                                                                                                                                                                                                                                                                                                                                                                                                                                                                                                                                                                                                                                                                                                                                                                                                                                                                                                                                                                                                                                                                                                                                                                                                                                                                                                                                                                                                                                                                                                                                                                                                                                                                                                                                                                                                                                                                                                                                      |
| Prescott Farmhouse                                                                                                                                                                                                                                                                                                                                                                                                                                                                                                                                                                                                                                                                                                                                                                                                                                                                                                                                                                                                                                                                                                                                                                                                                                                                                                                                                                                                                                                                                                                                                                                                                                                                                                                                                                                                                                                                                                                                                                                                                                                                                                             | 2135    | 3 + Den            | 2                | ა<br>ე           | \$367,900<br>\$398,400                                                                                                                                                                                                                                                                                                                                                                                                                                                                                                                                                                                                                                                                                                                                                                                                                                                                                                                                                                                                                                                                                                                                                                                                                                                                                                                                                                                                                                                                                                                                                                                                                                                                                                                                                                                                                                                                                                                                                                                                                                                                                                         |
| Ranch                                                                                                                                                                                                                                                                                                                                                                                                                                                                                                                                                                                                                                                                                                                                                                                                                                                                                                                                                                                                                                                                                                                                                                                                                                                                                                                                                                                                                                                                                                                                                                                                                                                                                                                                                                                                                                                                                                                                                                                                                                                                                                                          | 2135    | 3 + Den            | 2                | 3                | \$390,400                                                                                                                                                                                                                                                                                                                                                                                                                                                                                                                                                                                                                                                                                                                                                                                                                                                                                                                                                                                                                                                                                                                                                                                                                                                                                                                                                                                                                                                                                                                                                                                                                                                                                                                                                                                                                                                                                                                                                                                                                                                                                                                      |
| Craftsman                                                                                                                                                                                                                                                                                                                                                                                                                                                                                                                                                                                                                                                                                                                                                                                                                                                                                                                                                                                                                                                                                                                                                                                                                                                                                                                                                                                                                                                                                                                                                                                                                                                                                                                                                                                                                                                                                                                                                                                                                                                                                                                      | 2135    | 3 + Den            | 2<br>2<br>2<br>2 | 3<br>3<br>3<br>3 | \$396,900                                                                                                                                                                                                                                                                                                                                                                                                                                                                                                                                                                                                                                                                                                                                                                                                                                                                                                                                                                                                                                                                                                                                                                                                                                                                                                                                                                                                                                                                                                                                                                                                                                                                                                                                                                                                                                                                                                                                                                                                                                                                                                                      |
| Cratisman                                                                                                                                                                                                                                                                                                                                                                                                                                                                                                                                                                                                                                                                                                                                                                                                                                                                                                                                                                                                                                                                                                                                                                                                                                                                                                                                                                                                                                                                                                                                                                                                                                                                                                                                                                                                                                                                                                                                                                                                                                                                                                                      | 2133    | 3 · Deli           | 2                | J                | ψ330,300                                                                                                                                                                                                                                                                                                                                                                                                                                                                                                                                                                                                                                                                                                                                                                                                                                                                                                                                                                                                                                                                                                                                                                                                                                                                                                                                                                                                                                                                                                                                                                                                                                                                                                                                                                                                                                                                                                                                                                                                                                                                                                                       |
| ASPEN                                                                                                                                                                                                                                                                                                                                                                                                                                                                                                                                                                                                                                                                                                                                                                                                                                                                                                                                                                                                                                                                                                                                                                                                                                                                                                                                                                                                                                                                                                                                                                                                                                                                                                                                                                                                                                                                                                                                                                                                                                                                                                                          |         |                    |                  |                  |                                                                                                                                                                                                                                                                                                                                                                                                                                                                                                                                                                                                                                                                                                                                                                                                                                                                                                                                                                                                                                                                                                                                                                                                                                                                                                                                                                                                                                                                                                                                                                                                                                                                                                                                                                                                                                                                                                                                                                                                                                                                                                                                |
| Desert Prairie                                                                                                                                                                                                                                                                                                                                                                                                                                                                                                                                                                                                                                                                                                                                                                                                                                                                                                                                                                                                                                                                                                                                                                                                                                                                                                                                                                                                                                                                                                                                                                                                                                                                                                                                                                                                                                                                                                                                                                                                                                                                                                                 | 1953    | 3                  | 2                | 3                | \$430,400                                                                                                                                                                                                                                                                                                                                                                                                                                                                                                                                                                                                                                                                                                                                                                                                                                                                                                                                                                                                                                                                                                                                                                                                                                                                                                                                                                                                                                                                                                                                                                                                                                                                                                                                                                                                                                                                                                                                                                                                                                                                                                                      |
| Prescott Farmhouse                                                                                                                                                                                                                                                                                                                                                                                                                                                                                                                                                                                                                                                                                                                                                                                                                                                                                                                                                                                                                                                                                                                                                                                                                                                                                                                                                                                                                                                                                                                                                                                                                                                                                                                                                                                                                                                                                                                                                                                                                                                                                                             | 1953    | 3                  | 2                | 3                | \$437,900                                                                                                                                                                                                                                                                                                                                                                                                                                                                                                                                                                                                                                                                                                                                                                                                                                                                                                                                                                                                                                                                                                                                                                                                                                                                                                                                                                                                                                                                                                                                                                                                                                                                                                                                                                                                                                                                                                                                                                                                                                                                                                                      |
| Ranch                                                                                                                                                                                                                                                                                                                                                                                                                                                                                                                                                                                                                                                                                                                                                                                                                                                                                                                                                                                                                                                                                                                                                                                                                                                                                                                                                                                                                                                                                                                                                                                                                                                                                                                                                                                                                                                                                                                                                                                                                                                                                                                          | 1953    | 3<br>3<br>3        | 2<br>2<br>2<br>2 | 3<br>3<br>3<br>3 | \$430,900                                                                                                                                                                                                                                                                                                                                                                                                                                                                                                                                                                                                                                                                                                                                                                                                                                                                                                                                                                                                                                                                                                                                                                                                                                                                                                                                                                                                                                                                                                                                                                                                                                                                                                                                                                                                                                                                                                                                                                                                                                                                                                                      |
| Craftsman                                                                                                                                                                                                                                                                                                                                                                                                                                                                                                                                                                                                                                                                                                                                                                                                                                                                                                                                                                                                                                                                                                                                                                                                                                                                                                                                                                                                                                                                                                                                                                                                                                                                                                                                                                                                                                                                                                                                                                                                                                                                                                                      | 1953    | 3                  | 2                | 3                | \$431,900                                                                                                                                                                                                                                                                                                                                                                                                                                                                                                                                                                                                                                                                                                                                                                                                                                                                                                                                                                                                                                                                                                                                                                                                                                                                                                                                                                                                                                                                                                                                                                                                                                                                                                                                                                                                                                                                                                                                                                                                                                                                                                                      |
| GUNNISON                                                                                                                                                                                                                                                                                                                                                                                                                                                                                                                                                                                                                                                                                                                                                                                                                                                                                                                                                                                                                                                                                                                                                                                                                                                                                                                                                                                                                                                                                                                                                                                                                                                                                                                                                                                                                                                                                                                                                                                                                                                                                                                       |         |                    |                  |                  |                                                                                                                                                                                                                                                                                                                                                                                                                                                                                                                                                                                                                                                                                                                                                                                                                                                                                                                                                                                                                                                                                                                                                                                                                                                                                                                                                                                                                                                                                                                                                                                                                                                                                                                                                                                                                                                                                                                                                                                                                                                                                                                                |
| Desert Prairie                                                                                                                                                                                                                                                                                                                                                                                                                                                                                                                                                                                                                                                                                                                                                                                                                                                                                                                                                                                                                                                                                                                                                                                                                                                                                                                                                                                                                                                                                                                                                                                                                                                                                                                                                                                                                                                                                                                                                                                                                                                                                                                 | 2116    | 4                  | 2                | 3                | \$442,900                                                                                                                                                                                                                                                                                                                                                                                                                                                                                                                                                                                                                                                                                                                                                                                                                                                                                                                                                                                                                                                                                                                                                                                                                                                                                                                                                                                                                                                                                                                                                                                                                                                                                                                                                                                                                                                                                                                                                                                                                                                                                                                      |
| Prescott Farmhouse                                                                                                                                                                                                                                                                                                                                                                                                                                                                                                                                                                                                                                                                                                                                                                                                                                                                                                                                                                                                                                                                                                                                                                                                                                                                                                                                                                                                                                                                                                                                                                                                                                                                                                                                                                                                                                                                                                                                                                                                                                                                                                             | 2116    | 4                  | 2                | 3                | \$449,900                                                                                                                                                                                                                                                                                                                                                                                                                                                                                                                                                                                                                                                                                                                                                                                                                                                                                                                                                                                                                                                                                                                                                                                                                                                                                                                                                                                                                                                                                                                                                                                                                                                                                                                                                                                                                                                                                                                                                                                                                                                                                                                      |
| Ranch                                                                                                                                                                                                                                                                                                                                                                                                                                                                                                                                                                                                                                                                                                                                                                                                                                                                                                                                                                                                                                                                                                                                                                                                                                                                                                                                                                                                                                                                                                                                                                                                                                                                                                                                                                                                                                                                                                                                                                                                                                                                                                                          | 2116    | 4                  | 2<br>2<br>2<br>2 | 3<br>3<br>3<br>3 | \$444,900                                                                                                                                                                                                                                                                                                                                                                                                                                                                                                                                                                                                                                                                                                                                                                                                                                                                                                                                                                                                                                                                                                                                                                                                                                                                                                                                                                                                                                                                                                                                                                                                                                                                                                                                                                                                                                                                                                                                                                                                                                                                                                                      |
| Craftsman                                                                                                                                                                                                                                                                                                                                                                                                                                                                                                                                                                                                                                                                                                                                                                                                                                                                                                                                                                                                                                                                                                                                                                                                                                                                                                                                                                                                                                                                                                                                                                                                                                                                                                                                                                                                                                                                                                                                                                                                                                                                                                                      | 2116    | 4                  | 2                | 3                | \$444,900                                                                                                                                                                                                                                                                                                                                                                                                                                                                                                                                                                                                                                                                                                                                                                                                                                                                                                                                                                                                                                                                                                                                                                                                                                                                                                                                                                                                                                                                                                                                                                                                                                                                                                                                                                                                                                                                                                                                                                                                                                                                                                                      |
| KEYSTONE                                                                                                                                                                                                                                                                                                                                                                                                                                                                                                                                                                                                                                                                                                                                                                                                                                                                                                                                                                                                                                                                                                                                                                                                                                                                                                                                                                                                                                                                                                                                                                                                                                                                                                                                                                                                                                                                                                                                                                                                                                                                                                                       |         |                    |                  |                  |                                                                                                                                                                                                                                                                                                                                                                                                                                                                                                                                                                                                                                                                                                                                                                                                                                                                                                                                                                                                                                                                                                                                                                                                                                                                                                                                                                                                                                                                                                                                                                                                                                                                                                                                                                                                                                                                                                                                                                                                                                                                                                                                |
| Desert Prairie                                                                                                                                                                                                                                                                                                                                                                                                                                                                                                                                                                                                                                                                                                                                                                                                                                                                                                                                                                                                                                                                                                                                                                                                                                                                                                                                                                                                                                                                                                                                                                                                                                                                                                                                                                                                                                                                                                                                                                                                                                                                                                                 | 2148    | 2 + Den            | 2.5              | 3                | \$446,900                                                                                                                                                                                                                                                                                                                                                                                                                                                                                                                                                                                                                                                                                                                                                                                                                                                                                                                                                                                                                                                                                                                                                                                                                                                                                                                                                                                                                                                                                                                                                                                                                                                                                                                                                                                                                                                                                                                                                                                                                                                                                                                      |
| Prescott Farmhouse                                                                                                                                                                                                                                                                                                                                                                                                                                                                                                                                                                                                                                                                                                                                                                                                                                                                                                                                                                                                                                                                                                                                                                                                                                                                                                                                                                                                                                                                                                                                                                                                                                                                                                                                                                                                                                                                                                                                                                                                                                                                                                             | 2148    | 2 + Den            | 2.5              | 3                | \$454,400                                                                                                                                                                                                                                                                                                                                                                                                                                                                                                                                                                                                                                                                                                                                                                                                                                                                                                                                                                                                                                                                                                                                                                                                                                                                                                                                                                                                                                                                                                                                                                                                                                                                                                                                                                                                                                                                                                                                                                                                                                                                                                                      |
| Ranch                                                                                                                                                                                                                                                                                                                                                                                                                                                                                                                                                                                                                                                                                                                                                                                                                                                                                                                                                                                                                                                                                                                                                                                                                                                                                                                                                                                                                                                                                                                                                                                                                                                                                                                                                                                                                                                                                                                                                                                                                                                                                                                          | 2148    | 2 + Den            | 2.5              | 3<br>3<br>3      | \$447,400                                                                                                                                                                                                                                                                                                                                                                                                                                                                                                                                                                                                                                                                                                                                                                                                                                                                                                                                                                                                                                                                                                                                                                                                                                                                                                                                                                                                                                                                                                                                                                                                                                                                                                                                                                                                                                                                                                                                                                                                                                                                                                                      |
| Craftsman                                                                                                                                                                                                                                                                                                                                                                                                                                                                                                                                                                                                                                                                                                                                                                                                                                                                                                                                                                                                                                                                                                                                                                                                                                                                                                                                                                                                                                                                                                                                                                                                                                                                                                                                                                                                                                                                                                                                                                                                                                                                                                                      | 2148    | 2 + Den            | 2.5              | 3                | \$452,400                                                                                                                                                                                                                                                                                                                                                                                                                                                                                                                                                                                                                                                                                                                                                                                                                                                                                                                                                                                                                                                                                                                                                                                                                                                                                                                                                                                                                                                                                                                                                                                                                                                                                                                                                                                                                                                                                                                                                                                                                                                                                                                      |
| TELLURIDE                                                                                                                                                                                                                                                                                                                                                                                                                                                                                                                                                                                                                                                                                                                                                                                                                                                                                                                                                                                                                                                                                                                                                                                                                                                                                                                                                                                                                                                                                                                                                                                                                                                                                                                                                                                                                                                                                                                                                                                                                                                                                                                      |         |                    |                  |                  |                                                                                                                                                                                                                                                                                                                                                                                                                                                                                                                                                                                                                                                                                                                                                                                                                                                                                                                                                                                                                                                                                                                                                                                                                                                                                                                                                                                                                                                                                                                                                                                                                                                                                                                                                                                                                                                                                                                                                                                                                                                                                                                                |
| Desert Prairie                                                                                                                                                                                                                                                                                                                                                                                                                                                                                                                                                                                                                                                                                                                                                                                                                                                                                                                                                                                                                                                                                                                                                                                                                                                                                                                                                                                                                                                                                                                                                                                                                                                                                                                                                                                                                                                                                                                                                                                                                                                                                                                 | 2578    | 3 + Den            | 3                | 2                | \$491,900                                                                                                                                                                                                                                                                                                                                                                                                                                                                                                                                                                                                                                                                                                                                                                                                                                                                                                                                                                                                                                                                                                                                                                                                                                                                                                                                                                                                                                                                                                                                                                                                                                                                                                                                                                                                                                                                                                                                                                                                                                                                                                                      |
| Prescott Farmhouse                                                                                                                                                                                                                                                                                                                                                                                                                                                                                                                                                                                                                                                                                                                                                                                                                                                                                                                                                                                                                                                                                                                                                                                                                                                                                                                                                                                                                                                                                                                                                                                                                                                                                                                                                                                                                                                                                                                                                                                                                                                                                                             | 2578    | 3 + Den            | 2                | 3                | \$498,900                                                                                                                                                                                                                                                                                                                                                                                                                                                                                                                                                                                                                                                                                                                                                                                                                                                                                                                                                                                                                                                                                                                                                                                                                                                                                                                                                                                                                                                                                                                                                                                                                                                                                                                                                                                                                                                                                                                                                                                                                                                                                                                      |
| Ranch                                                                                                                                                                                                                                                                                                                                                                                                                                                                                                                                                                                                                                                                                                                                                                                                                                                                                                                                                                                                                                                                                                                                                                                                                                                                                                                                                                                                                                                                                                                                                                                                                                                                                                                                                                                                                                                                                                                                                                                                                                                                                                                          | 2578    | 3 + Den            | 3                | 3                | \$493,900                                                                                                                                                                                                                                                                                                                                                                                                                                                                                                                                                                                                                                                                                                                                                                                                                                                                                                                                                                                                                                                                                                                                                                                                                                                                                                                                                                                                                                                                                                                                                                                                                                                                                                                                                                                                                                                                                                                                                                                                                                                                                                                      |
| Craftsman                                                                                                                                                                                                                                                                                                                                                                                                                                                                                                                                                                                                                                                                                                                                                                                                                                                                                                                                                                                                                                                                                                                                                                                                                                                                                                                                                                                                                                                                                                                                                                                                                                                                                                                                                                                                                                                                                                                                                                                                                                                                                                                      | 2578    | 3 + Den            | 3<br>3<br>3<br>3 | 3<br>3<br>3<br>3 | \$489,900                                                                                                                                                                                                                                                                                                                                                                                                                                                                                                                                                                                                                                                                                                                                                                                                                                                                                                                                                                                                                                                                                                                                                                                                                                                                                                                                                                                                                                                                                                                                                                                                                                                                                                                                                                                                                                                                                                                                                                                                                                                                                                                      |
| MONAPOUL MAINE                                                                                                                                                                                                                                                                                                                                                                                                                                                                                                                                                                                                                                                                                                                                                                                                                                                                                                                                                                                                                                                                                                                                                                                                                                                                                                                                                                                                                                                                                                                                                                                                                                                                                                                                                                                                                                                                                                                                                                                                                                                                                                                 |         |                    |                  |                  |                                                                                                                                                                                                                                                                                                                                                                                                                                                                                                                                                                                                                                                                                                                                                                                                                                                                                                                                                                                                                                                                                                                                                                                                                                                                                                                                                                                                                                                                                                                                                                                                                                                                                                                                                                                                                                                                                                                                                                                                                                                                                                                                |
| MONARCH Model 2                                                                                                                                                                                                                                                                                                                                                                                                                                                                                                                                                                                                                                                                                                                                                                                                                                                                                                                                                                                                                                                                                                                                                                                                                                                                                                                                                                                                                                                                                                                                                                                                                                                                                                                                                                                                                                                                                                                                                                                                                                                                                                                | 2346    | 2 + Don            | 2.5              | 2                | \$4E6.000                                                                                                                                                                                                                                                                                                                                                                                                                                                                                                                                                                                                                                                                                                                                                                                                                                                                                                                                                                                                                                                                                                                                                                                                                                                                                                                                                                                                                                                                                                                                                                                                                                                                                                                                                                                                                                                                                                                                                                                                                                                                                                                      |
| Desert Prairie Prescott Farmhouse                                                                                                                                                                                                                                                                                                                                                                                                                                                                                                                                                                                                                                                                                                                                                                                                                                                                                                                                                                                                                                                                                                                                                                                                                                                                                                                                                                                                                                                                                                                                                                                                                                                                                                                                                                                                                                                                                                                                                                                                                                                                                              | 2346    | 3 + Den<br>3 + Den | 2.5<br>2.5       | 3 3              | \$456,900<br>\$466,900                                                                                                                                                                                                                                                                                                                                                                                                                                                                                                                                                                                                                                                                                                                                                                                                                                                                                                                                                                                                                                                                                                                                                                                                                                                                                                                                                                                                                                                                                                                                                                                                                                                                                                                                                                                                                                                                                                                                                                                                                                                                                                         |
|                                                                                                                                                                                                                                                                                                                                                                                                                                                                                                                                                                                                                                                                                                                                                                                                                                                                                                                                                                                                                                                                                                                                                                                                                                                                                                                                                                                                                                                                                                                                                                                                                                                                                                                                                                                                                                                                                                                                                                                                                                                                                                                                | 2346    | 3 + Den<br>3 + Den | 2.5              | 3                | \$461,900                                                                                                                                                                                                                                                                                                                                                                                                                                                                                                                                                                                                                                                                                                                                                                                                                                                                                                                                                                                                                                                                                                                                                                                                                                                                                                                                                                                                                                                                                                                                                                                                                                                                                                                                                                                                                                                                                                                                                                                                                                                                                                                      |
| Ranch                                                                                                                                                                                                                                                                                                                                                                                                                                                                                                                                                                                                                                                                                                                                                                                                                                                                                                                                                                                                                                                                                                                                                                                                                                                                                                                                                                                                                                                                                                                                                                                                                                                                                                                                                                                                                                                                                                                                                                                                                                                                                                                          | 2340    | 3 + Dell           | 2.5              | 3                | <b>Ф401,900</b>                                                                                                                                                                                                                                                                                                                                                                                                                                                                                                                                                                                                                                                                                                                                                                                                                                                                                                                                                                                                                                                                                                                                                                                                                                                                                                                                                                                                                                                                                                                                                                                                                                                                                                                                                                                                                                                                                                                                                                                                                                                                                                                |
| The second secon |         | -                  | All and a second |                  | A DESCRIPTION OF THE PROPERTY OF THE PARTY O |