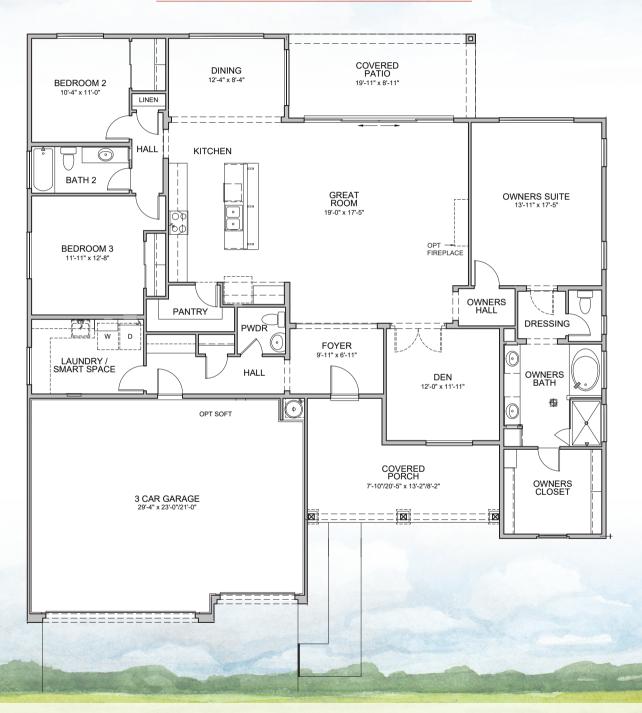

| FLOOR PLAN / ELEVATION                                                                                                                                                                                                                                                                                                                                                                                                                                                                                                                                                                                                                                                                                                                                                                                                                                                                                                                                                                                                                                                                                                                                                                                                                                                                                                                                                                                                                                                                                                                                                                                                                                                                                                                                                                                                                                                                                                                                                                                                                                                                                                         | SQ. FT. | BED                | BATH             | GARAGE           | PRICE                                                                                                                                                                                                                                                                                                                                                                                                                                                                                                                                                                                                                                                                                                                                                                                                                                                                                                                                                                                                                                                                                                                                                                                                                                                                                                                                                                                                                                                                                                                                                                                                                                                                                                                                                                                                                                                                                                                                                                                                                                                                                                                          |
|--------------------------------------------------------------------------------------------------------------------------------------------------------------------------------------------------------------------------------------------------------------------------------------------------------------------------------------------------------------------------------------------------------------------------------------------------------------------------------------------------------------------------------------------------------------------------------------------------------------------------------------------------------------------------------------------------------------------------------------------------------------------------------------------------------------------------------------------------------------------------------------------------------------------------------------------------------------------------------------------------------------------------------------------------------------------------------------------------------------------------------------------------------------------------------------------------------------------------------------------------------------------------------------------------------------------------------------------------------------------------------------------------------------------------------------------------------------------------------------------------------------------------------------------------------------------------------------------------------------------------------------------------------------------------------------------------------------------------------------------------------------------------------------------------------------------------------------------------------------------------------------------------------------------------------------------------------------------------------------------------------------------------------------------------------------------------------------------------------------------------------|---------|--------------------|------------------|------------------|--------------------------------------------------------------------------------------------------------------------------------------------------------------------------------------------------------------------------------------------------------------------------------------------------------------------------------------------------------------------------------------------------------------------------------------------------------------------------------------------------------------------------------------------------------------------------------------------------------------------------------------------------------------------------------------------------------------------------------------------------------------------------------------------------------------------------------------------------------------------------------------------------------------------------------------------------------------------------------------------------------------------------------------------------------------------------------------------------------------------------------------------------------------------------------------------------------------------------------------------------------------------------------------------------------------------------------------------------------------------------------------------------------------------------------------------------------------------------------------------------------------------------------------------------------------------------------------------------------------------------------------------------------------------------------------------------------------------------------------------------------------------------------------------------------------------------------------------------------------------------------------------------------------------------------------------------------------------------------------------------------------------------------------------------------------------------------------------------------------------------------|
|                                                                                                                                                                                                                                                                                                                                                                                                                                                                                                                                                                                                                                                                                                                                                                                                                                                                                                                                                                                                                                                                                                                                                                                                                                                                                                                                                                                                                                                                                                                                                                                                                                                                                                                                                                                                                                                                                                                                                                                                                                                                                                                                |         |                    |                  |                  |                                                                                                                                                                                                                                                                                                                                                                                                                                                                                                                                                                                                                                                                                                                                                                                                                                                                                                                                                                                                                                                                                                                                                                                                                                                                                                                                                                                                                                                                                                                                                                                                                                                                                                                                                                                                                                                                                                                                                                                                                                                                                                                                |
| CIMARRON                                                                                                                                                                                                                                                                                                                                                                                                                                                                                                                                                                                                                                                                                                                                                                                                                                                                                                                                                                                                                                                                                                                                                                                                                                                                                                                                                                                                                                                                                                                                                                                                                                                                                                                                                                                                                                                                                                                                                                                                                                                                                                                       |         |                    |                  |                  |                                                                                                                                                                                                                                                                                                                                                                                                                                                                                                                                                                                                                                                                                                                                                                                                                                                                                                                                                                                                                                                                                                                                                                                                                                                                                                                                                                                                                                                                                                                                                                                                                                                                                                                                                                                                                                                                                                                                                                                                                                                                                                                                |
| Desert Prairie                                                                                                                                                                                                                                                                                                                                                                                                                                                                                                                                                                                                                                                                                                                                                                                                                                                                                                                                                                                                                                                                                                                                                                                                                                                                                                                                                                                                                                                                                                                                                                                                                                                                                                                                                                                                                                                                                                                                                                                                                                                                                                                 | 1527    | 2 + Den            | 2                | 2                | \$345,900                                                                                                                                                                                                                                                                                                                                                                                                                                                                                                                                                                                                                                                                                                                                                                                                                                                                                                                                                                                                                                                                                                                                                                                                                                                                                                                                                                                                                                                                                                                                                                                                                                                                                                                                                                                                                                                                                                                                                                                                                                                                                                                      |
| Prescott Farmhouse                                                                                                                                                                                                                                                                                                                                                                                                                                                                                                                                                                                                                                                                                                                                                                                                                                                                                                                                                                                                                                                                                                                                                                                                                                                                                                                                                                                                                                                                                                                                                                                                                                                                                                                                                                                                                                                                                                                                                                                                                                                                                                             | 1527    | 2 + Den            | 2                | 2                | \$353,900                                                                                                                                                                                                                                                                                                                                                                                                                                                                                                                                                                                                                                                                                                                                                                                                                                                                                                                                                                                                                                                                                                                                                                                                                                                                                                                                                                                                                                                                                                                                                                                                                                                                                                                                                                                                                                                                                                                                                                                                                                                                                                                      |
| Ranch                                                                                                                                                                                                                                                                                                                                                                                                                                                                                                                                                                                                                                                                                                                                                                                                                                                                                                                                                                                                                                                                                                                                                                                                                                                                                                                                                                                                                                                                                                                                                                                                                                                                                                                                                                                                                                                                                                                                                                                                                                                                                                                          | 1527    | 2 + Den            | 2                | 2                | \$344,900                                                                                                                                                                                                                                                                                                                                                                                                                                                                                                                                                                                                                                                                                                                                                                                                                                                                                                                                                                                                                                                                                                                                                                                                                                                                                                                                                                                                                                                                                                                                                                                                                                                                                                                                                                                                                                                                                                                                                                                                                                                                                                                      |
| Craftsman                                                                                                                                                                                                                                                                                                                                                                                                                                                                                                                                                                                                                                                                                                                                                                                                                                                                                                                                                                                                                                                                                                                                                                                                                                                                                                                                                                                                                                                                                                                                                                                                                                                                                                                                                                                                                                                                                                                                                                                                                                                                                                                      | 1527    | 2 + Den            | 2                | 2                | \$352,900                                                                                                                                                                                                                                                                                                                                                                                                                                                                                                                                                                                                                                                                                                                                                                                                                                                                                                                                                                                                                                                                                                                                                                                                                                                                                                                                                                                                                                                                                                                                                                                                                                                                                                                                                                                                                                                                                                                                                                                                                                                                                                                      |
| DURANGO Model 1                                                                                                                                                                                                                                                                                                                                                                                                                                                                                                                                                                                                                                                                                                                                                                                                                                                                                                                                                                                                                                                                                                                                                                                                                                                                                                                                                                                                                                                                                                                                                                                                                                                                                                                                                                                                                                                                                                                                                                                                                                                                                                                |         |                    |                  |                  |                                                                                                                                                                                                                                                                                                                                                                                                                                                                                                                                                                                                                                                                                                                                                                                                                                                                                                                                                                                                                                                                                                                                                                                                                                                                                                                                                                                                                                                                                                                                                                                                                                                                                                                                                                                                                                                                                                                                                                                                                                                                                                                                |
| Desert Prairie                                                                                                                                                                                                                                                                                                                                                                                                                                                                                                                                                                                                                                                                                                                                                                                                                                                                                                                                                                                                                                                                                                                                                                                                                                                                                                                                                                                                                                                                                                                                                                                                                                                                                                                                                                                                                                                                                                                                                                                                                                                                                                                 | 1800    | 2 + Den            | 2                | 3                | \$373,900                                                                                                                                                                                                                                                                                                                                                                                                                                                                                                                                                                                                                                                                                                                                                                                                                                                                                                                                                                                                                                                                                                                                                                                                                                                                                                                                                                                                                                                                                                                                                                                                                                                                                                                                                                                                                                                                                                                                                                                                                                                                                                                      |
| Prescott Farmhouse                                                                                                                                                                                                                                                                                                                                                                                                                                                                                                                                                                                                                                                                                                                                                                                                                                                                                                                                                                                                                                                                                                                                                                                                                                                                                                                                                                                                                                                                                                                                                                                                                                                                                                                                                                                                                                                                                                                                                                                                                                                                                                             | 1800    | 2 + Den            | 2<br>2           | 3<br>3<br>3      | \$379,400                                                                                                                                                                                                                                                                                                                                                                                                                                                                                                                                                                                                                                                                                                                                                                                                                                                                                                                                                                                                                                                                                                                                                                                                                                                                                                                                                                                                                                                                                                                                                                                                                                                                                                                                                                                                                                                                                                                                                                                                                                                                                                                      |
| Ranch                                                                                                                                                                                                                                                                                                                                                                                                                                                                                                                                                                                                                                                                                                                                                                                                                                                                                                                                                                                                                                                                                                                                                                                                                                                                                                                                                                                                                                                                                                                                                                                                                                                                                                                                                                                                                                                                                                                                                                                                                                                                                                                          | 1800    | 2 + Den            | 2                | 3                | \$376,900                                                                                                                                                                                                                                                                                                                                                                                                                                                                                                                                                                                                                                                                                                                                                                                                                                                                                                                                                                                                                                                                                                                                                                                                                                                                                                                                                                                                                                                                                                                                                                                                                                                                                                                                                                                                                                                                                                                                                                                                                                                                                                                      |
| Craftsman                                                                                                                                                                                                                                                                                                                                                                                                                                                                                                                                                                                                                                                                                                                                                                                                                                                                                                                                                                                                                                                                                                                                                                                                                                                                                                                                                                                                                                                                                                                                                                                                                                                                                                                                                                                                                                                                                                                                                                                                                                                                                                                      | 1800    | 2 + Den            | 2                | 3                | \$380,900                                                                                                                                                                                                                                                                                                                                                                                                                                                                                                                                                                                                                                                                                                                                                                                                                                                                                                                                                                                                                                                                                                                                                                                                                                                                                                                                                                                                                                                                                                                                                                                                                                                                                                                                                                                                                                                                                                                                                                                                                                                                                                                      |
| SHERIDAN                                                                                                                                                                                                                                                                                                                                                                                                                                                                                                                                                                                                                                                                                                                                                                                                                                                                                                                                                                                                                                                                                                                                                                                                                                                                                                                                                                                                                                                                                                                                                                                                                                                                                                                                                                                                                                                                                                                                                                                                                                                                                                                       |         |                    |                  |                  |                                                                                                                                                                                                                                                                                                                                                                                                                                                                                                                                                                                                                                                                                                                                                                                                                                                                                                                                                                                                                                                                                                                                                                                                                                                                                                                                                                                                                                                                                                                                                                                                                                                                                                                                                                                                                                                                                                                                                                                                                                                                                                                                |
| Desert Prairie                                                                                                                                                                                                                                                                                                                                                                                                                                                                                                                                                                                                                                                                                                                                                                                                                                                                                                                                                                                                                                                                                                                                                                                                                                                                                                                                                                                                                                                                                                                                                                                                                                                                                                                                                                                                                                                                                                                                                                                                                                                                                                                 | 1936    | 2 + Den            | 2                | 3                | \$376,400                                                                                                                                                                                                                                                                                                                                                                                                                                                                                                                                                                                                                                                                                                                                                                                                                                                                                                                                                                                                                                                                                                                                                                                                                                                                                                                                                                                                                                                                                                                                                                                                                                                                                                                                                                                                                                                                                                                                                                                                                                                                                                                      |
| Prescott Farmhouse                                                                                                                                                                                                                                                                                                                                                                                                                                                                                                                                                                                                                                                                                                                                                                                                                                                                                                                                                                                                                                                                                                                                                                                                                                                                                                                                                                                                                                                                                                                                                                                                                                                                                                                                                                                                                                                                                                                                                                                                                                                                                                             | 1936    | 2 + Den            | 2<br>2           | 3                | \$385,900                                                                                                                                                                                                                                                                                                                                                                                                                                                                                                                                                                                                                                                                                                                                                                                                                                                                                                                                                                                                                                                                                                                                                                                                                                                                                                                                                                                                                                                                                                                                                                                                                                                                                                                                                                                                                                                                                                                                                                                                                                                                                                                      |
| Ranch                                                                                                                                                                                                                                                                                                                                                                                                                                                                                                                                                                                                                                                                                                                                                                                                                                                                                                                                                                                                                                                                                                                                                                                                                                                                                                                                                                                                                                                                                                                                                                                                                                                                                                                                                                                                                                                                                                                                                                                                                                                                                                                          | 1936    | 2 + Den            | 2                | 3                | \$376,400                                                                                                                                                                                                                                                                                                                                                                                                                                                                                                                                                                                                                                                                                                                                                                                                                                                                                                                                                                                                                                                                                                                                                                                                                                                                                                                                                                                                                                                                                                                                                                                                                                                                                                                                                                                                                                                                                                                                                                                                                                                                                                                      |
| Craftsman                                                                                                                                                                                                                                                                                                                                                                                                                                                                                                                                                                                                                                                                                                                                                                                                                                                                                                                                                                                                                                                                                                                                                                                                                                                                                                                                                                                                                                                                                                                                                                                                                                                                                                                                                                                                                                                                                                                                                                                                                                                                                                                      | 1936    | 2 + Den            | 2<br>2           | 3<br>3<br>3<br>3 | \$385,400                                                                                                                                                                                                                                                                                                                                                                                                                                                                                                                                                                                                                                                                                                                                                                                                                                                                                                                                                                                                                                                                                                                                                                                                                                                                                                                                                                                                                                                                                                                                                                                                                                                                                                                                                                                                                                                                                                                                                                                                                                                                                                                      |
| CHVERTON Madal 2                                                                                                                                                                                                                                                                                                                                                                                                                                                                                                                                                                                                                                                                                                                                                                                                                                                                                                                                                                                                                                                                                                                                                                                                                                                                                                                                                                                                                                                                                                                                                                                                                                                                                                                                                                                                                                                                                                                                                                                                                                                                                                               |         |                    |                  |                  |                                                                                                                                                                                                                                                                                                                                                                                                                                                                                                                                                                                                                                                                                                                                                                                                                                                                                                                                                                                                                                                                                                                                                                                                                                                                                                                                                                                                                                                                                                                                                                                                                                                                                                                                                                                                                                                                                                                                                                                                                                                                                                                                |
| SILVERTON Model 3 Desert Prairie                                                                                                                                                                                                                                                                                                                                                                                                                                                                                                                                                                                                                                                                                                                                                                                                                                                                                                                                                                                                                                                                                                                                                                                                                                                                                                                                                                                                                                                                                                                                                                                                                                                                                                                                                                                                                                                                                                                                                                                                                                                                                               | 2135    | 3 + Den            | 2                | 2                | \$387,900                                                                                                                                                                                                                                                                                                                                                                                                                                                                                                                                                                                                                                                                                                                                                                                                                                                                                                                                                                                                                                                                                                                                                                                                                                                                                                                                                                                                                                                                                                                                                                                                                                                                                                                                                                                                                                                                                                                                                                                                                                                                                                                      |
| Prescott Farmhouse                                                                                                                                                                                                                                                                                                                                                                                                                                                                                                                                                                                                                                                                                                                                                                                                                                                                                                                                                                                                                                                                                                                                                                                                                                                                                                                                                                                                                                                                                                                                                                                                                                                                                                                                                                                                                                                                                                                                                                                                                                                                                                             | 2135    | 3 + Den            | 2                | ა<br>ე           | \$367,900<br>\$398,400                                                                                                                                                                                                                                                                                                                                                                                                                                                                                                                                                                                                                                                                                                                                                                                                                                                                                                                                                                                                                                                                                                                                                                                                                                                                                                                                                                                                                                                                                                                                                                                                                                                                                                                                                                                                                                                                                                                                                                                                                                                                                                         |
| Ranch                                                                                                                                                                                                                                                                                                                                                                                                                                                                                                                                                                                                                                                                                                                                                                                                                                                                                                                                                                                                                                                                                                                                                                                                                                                                                                                                                                                                                                                                                                                                                                                                                                                                                                                                                                                                                                                                                                                                                                                                                                                                                                                          | 2135    | 3 + Den            | 2                | 3                | \$390,400                                                                                                                                                                                                                                                                                                                                                                                                                                                                                                                                                                                                                                                                                                                                                                                                                                                                                                                                                                                                                                                                                                                                                                                                                                                                                                                                                                                                                                                                                                                                                                                                                                                                                                                                                                                                                                                                                                                                                                                                                                                                                                                      |
| Craftsman                                                                                                                                                                                                                                                                                                                                                                                                                                                                                                                                                                                                                                                                                                                                                                                                                                                                                                                                                                                                                                                                                                                                                                                                                                                                                                                                                                                                                                                                                                                                                                                                                                                                                                                                                                                                                                                                                                                                                                                                                                                                                                                      | 2135    | 3 + Den            | 2<br>2<br>2<br>2 | 3<br>3<br>3<br>3 | \$396,900                                                                                                                                                                                                                                                                                                                                                                                                                                                                                                                                                                                                                                                                                                                                                                                                                                                                                                                                                                                                                                                                                                                                                                                                                                                                                                                                                                                                                                                                                                                                                                                                                                                                                                                                                                                                                                                                                                                                                                                                                                                                                                                      |
| Cratisman                                                                                                                                                                                                                                                                                                                                                                                                                                                                                                                                                                                                                                                                                                                                                                                                                                                                                                                                                                                                                                                                                                                                                                                                                                                                                                                                                                                                                                                                                                                                                                                                                                                                                                                                                                                                                                                                                                                                                                                                                                                                                                                      | 2133    | 3 · Deli           | 2                | J                | ψ330,300                                                                                                                                                                                                                                                                                                                                                                                                                                                                                                                                                                                                                                                                                                                                                                                                                                                                                                                                                                                                                                                                                                                                                                                                                                                                                                                                                                                                                                                                                                                                                                                                                                                                                                                                                                                                                                                                                                                                                                                                                                                                                                                       |
| ASPEN                                                                                                                                                                                                                                                                                                                                                                                                                                                                                                                                                                                                                                                                                                                                                                                                                                                                                                                                                                                                                                                                                                                                                                                                                                                                                                                                                                                                                                                                                                                                                                                                                                                                                                                                                                                                                                                                                                                                                                                                                                                                                                                          |         |                    |                  |                  |                                                                                                                                                                                                                                                                                                                                                                                                                                                                                                                                                                                                                                                                                                                                                                                                                                                                                                                                                                                                                                                                                                                                                                                                                                                                                                                                                                                                                                                                                                                                                                                                                                                                                                                                                                                                                                                                                                                                                                                                                                                                                                                                |
| Desert Prairie                                                                                                                                                                                                                                                                                                                                                                                                                                                                                                                                                                                                                                                                                                                                                                                                                                                                                                                                                                                                                                                                                                                                                                                                                                                                                                                                                                                                                                                                                                                                                                                                                                                                                                                                                                                                                                                                                                                                                                                                                                                                                                                 | 1953    | 3                  | 2                | 3                | \$430,400                                                                                                                                                                                                                                                                                                                                                                                                                                                                                                                                                                                                                                                                                                                                                                                                                                                                                                                                                                                                                                                                                                                                                                                                                                                                                                                                                                                                                                                                                                                                                                                                                                                                                                                                                                                                                                                                                                                                                                                                                                                                                                                      |
| Prescott Farmhouse                                                                                                                                                                                                                                                                                                                                                                                                                                                                                                                                                                                                                                                                                                                                                                                                                                                                                                                                                                                                                                                                                                                                                                                                                                                                                                                                                                                                                                                                                                                                                                                                                                                                                                                                                                                                                                                                                                                                                                                                                                                                                                             | 1953    | 3                  | 2                | 3                | \$437,900                                                                                                                                                                                                                                                                                                                                                                                                                                                                                                                                                                                                                                                                                                                                                                                                                                                                                                                                                                                                                                                                                                                                                                                                                                                                                                                                                                                                                                                                                                                                                                                                                                                                                                                                                                                                                                                                                                                                                                                                                                                                                                                      |
| Ranch                                                                                                                                                                                                                                                                                                                                                                                                                                                                                                                                                                                                                                                                                                                                                                                                                                                                                                                                                                                                                                                                                                                                                                                                                                                                                                                                                                                                                                                                                                                                                                                                                                                                                                                                                                                                                                                                                                                                                                                                                                                                                                                          | 1953    | 3<br>3<br>3        | 2<br>2<br>2<br>2 | 3<br>3<br>3<br>3 | \$430,900                                                                                                                                                                                                                                                                                                                                                                                                                                                                                                                                                                                                                                                                                                                                                                                                                                                                                                                                                                                                                                                                                                                                                                                                                                                                                                                                                                                                                                                                                                                                                                                                                                                                                                                                                                                                                                                                                                                                                                                                                                                                                                                      |
| Craftsman                                                                                                                                                                                                                                                                                                                                                                                                                                                                                                                                                                                                                                                                                                                                                                                                                                                                                                                                                                                                                                                                                                                                                                                                                                                                                                                                                                                                                                                                                                                                                                                                                                                                                                                                                                                                                                                                                                                                                                                                                                                                                                                      | 1953    | 3                  | 2                | 3                | \$431,900                                                                                                                                                                                                                                                                                                                                                                                                                                                                                                                                                                                                                                                                                                                                                                                                                                                                                                                                                                                                                                                                                                                                                                                                                                                                                                                                                                                                                                                                                                                                                                                                                                                                                                                                                                                                                                                                                                                                                                                                                                                                                                                      |
| GUNNISON                                                                                                                                                                                                                                                                                                                                                                                                                                                                                                                                                                                                                                                                                                                                                                                                                                                                                                                                                                                                                                                                                                                                                                                                                                                                                                                                                                                                                                                                                                                                                                                                                                                                                                                                                                                                                                                                                                                                                                                                                                                                                                                       |         |                    |                  |                  |                                                                                                                                                                                                                                                                                                                                                                                                                                                                                                                                                                                                                                                                                                                                                                                                                                                                                                                                                                                                                                                                                                                                                                                                                                                                                                                                                                                                                                                                                                                                                                                                                                                                                                                                                                                                                                                                                                                                                                                                                                                                                                                                |
| Desert Prairie                                                                                                                                                                                                                                                                                                                                                                                                                                                                                                                                                                                                                                                                                                                                                                                                                                                                                                                                                                                                                                                                                                                                                                                                                                                                                                                                                                                                                                                                                                                                                                                                                                                                                                                                                                                                                                                                                                                                                                                                                                                                                                                 | 2116    | 4                  | 2                | 3                | \$442,900                                                                                                                                                                                                                                                                                                                                                                                                                                                                                                                                                                                                                                                                                                                                                                                                                                                                                                                                                                                                                                                                                                                                                                                                                                                                                                                                                                                                                                                                                                                                                                                                                                                                                                                                                                                                                                                                                                                                                                                                                                                                                                                      |
| Prescott Farmhouse                                                                                                                                                                                                                                                                                                                                                                                                                                                                                                                                                                                                                                                                                                                                                                                                                                                                                                                                                                                                                                                                                                                                                                                                                                                                                                                                                                                                                                                                                                                                                                                                                                                                                                                                                                                                                                                                                                                                                                                                                                                                                                             | 2116    | 4                  | 2                | 3                | \$449,900                                                                                                                                                                                                                                                                                                                                                                                                                                                                                                                                                                                                                                                                                                                                                                                                                                                                                                                                                                                                                                                                                                                                                                                                                                                                                                                                                                                                                                                                                                                                                                                                                                                                                                                                                                                                                                                                                                                                                                                                                                                                                                                      |
| Ranch                                                                                                                                                                                                                                                                                                                                                                                                                                                                                                                                                                                                                                                                                                                                                                                                                                                                                                                                                                                                                                                                                                                                                                                                                                                                                                                                                                                                                                                                                                                                                                                                                                                                                                                                                                                                                                                                                                                                                                                                                                                                                                                          | 2116    | 4                  | 2<br>2<br>2<br>2 | 3<br>3<br>3<br>3 | \$444,900                                                                                                                                                                                                                                                                                                                                                                                                                                                                                                                                                                                                                                                                                                                                                                                                                                                                                                                                                                                                                                                                                                                                                                                                                                                                                                                                                                                                                                                                                                                                                                                                                                                                                                                                                                                                                                                                                                                                                                                                                                                                                                                      |
| Craftsman                                                                                                                                                                                                                                                                                                                                                                                                                                                                                                                                                                                                                                                                                                                                                                                                                                                                                                                                                                                                                                                                                                                                                                                                                                                                                                                                                                                                                                                                                                                                                                                                                                                                                                                                                                                                                                                                                                                                                                                                                                                                                                                      | 2116    | 4                  | 2                | 3                | \$444,900                                                                                                                                                                                                                                                                                                                                                                                                                                                                                                                                                                                                                                                                                                                                                                                                                                                                                                                                                                                                                                                                                                                                                                                                                                                                                                                                                                                                                                                                                                                                                                                                                                                                                                                                                                                                                                                                                                                                                                                                                                                                                                                      |
| KEYSTONE                                                                                                                                                                                                                                                                                                                                                                                                                                                                                                                                                                                                                                                                                                                                                                                                                                                                                                                                                                                                                                                                                                                                                                                                                                                                                                                                                                                                                                                                                                                                                                                                                                                                                                                                                                                                                                                                                                                                                                                                                                                                                                                       |         |                    |                  |                  |                                                                                                                                                                                                                                                                                                                                                                                                                                                                                                                                                                                                                                                                                                                                                                                                                                                                                                                                                                                                                                                                                                                                                                                                                                                                                                                                                                                                                                                                                                                                                                                                                                                                                                                                                                                                                                                                                                                                                                                                                                                                                                                                |
| Desert Prairie                                                                                                                                                                                                                                                                                                                                                                                                                                                                                                                                                                                                                                                                                                                                                                                                                                                                                                                                                                                                                                                                                                                                                                                                                                                                                                                                                                                                                                                                                                                                                                                                                                                                                                                                                                                                                                                                                                                                                                                                                                                                                                                 | 2148    | 2 + Den            | 2.5              | 3                | \$446,900                                                                                                                                                                                                                                                                                                                                                                                                                                                                                                                                                                                                                                                                                                                                                                                                                                                                                                                                                                                                                                                                                                                                                                                                                                                                                                                                                                                                                                                                                                                                                                                                                                                                                                                                                                                                                                                                                                                                                                                                                                                                                                                      |
| Prescott Farmhouse                                                                                                                                                                                                                                                                                                                                                                                                                                                                                                                                                                                                                                                                                                                                                                                                                                                                                                                                                                                                                                                                                                                                                                                                                                                                                                                                                                                                                                                                                                                                                                                                                                                                                                                                                                                                                                                                                                                                                                                                                                                                                                             | 2148    | 2 + Den            | 2.5              | 3                | \$454,400                                                                                                                                                                                                                                                                                                                                                                                                                                                                                                                                                                                                                                                                                                                                                                                                                                                                                                                                                                                                                                                                                                                                                                                                                                                                                                                                                                                                                                                                                                                                                                                                                                                                                                                                                                                                                                                                                                                                                                                                                                                                                                                      |
| Ranch                                                                                                                                                                                                                                                                                                                                                                                                                                                                                                                                                                                                                                                                                                                                                                                                                                                                                                                                                                                                                                                                                                                                                                                                                                                                                                                                                                                                                                                                                                                                                                                                                                                                                                                                                                                                                                                                                                                                                                                                                                                                                                                          | 2148    | 2 + Den            | 2.5              | 3<br>3<br>3      | \$447,400                                                                                                                                                                                                                                                                                                                                                                                                                                                                                                                                                                                                                                                                                                                                                                                                                                                                                                                                                                                                                                                                                                                                                                                                                                                                                                                                                                                                                                                                                                                                                                                                                                                                                                                                                                                                                                                                                                                                                                                                                                                                                                                      |
| Craftsman                                                                                                                                                                                                                                                                                                                                                                                                                                                                                                                                                                                                                                                                                                                                                                                                                                                                                                                                                                                                                                                                                                                                                                                                                                                                                                                                                                                                                                                                                                                                                                                                                                                                                                                                                                                                                                                                                                                                                                                                                                                                                                                      | 2148    | 2 + Den            | 2.5              | 3                | \$452,400                                                                                                                                                                                                                                                                                                                                                                                                                                                                                                                                                                                                                                                                                                                                                                                                                                                                                                                                                                                                                                                                                                                                                                                                                                                                                                                                                                                                                                                                                                                                                                                                                                                                                                                                                                                                                                                                                                                                                                                                                                                                                                                      |
| TELLURIDE                                                                                                                                                                                                                                                                                                                                                                                                                                                                                                                                                                                                                                                                                                                                                                                                                                                                                                                                                                                                                                                                                                                                                                                                                                                                                                                                                                                                                                                                                                                                                                                                                                                                                                                                                                                                                                                                                                                                                                                                                                                                                                                      |         |                    |                  |                  |                                                                                                                                                                                                                                                                                                                                                                                                                                                                                                                                                                                                                                                                                                                                                                                                                                                                                                                                                                                                                                                                                                                                                                                                                                                                                                                                                                                                                                                                                                                                                                                                                                                                                                                                                                                                                                                                                                                                                                                                                                                                                                                                |
| Desert Prairie                                                                                                                                                                                                                                                                                                                                                                                                                                                                                                                                                                                                                                                                                                                                                                                                                                                                                                                                                                                                                                                                                                                                                                                                                                                                                                                                                                                                                                                                                                                                                                                                                                                                                                                                                                                                                                                                                                                                                                                                                                                                                                                 | 2578    | 3 + Den            | 3                | 2                | \$491,900                                                                                                                                                                                                                                                                                                                                                                                                                                                                                                                                                                                                                                                                                                                                                                                                                                                                                                                                                                                                                                                                                                                                                                                                                                                                                                                                                                                                                                                                                                                                                                                                                                                                                                                                                                                                                                                                                                                                                                                                                                                                                                                      |
| Prescott Farmhouse                                                                                                                                                                                                                                                                                                                                                                                                                                                                                                                                                                                                                                                                                                                                                                                                                                                                                                                                                                                                                                                                                                                                                                                                                                                                                                                                                                                                                                                                                                                                                                                                                                                                                                                                                                                                                                                                                                                                                                                                                                                                                                             | 2578    | 3 + Den            | 2                | 3                | \$498,900                                                                                                                                                                                                                                                                                                                                                                                                                                                                                                                                                                                                                                                                                                                                                                                                                                                                                                                                                                                                                                                                                                                                                                                                                                                                                                                                                                                                                                                                                                                                                                                                                                                                                                                                                                                                                                                                                                                                                                                                                                                                                                                      |
| Ranch                                                                                                                                                                                                                                                                                                                                                                                                                                                                                                                                                                                                                                                                                                                                                                                                                                                                                                                                                                                                                                                                                                                                                                                                                                                                                                                                                                                                                                                                                                                                                                                                                                                                                                                                                                                                                                                                                                                                                                                                                                                                                                                          | 2578    | 3 + Den            | 3                | 3                | \$493,900                                                                                                                                                                                                                                                                                                                                                                                                                                                                                                                                                                                                                                                                                                                                                                                                                                                                                                                                                                                                                                                                                                                                                                                                                                                                                                                                                                                                                                                                                                                                                                                                                                                                                                                                                                                                                                                                                                                                                                                                                                                                                                                      |
| Craftsman                                                                                                                                                                                                                                                                                                                                                                                                                                                                                                                                                                                                                                                                                                                                                                                                                                                                                                                                                                                                                                                                                                                                                                                                                                                                                                                                                                                                                                                                                                                                                                                                                                                                                                                                                                                                                                                                                                                                                                                                                                                                                                                      | 2578    | 3 + Den            | 3<br>3<br>3<br>3 | 3<br>3<br>3<br>3 | \$489,900                                                                                                                                                                                                                                                                                                                                                                                                                                                                                                                                                                                                                                                                                                                                                                                                                                                                                                                                                                                                                                                                                                                                                                                                                                                                                                                                                                                                                                                                                                                                                                                                                                                                                                                                                                                                                                                                                                                                                                                                                                                                                                                      |
| MONAPOUL MAINE                                                                                                                                                                                                                                                                                                                                                                                                                                                                                                                                                                                                                                                                                                                                                                                                                                                                                                                                                                                                                                                                                                                                                                                                                                                                                                                                                                                                                                                                                                                                                                                                                                                                                                                                                                                                                                                                                                                                                                                                                                                                                                                 |         |                    |                  |                  |                                                                                                                                                                                                                                                                                                                                                                                                                                                                                                                                                                                                                                                                                                                                                                                                                                                                                                                                                                                                                                                                                                                                                                                                                                                                                                                                                                                                                                                                                                                                                                                                                                                                                                                                                                                                                                                                                                                                                                                                                                                                                                                                |
| MONARCH Model 2                                                                                                                                                                                                                                                                                                                                                                                                                                                                                                                                                                                                                                                                                                                                                                                                                                                                                                                                                                                                                                                                                                                                                                                                                                                                                                                                                                                                                                                                                                                                                                                                                                                                                                                                                                                                                                                                                                                                                                                                                                                                                                                | 2346    | 2 + Don            | 2.5              | 2                | \$4E6.000                                                                                                                                                                                                                                                                                                                                                                                                                                                                                                                                                                                                                                                                                                                                                                                                                                                                                                                                                                                                                                                                                                                                                                                                                                                                                                                                                                                                                                                                                                                                                                                                                                                                                                                                                                                                                                                                                                                                                                                                                                                                                                                      |
| Desert Prairie Prescott Farmhouse                                                                                                                                                                                                                                                                                                                                                                                                                                                                                                                                                                                                                                                                                                                                                                                                                                                                                                                                                                                                                                                                                                                                                                                                                                                                                                                                                                                                                                                                                                                                                                                                                                                                                                                                                                                                                                                                                                                                                                                                                                                                                              | 2346    | 3 + Den<br>3 + Den | 2.5<br>2.5       | 3 3              | \$456,900<br>\$466,900                                                                                                                                                                                                                                                                                                                                                                                                                                                                                                                                                                                                                                                                                                                                                                                                                                                                                                                                                                                                                                                                                                                                                                                                                                                                                                                                                                                                                                                                                                                                                                                                                                                                                                                                                                                                                                                                                                                                                                                                                                                                                                         |
|                                                                                                                                                                                                                                                                                                                                                                                                                                                                                                                                                                                                                                                                                                                                                                                                                                                                                                                                                                                                                                                                                                                                                                                                                                                                                                                                                                                                                                                                                                                                                                                                                                                                                                                                                                                                                                                                                                                                                                                                                                                                                                                                | 2346    | 3 + Den<br>3 + Den | 2.5              | 3                | \$461,900                                                                                                                                                                                                                                                                                                                                                                                                                                                                                                                                                                                                                                                                                                                                                                                                                                                                                                                                                                                                                                                                                                                                                                                                                                                                                                                                                                                                                                                                                                                                                                                                                                                                                                                                                                                                                                                                                                                                                                                                                                                                                                                      |
| Ranch                                                                                                                                                                                                                                                                                                                                                                                                                                                                                                                                                                                                                                                                                                                                                                                                                                                                                                                                                                                                                                                                                                                                                                                                                                                                                                                                                                                                                                                                                                                                                                                                                                                                                                                                                                                                                                                                                                                                                                                                                                                                                                                          | 2340    | 3 + Dell           | 2.5              | 3                | <b>Ф401,900</b>                                                                                                                                                                                                                                                                                                                                                                                                                                                                                                                                                                                                                                                                                                                                                                                                                                                                                                                                                                                                                                                                                                                                                                                                                                                                                                                                                                                                                                                                                                                                                                                                                                                                                                                                                                                                                                                                                                                                                                                                                                                                                                                |
| The second secon |         | -                  | All and a second |                  | A DESCRIPTION OF THE PROPERTY OF THE PARTY O |