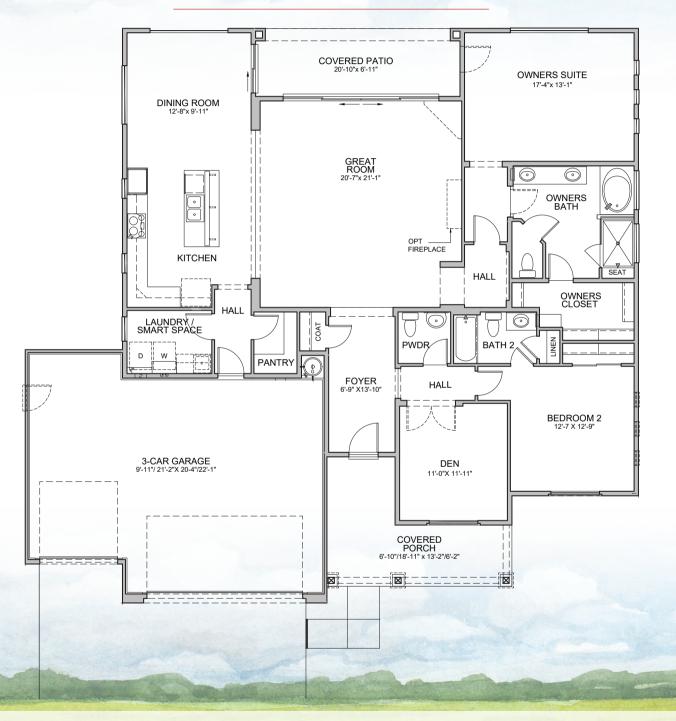

| FLOOR PLAN / ELEVATION                                                                                                                                                                                                                                                                                                                                                                                                                                                                                                                                                                                                                                                                                                                                                                                                                                                                                                                                                                                                                                                                                                                                                                                                                                                                                                                                                                                                                                                                                                                                                                                                                                                                                                                                                                                                                                                                                                                                                                                                                                                                                                         | SQ. FT. | BED                | BATH             | GARAGE           | PRICE                                                                                                                                                                                                                                                                                                                                                                                                                                                                                                                                                                                                                                                                                                                                                                                                                                                                                                                                                                                                                                                                                                                                                                                                                                                                                                                                                                                                                                                                                                                                                                                                                                                                                                                                                                                                                                                                                                                                                                                                                                                                                                                          |
|--------------------------------------------------------------------------------------------------------------------------------------------------------------------------------------------------------------------------------------------------------------------------------------------------------------------------------------------------------------------------------------------------------------------------------------------------------------------------------------------------------------------------------------------------------------------------------------------------------------------------------------------------------------------------------------------------------------------------------------------------------------------------------------------------------------------------------------------------------------------------------------------------------------------------------------------------------------------------------------------------------------------------------------------------------------------------------------------------------------------------------------------------------------------------------------------------------------------------------------------------------------------------------------------------------------------------------------------------------------------------------------------------------------------------------------------------------------------------------------------------------------------------------------------------------------------------------------------------------------------------------------------------------------------------------------------------------------------------------------------------------------------------------------------------------------------------------------------------------------------------------------------------------------------------------------------------------------------------------------------------------------------------------------------------------------------------------------------------------------------------------|---------|--------------------|------------------|------------------|--------------------------------------------------------------------------------------------------------------------------------------------------------------------------------------------------------------------------------------------------------------------------------------------------------------------------------------------------------------------------------------------------------------------------------------------------------------------------------------------------------------------------------------------------------------------------------------------------------------------------------------------------------------------------------------------------------------------------------------------------------------------------------------------------------------------------------------------------------------------------------------------------------------------------------------------------------------------------------------------------------------------------------------------------------------------------------------------------------------------------------------------------------------------------------------------------------------------------------------------------------------------------------------------------------------------------------------------------------------------------------------------------------------------------------------------------------------------------------------------------------------------------------------------------------------------------------------------------------------------------------------------------------------------------------------------------------------------------------------------------------------------------------------------------------------------------------------------------------------------------------------------------------------------------------------------------------------------------------------------------------------------------------------------------------------------------------------------------------------------------------|
|                                                                                                                                                                                                                                                                                                                                                                                                                                                                                                                                                                                                                                                                                                                                                                                                                                                                                                                                                                                                                                                                                                                                                                                                                                                                                                                                                                                                                                                                                                                                                                                                                                                                                                                                                                                                                                                                                                                                                                                                                                                                                                                                |         |                    |                  |                  |                                                                                                                                                                                                                                                                                                                                                                                                                                                                                                                                                                                                                                                                                                                                                                                                                                                                                                                                                                                                                                                                                                                                                                                                                                                                                                                                                                                                                                                                                                                                                                                                                                                                                                                                                                                                                                                                                                                                                                                                                                                                                                                                |
| CIMARRON                                                                                                                                                                                                                                                                                                                                                                                                                                                                                                                                                                                                                                                                                                                                                                                                                                                                                                                                                                                                                                                                                                                                                                                                                                                                                                                                                                                                                                                                                                                                                                                                                                                                                                                                                                                                                                                                                                                                                                                                                                                                                                                       |         |                    |                  |                  |                                                                                                                                                                                                                                                                                                                                                                                                                                                                                                                                                                                                                                                                                                                                                                                                                                                                                                                                                                                                                                                                                                                                                                                                                                                                                                                                                                                                                                                                                                                                                                                                                                                                                                                                                                                                                                                                                                                                                                                                                                                                                                                                |
| Desert Prairie                                                                                                                                                                                                                                                                                                                                                                                                                                                                                                                                                                                                                                                                                                                                                                                                                                                                                                                                                                                                                                                                                                                                                                                                                                                                                                                                                                                                                                                                                                                                                                                                                                                                                                                                                                                                                                                                                                                                                                                                                                                                                                                 | 1527    | 2 + Den            | 2                | 2                | \$345,900                                                                                                                                                                                                                                                                                                                                                                                                                                                                                                                                                                                                                                                                                                                                                                                                                                                                                                                                                                                                                                                                                                                                                                                                                                                                                                                                                                                                                                                                                                                                                                                                                                                                                                                                                                                                                                                                                                                                                                                                                                                                                                                      |
| Prescott Farmhouse                                                                                                                                                                                                                                                                                                                                                                                                                                                                                                                                                                                                                                                                                                                                                                                                                                                                                                                                                                                                                                                                                                                                                                                                                                                                                                                                                                                                                                                                                                                                                                                                                                                                                                                                                                                                                                                                                                                                                                                                                                                                                                             | 1527    | 2 + Den            | 2                | 2                | \$353,900                                                                                                                                                                                                                                                                                                                                                                                                                                                                                                                                                                                                                                                                                                                                                                                                                                                                                                                                                                                                                                                                                                                                                                                                                                                                                                                                                                                                                                                                                                                                                                                                                                                                                                                                                                                                                                                                                                                                                                                                                                                                                                                      |
| Ranch                                                                                                                                                                                                                                                                                                                                                                                                                                                                                                                                                                                                                                                                                                                                                                                                                                                                                                                                                                                                                                                                                                                                                                                                                                                                                                                                                                                                                                                                                                                                                                                                                                                                                                                                                                                                                                                                                                                                                                                                                                                                                                                          | 1527    | 2 + Den            | 2                | 2                | \$344,900                                                                                                                                                                                                                                                                                                                                                                                                                                                                                                                                                                                                                                                                                                                                                                                                                                                                                                                                                                                                                                                                                                                                                                                                                                                                                                                                                                                                                                                                                                                                                                                                                                                                                                                                                                                                                                                                                                                                                                                                                                                                                                                      |
| Craftsman                                                                                                                                                                                                                                                                                                                                                                                                                                                                                                                                                                                                                                                                                                                                                                                                                                                                                                                                                                                                                                                                                                                                                                                                                                                                                                                                                                                                                                                                                                                                                                                                                                                                                                                                                                                                                                                                                                                                                                                                                                                                                                                      | 1527    | 2 + Den            | 2                | 2                | \$352,900                                                                                                                                                                                                                                                                                                                                                                                                                                                                                                                                                                                                                                                                                                                                                                                                                                                                                                                                                                                                                                                                                                                                                                                                                                                                                                                                                                                                                                                                                                                                                                                                                                                                                                                                                                                                                                                                                                                                                                                                                                                                                                                      |
| DURANGO Model 1                                                                                                                                                                                                                                                                                                                                                                                                                                                                                                                                                                                                                                                                                                                                                                                                                                                                                                                                                                                                                                                                                                                                                                                                                                                                                                                                                                                                                                                                                                                                                                                                                                                                                                                                                                                                                                                                                                                                                                                                                                                                                                                |         |                    |                  |                  |                                                                                                                                                                                                                                                                                                                                                                                                                                                                                                                                                                                                                                                                                                                                                                                                                                                                                                                                                                                                                                                                                                                                                                                                                                                                                                                                                                                                                                                                                                                                                                                                                                                                                                                                                                                                                                                                                                                                                                                                                                                                                                                                |
| Desert Prairie                                                                                                                                                                                                                                                                                                                                                                                                                                                                                                                                                                                                                                                                                                                                                                                                                                                                                                                                                                                                                                                                                                                                                                                                                                                                                                                                                                                                                                                                                                                                                                                                                                                                                                                                                                                                                                                                                                                                                                                                                                                                                                                 | 1800    | 2 + Den            | 2                | 3                | \$373,900                                                                                                                                                                                                                                                                                                                                                                                                                                                                                                                                                                                                                                                                                                                                                                                                                                                                                                                                                                                                                                                                                                                                                                                                                                                                                                                                                                                                                                                                                                                                                                                                                                                                                                                                                                                                                                                                                                                                                                                                                                                                                                                      |
| Prescott Farmhouse                                                                                                                                                                                                                                                                                                                                                                                                                                                                                                                                                                                                                                                                                                                                                                                                                                                                                                                                                                                                                                                                                                                                                                                                                                                                                                                                                                                                                                                                                                                                                                                                                                                                                                                                                                                                                                                                                                                                                                                                                                                                                                             | 1800    | 2 + Den            | 2<br>2           | 3<br>3<br>3      | \$379,400                                                                                                                                                                                                                                                                                                                                                                                                                                                                                                                                                                                                                                                                                                                                                                                                                                                                                                                                                                                                                                                                                                                                                                                                                                                                                                                                                                                                                                                                                                                                                                                                                                                                                                                                                                                                                                                                                                                                                                                                                                                                                                                      |
| Ranch                                                                                                                                                                                                                                                                                                                                                                                                                                                                                                                                                                                                                                                                                                                                                                                                                                                                                                                                                                                                                                                                                                                                                                                                                                                                                                                                                                                                                                                                                                                                                                                                                                                                                                                                                                                                                                                                                                                                                                                                                                                                                                                          | 1800    | 2 + Den            | 2                | 3                | \$376,900                                                                                                                                                                                                                                                                                                                                                                                                                                                                                                                                                                                                                                                                                                                                                                                                                                                                                                                                                                                                                                                                                                                                                                                                                                                                                                                                                                                                                                                                                                                                                                                                                                                                                                                                                                                                                                                                                                                                                                                                                                                                                                                      |
| Craftsman                                                                                                                                                                                                                                                                                                                                                                                                                                                                                                                                                                                                                                                                                                                                                                                                                                                                                                                                                                                                                                                                                                                                                                                                                                                                                                                                                                                                                                                                                                                                                                                                                                                                                                                                                                                                                                                                                                                                                                                                                                                                                                                      | 1800    | 2 + Den            | 2                | 3                | \$380,900                                                                                                                                                                                                                                                                                                                                                                                                                                                                                                                                                                                                                                                                                                                                                                                                                                                                                                                                                                                                                                                                                                                                                                                                                                                                                                                                                                                                                                                                                                                                                                                                                                                                                                                                                                                                                                                                                                                                                                                                                                                                                                                      |
| SHERIDAN                                                                                                                                                                                                                                                                                                                                                                                                                                                                                                                                                                                                                                                                                                                                                                                                                                                                                                                                                                                                                                                                                                                                                                                                                                                                                                                                                                                                                                                                                                                                                                                                                                                                                                                                                                                                                                                                                                                                                                                                                                                                                                                       |         |                    |                  |                  |                                                                                                                                                                                                                                                                                                                                                                                                                                                                                                                                                                                                                                                                                                                                                                                                                                                                                                                                                                                                                                                                                                                                                                                                                                                                                                                                                                                                                                                                                                                                                                                                                                                                                                                                                                                                                                                                                                                                                                                                                                                                                                                                |
| Desert Prairie                                                                                                                                                                                                                                                                                                                                                                                                                                                                                                                                                                                                                                                                                                                                                                                                                                                                                                                                                                                                                                                                                                                                                                                                                                                                                                                                                                                                                                                                                                                                                                                                                                                                                                                                                                                                                                                                                                                                                                                                                                                                                                                 | 1936    | 2 + Den            | 2                | 3                | \$376,400                                                                                                                                                                                                                                                                                                                                                                                                                                                                                                                                                                                                                                                                                                                                                                                                                                                                                                                                                                                                                                                                                                                                                                                                                                                                                                                                                                                                                                                                                                                                                                                                                                                                                                                                                                                                                                                                                                                                                                                                                                                                                                                      |
| Prescott Farmhouse                                                                                                                                                                                                                                                                                                                                                                                                                                                                                                                                                                                                                                                                                                                                                                                                                                                                                                                                                                                                                                                                                                                                                                                                                                                                                                                                                                                                                                                                                                                                                                                                                                                                                                                                                                                                                                                                                                                                                                                                                                                                                                             | 1936    | 2 + Den            | 2<br>2           | 3                | \$385,900                                                                                                                                                                                                                                                                                                                                                                                                                                                                                                                                                                                                                                                                                                                                                                                                                                                                                                                                                                                                                                                                                                                                                                                                                                                                                                                                                                                                                                                                                                                                                                                                                                                                                                                                                                                                                                                                                                                                                                                                                                                                                                                      |
| Ranch                                                                                                                                                                                                                                                                                                                                                                                                                                                                                                                                                                                                                                                                                                                                                                                                                                                                                                                                                                                                                                                                                                                                                                                                                                                                                                                                                                                                                                                                                                                                                                                                                                                                                                                                                                                                                                                                                                                                                                                                                                                                                                                          | 1936    | 2 + Den            | 2                | 3                | \$376,400                                                                                                                                                                                                                                                                                                                                                                                                                                                                                                                                                                                                                                                                                                                                                                                                                                                                                                                                                                                                                                                                                                                                                                                                                                                                                                                                                                                                                                                                                                                                                                                                                                                                                                                                                                                                                                                                                                                                                                                                                                                                                                                      |
| Craftsman                                                                                                                                                                                                                                                                                                                                                                                                                                                                                                                                                                                                                                                                                                                                                                                                                                                                                                                                                                                                                                                                                                                                                                                                                                                                                                                                                                                                                                                                                                                                                                                                                                                                                                                                                                                                                                                                                                                                                                                                                                                                                                                      | 1936    | 2 + Den            | 2<br>2           | 3<br>3<br>3<br>3 | \$385,400                                                                                                                                                                                                                                                                                                                                                                                                                                                                                                                                                                                                                                                                                                                                                                                                                                                                                                                                                                                                                                                                                                                                                                                                                                                                                                                                                                                                                                                                                                                                                                                                                                                                                                                                                                                                                                                                                                                                                                                                                                                                                                                      |
| CHVERTON Madal 2                                                                                                                                                                                                                                                                                                                                                                                                                                                                                                                                                                                                                                                                                                                                                                                                                                                                                                                                                                                                                                                                                                                                                                                                                                                                                                                                                                                                                                                                                                                                                                                                                                                                                                                                                                                                                                                                                                                                                                                                                                                                                                               |         |                    |                  |                  |                                                                                                                                                                                                                                                                                                                                                                                                                                                                                                                                                                                                                                                                                                                                                                                                                                                                                                                                                                                                                                                                                                                                                                                                                                                                                                                                                                                                                                                                                                                                                                                                                                                                                                                                                                                                                                                                                                                                                                                                                                                                                                                                |
| SILVERTON Model 3 Desert Prairie                                                                                                                                                                                                                                                                                                                                                                                                                                                                                                                                                                                                                                                                                                                                                                                                                                                                                                                                                                                                                                                                                                                                                                                                                                                                                                                                                                                                                                                                                                                                                                                                                                                                                                                                                                                                                                                                                                                                                                                                                                                                                               | 2135    | 3 + Den            | 2                | 2                | \$387,900                                                                                                                                                                                                                                                                                                                                                                                                                                                                                                                                                                                                                                                                                                                                                                                                                                                                                                                                                                                                                                                                                                                                                                                                                                                                                                                                                                                                                                                                                                                                                                                                                                                                                                                                                                                                                                                                                                                                                                                                                                                                                                                      |
| Prescott Farmhouse                                                                                                                                                                                                                                                                                                                                                                                                                                                                                                                                                                                                                                                                                                                                                                                                                                                                                                                                                                                                                                                                                                                                                                                                                                                                                                                                                                                                                                                                                                                                                                                                                                                                                                                                                                                                                                                                                                                                                                                                                                                                                                             | 2135    | 3 + Den            | 2                | ა<br>ე           | \$367,900<br>\$398,400                                                                                                                                                                                                                                                                                                                                                                                                                                                                                                                                                                                                                                                                                                                                                                                                                                                                                                                                                                                                                                                                                                                                                                                                                                                                                                                                                                                                                                                                                                                                                                                                                                                                                                                                                                                                                                                                                                                                                                                                                                                                                                         |
| Ranch                                                                                                                                                                                                                                                                                                                                                                                                                                                                                                                                                                                                                                                                                                                                                                                                                                                                                                                                                                                                                                                                                                                                                                                                                                                                                                                                                                                                                                                                                                                                                                                                                                                                                                                                                                                                                                                                                                                                                                                                                                                                                                                          | 2135    | 3 + Den            | 2                | 3                | \$390,400                                                                                                                                                                                                                                                                                                                                                                                                                                                                                                                                                                                                                                                                                                                                                                                                                                                                                                                                                                                                                                                                                                                                                                                                                                                                                                                                                                                                                                                                                                                                                                                                                                                                                                                                                                                                                                                                                                                                                                                                                                                                                                                      |
| Craftsman                                                                                                                                                                                                                                                                                                                                                                                                                                                                                                                                                                                                                                                                                                                                                                                                                                                                                                                                                                                                                                                                                                                                                                                                                                                                                                                                                                                                                                                                                                                                                                                                                                                                                                                                                                                                                                                                                                                                                                                                                                                                                                                      | 2135    | 3 + Den            | 2<br>2<br>2<br>2 | 3<br>3<br>3<br>3 | \$396,900                                                                                                                                                                                                                                                                                                                                                                                                                                                                                                                                                                                                                                                                                                                                                                                                                                                                                                                                                                                                                                                                                                                                                                                                                                                                                                                                                                                                                                                                                                                                                                                                                                                                                                                                                                                                                                                                                                                                                                                                                                                                                                                      |
| Cratisman                                                                                                                                                                                                                                                                                                                                                                                                                                                                                                                                                                                                                                                                                                                                                                                                                                                                                                                                                                                                                                                                                                                                                                                                                                                                                                                                                                                                                                                                                                                                                                                                                                                                                                                                                                                                                                                                                                                                                                                                                                                                                                                      | 2133    | 3 · Deli           | 2                | J                | ψ330,300                                                                                                                                                                                                                                                                                                                                                                                                                                                                                                                                                                                                                                                                                                                                                                                                                                                                                                                                                                                                                                                                                                                                                                                                                                                                                                                                                                                                                                                                                                                                                                                                                                                                                                                                                                                                                                                                                                                                                                                                                                                                                                                       |
| ASPEN                                                                                                                                                                                                                                                                                                                                                                                                                                                                                                                                                                                                                                                                                                                                                                                                                                                                                                                                                                                                                                                                                                                                                                                                                                                                                                                                                                                                                                                                                                                                                                                                                                                                                                                                                                                                                                                                                                                                                                                                                                                                                                                          |         |                    |                  |                  |                                                                                                                                                                                                                                                                                                                                                                                                                                                                                                                                                                                                                                                                                                                                                                                                                                                                                                                                                                                                                                                                                                                                                                                                                                                                                                                                                                                                                                                                                                                                                                                                                                                                                                                                                                                                                                                                                                                                                                                                                                                                                                                                |
| Desert Prairie                                                                                                                                                                                                                                                                                                                                                                                                                                                                                                                                                                                                                                                                                                                                                                                                                                                                                                                                                                                                                                                                                                                                                                                                                                                                                                                                                                                                                                                                                                                                                                                                                                                                                                                                                                                                                                                                                                                                                                                                                                                                                                                 | 1953    | 3                  | 2                | 3                | \$430,400                                                                                                                                                                                                                                                                                                                                                                                                                                                                                                                                                                                                                                                                                                                                                                                                                                                                                                                                                                                                                                                                                                                                                                                                                                                                                                                                                                                                                                                                                                                                                                                                                                                                                                                                                                                                                                                                                                                                                                                                                                                                                                                      |
| Prescott Farmhouse                                                                                                                                                                                                                                                                                                                                                                                                                                                                                                                                                                                                                                                                                                                                                                                                                                                                                                                                                                                                                                                                                                                                                                                                                                                                                                                                                                                                                                                                                                                                                                                                                                                                                                                                                                                                                                                                                                                                                                                                                                                                                                             | 1953    | 3                  | 2                | 3                | \$437,900                                                                                                                                                                                                                                                                                                                                                                                                                                                                                                                                                                                                                                                                                                                                                                                                                                                                                                                                                                                                                                                                                                                                                                                                                                                                                                                                                                                                                                                                                                                                                                                                                                                                                                                                                                                                                                                                                                                                                                                                                                                                                                                      |
| Ranch                                                                                                                                                                                                                                                                                                                                                                                                                                                                                                                                                                                                                                                                                                                                                                                                                                                                                                                                                                                                                                                                                                                                                                                                                                                                                                                                                                                                                                                                                                                                                                                                                                                                                                                                                                                                                                                                                                                                                                                                                                                                                                                          | 1953    | 3<br>3<br>3        | 2<br>2<br>2<br>2 | 3<br>3<br>3<br>3 | \$430,900                                                                                                                                                                                                                                                                                                                                                                                                                                                                                                                                                                                                                                                                                                                                                                                                                                                                                                                                                                                                                                                                                                                                                                                                                                                                                                                                                                                                                                                                                                                                                                                                                                                                                                                                                                                                                                                                                                                                                                                                                                                                                                                      |
| Craftsman                                                                                                                                                                                                                                                                                                                                                                                                                                                                                                                                                                                                                                                                                                                                                                                                                                                                                                                                                                                                                                                                                                                                                                                                                                                                                                                                                                                                                                                                                                                                                                                                                                                                                                                                                                                                                                                                                                                                                                                                                                                                                                                      | 1953    | 3                  | 2                | 3                | \$431,900                                                                                                                                                                                                                                                                                                                                                                                                                                                                                                                                                                                                                                                                                                                                                                                                                                                                                                                                                                                                                                                                                                                                                                                                                                                                                                                                                                                                                                                                                                                                                                                                                                                                                                                                                                                                                                                                                                                                                                                                                                                                                                                      |
| GUNNISON                                                                                                                                                                                                                                                                                                                                                                                                                                                                                                                                                                                                                                                                                                                                                                                                                                                                                                                                                                                                                                                                                                                                                                                                                                                                                                                                                                                                                                                                                                                                                                                                                                                                                                                                                                                                                                                                                                                                                                                                                                                                                                                       |         |                    |                  |                  |                                                                                                                                                                                                                                                                                                                                                                                                                                                                                                                                                                                                                                                                                                                                                                                                                                                                                                                                                                                                                                                                                                                                                                                                                                                                                                                                                                                                                                                                                                                                                                                                                                                                                                                                                                                                                                                                                                                                                                                                                                                                                                                                |
| Desert Prairie                                                                                                                                                                                                                                                                                                                                                                                                                                                                                                                                                                                                                                                                                                                                                                                                                                                                                                                                                                                                                                                                                                                                                                                                                                                                                                                                                                                                                                                                                                                                                                                                                                                                                                                                                                                                                                                                                                                                                                                                                                                                                                                 | 2116    | 4                  | 2                | 3                | \$442,900                                                                                                                                                                                                                                                                                                                                                                                                                                                                                                                                                                                                                                                                                                                                                                                                                                                                                                                                                                                                                                                                                                                                                                                                                                                                                                                                                                                                                                                                                                                                                                                                                                                                                                                                                                                                                                                                                                                                                                                                                                                                                                                      |
| Prescott Farmhouse                                                                                                                                                                                                                                                                                                                                                                                                                                                                                                                                                                                                                                                                                                                                                                                                                                                                                                                                                                                                                                                                                                                                                                                                                                                                                                                                                                                                                                                                                                                                                                                                                                                                                                                                                                                                                                                                                                                                                                                                                                                                                                             | 2116    | 4                  | 2                | 3                | \$449,900                                                                                                                                                                                                                                                                                                                                                                                                                                                                                                                                                                                                                                                                                                                                                                                                                                                                                                                                                                                                                                                                                                                                                                                                                                                                                                                                                                                                                                                                                                                                                                                                                                                                                                                                                                                                                                                                                                                                                                                                                                                                                                                      |
| Ranch                                                                                                                                                                                                                                                                                                                                                                                                                                                                                                                                                                                                                                                                                                                                                                                                                                                                                                                                                                                                                                                                                                                                                                                                                                                                                                                                                                                                                                                                                                                                                                                                                                                                                                                                                                                                                                                                                                                                                                                                                                                                                                                          | 2116    | 4                  | 2<br>2<br>2<br>2 | 3<br>3<br>3<br>3 | \$444,900                                                                                                                                                                                                                                                                                                                                                                                                                                                                                                                                                                                                                                                                                                                                                                                                                                                                                                                                                                                                                                                                                                                                                                                                                                                                                                                                                                                                                                                                                                                                                                                                                                                                                                                                                                                                                                                                                                                                                                                                                                                                                                                      |
| Craftsman                                                                                                                                                                                                                                                                                                                                                                                                                                                                                                                                                                                                                                                                                                                                                                                                                                                                                                                                                                                                                                                                                                                                                                                                                                                                                                                                                                                                                                                                                                                                                                                                                                                                                                                                                                                                                                                                                                                                                                                                                                                                                                                      | 2116    | 4                  | 2                | 3                | \$444,900                                                                                                                                                                                                                                                                                                                                                                                                                                                                                                                                                                                                                                                                                                                                                                                                                                                                                                                                                                                                                                                                                                                                                                                                                                                                                                                                                                                                                                                                                                                                                                                                                                                                                                                                                                                                                                                                                                                                                                                                                                                                                                                      |
| KEYSTONE                                                                                                                                                                                                                                                                                                                                                                                                                                                                                                                                                                                                                                                                                                                                                                                                                                                                                                                                                                                                                                                                                                                                                                                                                                                                                                                                                                                                                                                                                                                                                                                                                                                                                                                                                                                                                                                                                                                                                                                                                                                                                                                       |         |                    |                  |                  |                                                                                                                                                                                                                                                                                                                                                                                                                                                                                                                                                                                                                                                                                                                                                                                                                                                                                                                                                                                                                                                                                                                                                                                                                                                                                                                                                                                                                                                                                                                                                                                                                                                                                                                                                                                                                                                                                                                                                                                                                                                                                                                                |
| Desert Prairie                                                                                                                                                                                                                                                                                                                                                                                                                                                                                                                                                                                                                                                                                                                                                                                                                                                                                                                                                                                                                                                                                                                                                                                                                                                                                                                                                                                                                                                                                                                                                                                                                                                                                                                                                                                                                                                                                                                                                                                                                                                                                                                 | 2148    | 2 + Den            | 2.5              | 3                | \$446,900                                                                                                                                                                                                                                                                                                                                                                                                                                                                                                                                                                                                                                                                                                                                                                                                                                                                                                                                                                                                                                                                                                                                                                                                                                                                                                                                                                                                                                                                                                                                                                                                                                                                                                                                                                                                                                                                                                                                                                                                                                                                                                                      |
| Prescott Farmhouse                                                                                                                                                                                                                                                                                                                                                                                                                                                                                                                                                                                                                                                                                                                                                                                                                                                                                                                                                                                                                                                                                                                                                                                                                                                                                                                                                                                                                                                                                                                                                                                                                                                                                                                                                                                                                                                                                                                                                                                                                                                                                                             | 2148    | 2 + Den            | 2.5              | 3                | \$454,400                                                                                                                                                                                                                                                                                                                                                                                                                                                                                                                                                                                                                                                                                                                                                                                                                                                                                                                                                                                                                                                                                                                                                                                                                                                                                                                                                                                                                                                                                                                                                                                                                                                                                                                                                                                                                                                                                                                                                                                                                                                                                                                      |
| Ranch                                                                                                                                                                                                                                                                                                                                                                                                                                                                                                                                                                                                                                                                                                                                                                                                                                                                                                                                                                                                                                                                                                                                                                                                                                                                                                                                                                                                                                                                                                                                                                                                                                                                                                                                                                                                                                                                                                                                                                                                                                                                                                                          | 2148    | 2 + Den            | 2.5              | 3<br>3<br>3      | \$447,400                                                                                                                                                                                                                                                                                                                                                                                                                                                                                                                                                                                                                                                                                                                                                                                                                                                                                                                                                                                                                                                                                                                                                                                                                                                                                                                                                                                                                                                                                                                                                                                                                                                                                                                                                                                                                                                                                                                                                                                                                                                                                                                      |
| Craftsman                                                                                                                                                                                                                                                                                                                                                                                                                                                                                                                                                                                                                                                                                                                                                                                                                                                                                                                                                                                                                                                                                                                                                                                                                                                                                                                                                                                                                                                                                                                                                                                                                                                                                                                                                                                                                                                                                                                                                                                                                                                                                                                      | 2148    | 2 + Den            | 2.5              | 3                | \$452,400                                                                                                                                                                                                                                                                                                                                                                                                                                                                                                                                                                                                                                                                                                                                                                                                                                                                                                                                                                                                                                                                                                                                                                                                                                                                                                                                                                                                                                                                                                                                                                                                                                                                                                                                                                                                                                                                                                                                                                                                                                                                                                                      |
| TELLURIDE                                                                                                                                                                                                                                                                                                                                                                                                                                                                                                                                                                                                                                                                                                                                                                                                                                                                                                                                                                                                                                                                                                                                                                                                                                                                                                                                                                                                                                                                                                                                                                                                                                                                                                                                                                                                                                                                                                                                                                                                                                                                                                                      |         |                    |                  |                  |                                                                                                                                                                                                                                                                                                                                                                                                                                                                                                                                                                                                                                                                                                                                                                                                                                                                                                                                                                                                                                                                                                                                                                                                                                                                                                                                                                                                                                                                                                                                                                                                                                                                                                                                                                                                                                                                                                                                                                                                                                                                                                                                |
| Desert Prairie                                                                                                                                                                                                                                                                                                                                                                                                                                                                                                                                                                                                                                                                                                                                                                                                                                                                                                                                                                                                                                                                                                                                                                                                                                                                                                                                                                                                                                                                                                                                                                                                                                                                                                                                                                                                                                                                                                                                                                                                                                                                                                                 | 2578    | 3 + Den            | 3                | 2                | \$491,900                                                                                                                                                                                                                                                                                                                                                                                                                                                                                                                                                                                                                                                                                                                                                                                                                                                                                                                                                                                                                                                                                                                                                                                                                                                                                                                                                                                                                                                                                                                                                                                                                                                                                                                                                                                                                                                                                                                                                                                                                                                                                                                      |
| Prescott Farmhouse                                                                                                                                                                                                                                                                                                                                                                                                                                                                                                                                                                                                                                                                                                                                                                                                                                                                                                                                                                                                                                                                                                                                                                                                                                                                                                                                                                                                                                                                                                                                                                                                                                                                                                                                                                                                                                                                                                                                                                                                                                                                                                             | 2578    | 3 + Den            | 2                | 3                | \$498,900                                                                                                                                                                                                                                                                                                                                                                                                                                                                                                                                                                                                                                                                                                                                                                                                                                                                                                                                                                                                                                                                                                                                                                                                                                                                                                                                                                                                                                                                                                                                                                                                                                                                                                                                                                                                                                                                                                                                                                                                                                                                                                                      |
| Ranch                                                                                                                                                                                                                                                                                                                                                                                                                                                                                                                                                                                                                                                                                                                                                                                                                                                                                                                                                                                                                                                                                                                                                                                                                                                                                                                                                                                                                                                                                                                                                                                                                                                                                                                                                                                                                                                                                                                                                                                                                                                                                                                          | 2578    | 3 + Den            | 3                | 3                | \$493,900                                                                                                                                                                                                                                                                                                                                                                                                                                                                                                                                                                                                                                                                                                                                                                                                                                                                                                                                                                                                                                                                                                                                                                                                                                                                                                                                                                                                                                                                                                                                                                                                                                                                                                                                                                                                                                                                                                                                                                                                                                                                                                                      |
| Craftsman                                                                                                                                                                                                                                                                                                                                                                                                                                                                                                                                                                                                                                                                                                                                                                                                                                                                                                                                                                                                                                                                                                                                                                                                                                                                                                                                                                                                                                                                                                                                                                                                                                                                                                                                                                                                                                                                                                                                                                                                                                                                                                                      | 2578    | 3 + Den            | 3<br>3<br>3<br>3 | 3<br>3<br>3<br>3 | \$489,900                                                                                                                                                                                                                                                                                                                                                                                                                                                                                                                                                                                                                                                                                                                                                                                                                                                                                                                                                                                                                                                                                                                                                                                                                                                                                                                                                                                                                                                                                                                                                                                                                                                                                                                                                                                                                                                                                                                                                                                                                                                                                                                      |
| MONAPOUL MAINE                                                                                                                                                                                                                                                                                                                                                                                                                                                                                                                                                                                                                                                                                                                                                                                                                                                                                                                                                                                                                                                                                                                                                                                                                                                                                                                                                                                                                                                                                                                                                                                                                                                                                                                                                                                                                                                                                                                                                                                                                                                                                                                 |         |                    |                  |                  |                                                                                                                                                                                                                                                                                                                                                                                                                                                                                                                                                                                                                                                                                                                                                                                                                                                                                                                                                                                                                                                                                                                                                                                                                                                                                                                                                                                                                                                                                                                                                                                                                                                                                                                                                                                                                                                                                                                                                                                                                                                                                                                                |
| MONARCH Model 2                                                                                                                                                                                                                                                                                                                                                                                                                                                                                                                                                                                                                                                                                                                                                                                                                                                                                                                                                                                                                                                                                                                                                                                                                                                                                                                                                                                                                                                                                                                                                                                                                                                                                                                                                                                                                                                                                                                                                                                                                                                                                                                | 2346    | 2 + Don            | 2.5              | 2                | \$4E6.000                                                                                                                                                                                                                                                                                                                                                                                                                                                                                                                                                                                                                                                                                                                                                                                                                                                                                                                                                                                                                                                                                                                                                                                                                                                                                                                                                                                                                                                                                                                                                                                                                                                                                                                                                                                                                                                                                                                                                                                                                                                                                                                      |
| Desert Prairie Prescott Farmhouse                                                                                                                                                                                                                                                                                                                                                                                                                                                                                                                                                                                                                                                                                                                                                                                                                                                                                                                                                                                                                                                                                                                                                                                                                                                                                                                                                                                                                                                                                                                                                                                                                                                                                                                                                                                                                                                                                                                                                                                                                                                                                              | 2346    | 3 + Den<br>3 + Den | 2.5<br>2.5       | 3 3              | \$456,900<br>\$466,900                                                                                                                                                                                                                                                                                                                                                                                                                                                                                                                                                                                                                                                                                                                                                                                                                                                                                                                                                                                                                                                                                                                                                                                                                                                                                                                                                                                                                                                                                                                                                                                                                                                                                                                                                                                                                                                                                                                                                                                                                                                                                                         |
|                                                                                                                                                                                                                                                                                                                                                                                                                                                                                                                                                                                                                                                                                                                                                                                                                                                                                                                                                                                                                                                                                                                                                                                                                                                                                                                                                                                                                                                                                                                                                                                                                                                                                                                                                                                                                                                                                                                                                                                                                                                                                                                                | 2346    | 3 + Den<br>3 + Den | 2.5              | 3                | \$461,900                                                                                                                                                                                                                                                                                                                                                                                                                                                                                                                                                                                                                                                                                                                                                                                                                                                                                                                                                                                                                                                                                                                                                                                                                                                                                                                                                                                                                                                                                                                                                                                                                                                                                                                                                                                                                                                                                                                                                                                                                                                                                                                      |
| Ranch                                                                                                                                                                                                                                                                                                                                                                                                                                                                                                                                                                                                                                                                                                                                                                                                                                                                                                                                                                                                                                                                                                                                                                                                                                                                                                                                                                                                                                                                                                                                                                                                                                                                                                                                                                                                                                                                                                                                                                                                                                                                                                                          | 2340    | 3 + Dell           | 2.5              | 3                | <b>Ф401,900</b>                                                                                                                                                                                                                                                                                                                                                                                                                                                                                                                                                                                                                                                                                                                                                                                                                                                                                                                                                                                                                                                                                                                                                                                                                                                                                                                                                                                                                                                                                                                                                                                                                                                                                                                                                                                                                                                                                                                                                                                                                                                                                                                |
| The second secon |         | -                  | All and a second |                  | A DESCRIPTION OF THE PROPERTY OF THE PARTY O |