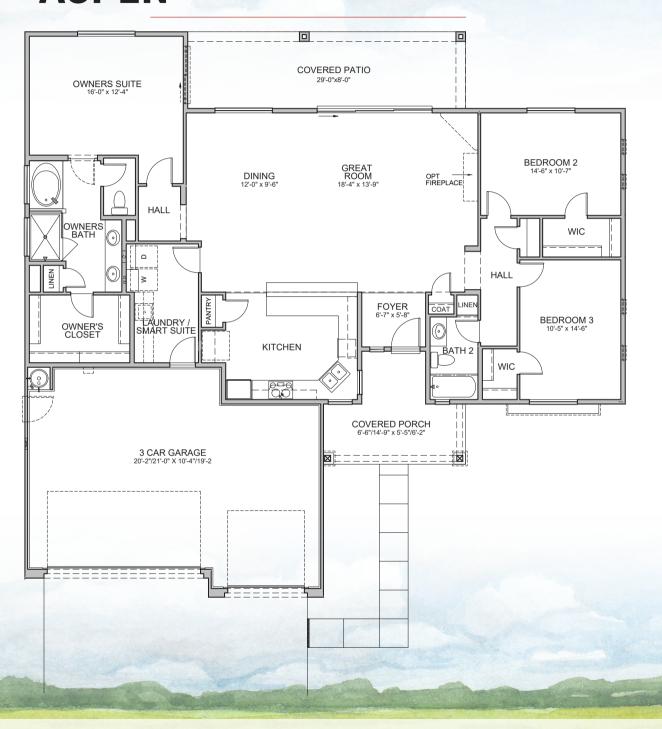

| FLOOR PLAN / ELEVATION                                                                                                                                                                                                                                                                                                                                                                                                                                                                                                                                                                                                                                                                                                                                                                                                                                                                                                                                                                                                                                                                                                                                                                                                                                                                                                                                                                                                                                                                                                                                                                                                                                                                                                                                                                                                                                                                                                                                                                                                                                                                                                         | SQ. FT. | BED                | BATH             | GARAGE           | PRICE                                                                                                                                                                                                                                                                                                                                                                                                                                                                                                                                                                                                                                                                                                                                                                                                                                                                                                                                                                                                                                                                                                                                                                                                                                                                                                                                                                                                                                                                                                                                                                                                                                                                                                                                                                                                                                                                                                                                                                                                                                                                                                                          |
|--------------------------------------------------------------------------------------------------------------------------------------------------------------------------------------------------------------------------------------------------------------------------------------------------------------------------------------------------------------------------------------------------------------------------------------------------------------------------------------------------------------------------------------------------------------------------------------------------------------------------------------------------------------------------------------------------------------------------------------------------------------------------------------------------------------------------------------------------------------------------------------------------------------------------------------------------------------------------------------------------------------------------------------------------------------------------------------------------------------------------------------------------------------------------------------------------------------------------------------------------------------------------------------------------------------------------------------------------------------------------------------------------------------------------------------------------------------------------------------------------------------------------------------------------------------------------------------------------------------------------------------------------------------------------------------------------------------------------------------------------------------------------------------------------------------------------------------------------------------------------------------------------------------------------------------------------------------------------------------------------------------------------------------------------------------------------------------------------------------------------------|---------|--------------------|------------------|------------------|--------------------------------------------------------------------------------------------------------------------------------------------------------------------------------------------------------------------------------------------------------------------------------------------------------------------------------------------------------------------------------------------------------------------------------------------------------------------------------------------------------------------------------------------------------------------------------------------------------------------------------------------------------------------------------------------------------------------------------------------------------------------------------------------------------------------------------------------------------------------------------------------------------------------------------------------------------------------------------------------------------------------------------------------------------------------------------------------------------------------------------------------------------------------------------------------------------------------------------------------------------------------------------------------------------------------------------------------------------------------------------------------------------------------------------------------------------------------------------------------------------------------------------------------------------------------------------------------------------------------------------------------------------------------------------------------------------------------------------------------------------------------------------------------------------------------------------------------------------------------------------------------------------------------------------------------------------------------------------------------------------------------------------------------------------------------------------------------------------------------------------|
|                                                                                                                                                                                                                                                                                                                                                                                                                                                                                                                                                                                                                                                                                                                                                                                                                                                                                                                                                                                                                                                                                                                                                                                                                                                                                                                                                                                                                                                                                                                                                                                                                                                                                                                                                                                                                                                                                                                                                                                                                                                                                                                                |         |                    |                  |                  |                                                                                                                                                                                                                                                                                                                                                                                                                                                                                                                                                                                                                                                                                                                                                                                                                                                                                                                                                                                                                                                                                                                                                                                                                                                                                                                                                                                                                                                                                                                                                                                                                                                                                                                                                                                                                                                                                                                                                                                                                                                                                                                                |
| CIMARRON                                                                                                                                                                                                                                                                                                                                                                                                                                                                                                                                                                                                                                                                                                                                                                                                                                                                                                                                                                                                                                                                                                                                                                                                                                                                                                                                                                                                                                                                                                                                                                                                                                                                                                                                                                                                                                                                                                                                                                                                                                                                                                                       |         |                    |                  |                  |                                                                                                                                                                                                                                                                                                                                                                                                                                                                                                                                                                                                                                                                                                                                                                                                                                                                                                                                                                                                                                                                                                                                                                                                                                                                                                                                                                                                                                                                                                                                                                                                                                                                                                                                                                                                                                                                                                                                                                                                                                                                                                                                |
| Desert Prairie                                                                                                                                                                                                                                                                                                                                                                                                                                                                                                                                                                                                                                                                                                                                                                                                                                                                                                                                                                                                                                                                                                                                                                                                                                                                                                                                                                                                                                                                                                                                                                                                                                                                                                                                                                                                                                                                                                                                                                                                                                                                                                                 | 1527    | 2 + Den            | 2                | 2                | \$345,900                                                                                                                                                                                                                                                                                                                                                                                                                                                                                                                                                                                                                                                                                                                                                                                                                                                                                                                                                                                                                                                                                                                                                                                                                                                                                                                                                                                                                                                                                                                                                                                                                                                                                                                                                                                                                                                                                                                                                                                                                                                                                                                      |
| Prescott Farmhouse                                                                                                                                                                                                                                                                                                                                                                                                                                                                                                                                                                                                                                                                                                                                                                                                                                                                                                                                                                                                                                                                                                                                                                                                                                                                                                                                                                                                                                                                                                                                                                                                                                                                                                                                                                                                                                                                                                                                                                                                                                                                                                             | 1527    | 2 + Den            | 2                | 2                | \$353,900                                                                                                                                                                                                                                                                                                                                                                                                                                                                                                                                                                                                                                                                                                                                                                                                                                                                                                                                                                                                                                                                                                                                                                                                                                                                                                                                                                                                                                                                                                                                                                                                                                                                                                                                                                                                                                                                                                                                                                                                                                                                                                                      |
| Ranch                                                                                                                                                                                                                                                                                                                                                                                                                                                                                                                                                                                                                                                                                                                                                                                                                                                                                                                                                                                                                                                                                                                                                                                                                                                                                                                                                                                                                                                                                                                                                                                                                                                                                                                                                                                                                                                                                                                                                                                                                                                                                                                          | 1527    | 2 + Den            | 2                | 2                | \$344,900                                                                                                                                                                                                                                                                                                                                                                                                                                                                                                                                                                                                                                                                                                                                                                                                                                                                                                                                                                                                                                                                                                                                                                                                                                                                                                                                                                                                                                                                                                                                                                                                                                                                                                                                                                                                                                                                                                                                                                                                                                                                                                                      |
| Craftsman                                                                                                                                                                                                                                                                                                                                                                                                                                                                                                                                                                                                                                                                                                                                                                                                                                                                                                                                                                                                                                                                                                                                                                                                                                                                                                                                                                                                                                                                                                                                                                                                                                                                                                                                                                                                                                                                                                                                                                                                                                                                                                                      | 1527    | 2 + Den            | 2                | 2                | \$352,900                                                                                                                                                                                                                                                                                                                                                                                                                                                                                                                                                                                                                                                                                                                                                                                                                                                                                                                                                                                                                                                                                                                                                                                                                                                                                                                                                                                                                                                                                                                                                                                                                                                                                                                                                                                                                                                                                                                                                                                                                                                                                                                      |
| DURANGO Model 1                                                                                                                                                                                                                                                                                                                                                                                                                                                                                                                                                                                                                                                                                                                                                                                                                                                                                                                                                                                                                                                                                                                                                                                                                                                                                                                                                                                                                                                                                                                                                                                                                                                                                                                                                                                                                                                                                                                                                                                                                                                                                                                |         |                    |                  |                  |                                                                                                                                                                                                                                                                                                                                                                                                                                                                                                                                                                                                                                                                                                                                                                                                                                                                                                                                                                                                                                                                                                                                                                                                                                                                                                                                                                                                                                                                                                                                                                                                                                                                                                                                                                                                                                                                                                                                                                                                                                                                                                                                |
| Desert Prairie                                                                                                                                                                                                                                                                                                                                                                                                                                                                                                                                                                                                                                                                                                                                                                                                                                                                                                                                                                                                                                                                                                                                                                                                                                                                                                                                                                                                                                                                                                                                                                                                                                                                                                                                                                                                                                                                                                                                                                                                                                                                                                                 | 1800    | 2 + Den            | 2                | 3                | \$373,900                                                                                                                                                                                                                                                                                                                                                                                                                                                                                                                                                                                                                                                                                                                                                                                                                                                                                                                                                                                                                                                                                                                                                                                                                                                                                                                                                                                                                                                                                                                                                                                                                                                                                                                                                                                                                                                                                                                                                                                                                                                                                                                      |
| Prescott Farmhouse                                                                                                                                                                                                                                                                                                                                                                                                                                                                                                                                                                                                                                                                                                                                                                                                                                                                                                                                                                                                                                                                                                                                                                                                                                                                                                                                                                                                                                                                                                                                                                                                                                                                                                                                                                                                                                                                                                                                                                                                                                                                                                             | 1800    | 2 + Den            | 2<br>2           | 3<br>3<br>3      | \$379,400                                                                                                                                                                                                                                                                                                                                                                                                                                                                                                                                                                                                                                                                                                                                                                                                                                                                                                                                                                                                                                                                                                                                                                                                                                                                                                                                                                                                                                                                                                                                                                                                                                                                                                                                                                                                                                                                                                                                                                                                                                                                                                                      |
| Ranch                                                                                                                                                                                                                                                                                                                                                                                                                                                                                                                                                                                                                                                                                                                                                                                                                                                                                                                                                                                                                                                                                                                                                                                                                                                                                                                                                                                                                                                                                                                                                                                                                                                                                                                                                                                                                                                                                                                                                                                                                                                                                                                          | 1800    | 2 + Den            | 2                | 3                | \$376,900                                                                                                                                                                                                                                                                                                                                                                                                                                                                                                                                                                                                                                                                                                                                                                                                                                                                                                                                                                                                                                                                                                                                                                                                                                                                                                                                                                                                                                                                                                                                                                                                                                                                                                                                                                                                                                                                                                                                                                                                                                                                                                                      |
| Craftsman                                                                                                                                                                                                                                                                                                                                                                                                                                                                                                                                                                                                                                                                                                                                                                                                                                                                                                                                                                                                                                                                                                                                                                                                                                                                                                                                                                                                                                                                                                                                                                                                                                                                                                                                                                                                                                                                                                                                                                                                                                                                                                                      | 1800    | 2 + Den            | 2                | 3                | \$380,900                                                                                                                                                                                                                                                                                                                                                                                                                                                                                                                                                                                                                                                                                                                                                                                                                                                                                                                                                                                                                                                                                                                                                                                                                                                                                                                                                                                                                                                                                                                                                                                                                                                                                                                                                                                                                                                                                                                                                                                                                                                                                                                      |
| SHERIDAN                                                                                                                                                                                                                                                                                                                                                                                                                                                                                                                                                                                                                                                                                                                                                                                                                                                                                                                                                                                                                                                                                                                                                                                                                                                                                                                                                                                                                                                                                                                                                                                                                                                                                                                                                                                                                                                                                                                                                                                                                                                                                                                       |         |                    |                  |                  |                                                                                                                                                                                                                                                                                                                                                                                                                                                                                                                                                                                                                                                                                                                                                                                                                                                                                                                                                                                                                                                                                                                                                                                                                                                                                                                                                                                                                                                                                                                                                                                                                                                                                                                                                                                                                                                                                                                                                                                                                                                                                                                                |
| Desert Prairie                                                                                                                                                                                                                                                                                                                                                                                                                                                                                                                                                                                                                                                                                                                                                                                                                                                                                                                                                                                                                                                                                                                                                                                                                                                                                                                                                                                                                                                                                                                                                                                                                                                                                                                                                                                                                                                                                                                                                                                                                                                                                                                 | 1936    | 2 + Den            | 2                | 3                | \$376,400                                                                                                                                                                                                                                                                                                                                                                                                                                                                                                                                                                                                                                                                                                                                                                                                                                                                                                                                                                                                                                                                                                                                                                                                                                                                                                                                                                                                                                                                                                                                                                                                                                                                                                                                                                                                                                                                                                                                                                                                                                                                                                                      |
| Prescott Farmhouse                                                                                                                                                                                                                                                                                                                                                                                                                                                                                                                                                                                                                                                                                                                                                                                                                                                                                                                                                                                                                                                                                                                                                                                                                                                                                                                                                                                                                                                                                                                                                                                                                                                                                                                                                                                                                                                                                                                                                                                                                                                                                                             | 1936    | 2 + Den            | 2<br>2           | 3                | \$385,900                                                                                                                                                                                                                                                                                                                                                                                                                                                                                                                                                                                                                                                                                                                                                                                                                                                                                                                                                                                                                                                                                                                                                                                                                                                                                                                                                                                                                                                                                                                                                                                                                                                                                                                                                                                                                                                                                                                                                                                                                                                                                                                      |
| Ranch                                                                                                                                                                                                                                                                                                                                                                                                                                                                                                                                                                                                                                                                                                                                                                                                                                                                                                                                                                                                                                                                                                                                                                                                                                                                                                                                                                                                                                                                                                                                                                                                                                                                                                                                                                                                                                                                                                                                                                                                                                                                                                                          | 1936    | 2 + Den            | 2                | 3                | \$376,400                                                                                                                                                                                                                                                                                                                                                                                                                                                                                                                                                                                                                                                                                                                                                                                                                                                                                                                                                                                                                                                                                                                                                                                                                                                                                                                                                                                                                                                                                                                                                                                                                                                                                                                                                                                                                                                                                                                                                                                                                                                                                                                      |
| Craftsman                                                                                                                                                                                                                                                                                                                                                                                                                                                                                                                                                                                                                                                                                                                                                                                                                                                                                                                                                                                                                                                                                                                                                                                                                                                                                                                                                                                                                                                                                                                                                                                                                                                                                                                                                                                                                                                                                                                                                                                                                                                                                                                      | 1936    | 2 + Den            | 2<br>2           | 3<br>3<br>3<br>3 | \$385,400                                                                                                                                                                                                                                                                                                                                                                                                                                                                                                                                                                                                                                                                                                                                                                                                                                                                                                                                                                                                                                                                                                                                                                                                                                                                                                                                                                                                                                                                                                                                                                                                                                                                                                                                                                                                                                                                                                                                                                                                                                                                                                                      |
| CHVERTON Madal 2                                                                                                                                                                                                                                                                                                                                                                                                                                                                                                                                                                                                                                                                                                                                                                                                                                                                                                                                                                                                                                                                                                                                                                                                                                                                                                                                                                                                                                                                                                                                                                                                                                                                                                                                                                                                                                                                                                                                                                                                                                                                                                               |         |                    |                  |                  |                                                                                                                                                                                                                                                                                                                                                                                                                                                                                                                                                                                                                                                                                                                                                                                                                                                                                                                                                                                                                                                                                                                                                                                                                                                                                                                                                                                                                                                                                                                                                                                                                                                                                                                                                                                                                                                                                                                                                                                                                                                                                                                                |
| SILVERTON Model 3 Desert Prairie                                                                                                                                                                                                                                                                                                                                                                                                                                                                                                                                                                                                                                                                                                                                                                                                                                                                                                                                                                                                                                                                                                                                                                                                                                                                                                                                                                                                                                                                                                                                                                                                                                                                                                                                                                                                                                                                                                                                                                                                                                                                                               | 2135    | 3 + Den            | 2                | 2                | \$387,900                                                                                                                                                                                                                                                                                                                                                                                                                                                                                                                                                                                                                                                                                                                                                                                                                                                                                                                                                                                                                                                                                                                                                                                                                                                                                                                                                                                                                                                                                                                                                                                                                                                                                                                                                                                                                                                                                                                                                                                                                                                                                                                      |
| Prescott Farmhouse                                                                                                                                                                                                                                                                                                                                                                                                                                                                                                                                                                                                                                                                                                                                                                                                                                                                                                                                                                                                                                                                                                                                                                                                                                                                                                                                                                                                                                                                                                                                                                                                                                                                                                                                                                                                                                                                                                                                                                                                                                                                                                             | 2135    | 3 + Den            | 2                | ა<br>ე           | \$367,900<br>\$398,400                                                                                                                                                                                                                                                                                                                                                                                                                                                                                                                                                                                                                                                                                                                                                                                                                                                                                                                                                                                                                                                                                                                                                                                                                                                                                                                                                                                                                                                                                                                                                                                                                                                                                                                                                                                                                                                                                                                                                                                                                                                                                                         |
| Ranch                                                                                                                                                                                                                                                                                                                                                                                                                                                                                                                                                                                                                                                                                                                                                                                                                                                                                                                                                                                                                                                                                                                                                                                                                                                                                                                                                                                                                                                                                                                                                                                                                                                                                                                                                                                                                                                                                                                                                                                                                                                                                                                          | 2135    | 3 + Den            | 2                | 3                | \$390,400                                                                                                                                                                                                                                                                                                                                                                                                                                                                                                                                                                                                                                                                                                                                                                                                                                                                                                                                                                                                                                                                                                                                                                                                                                                                                                                                                                                                                                                                                                                                                                                                                                                                                                                                                                                                                                                                                                                                                                                                                                                                                                                      |
| Craftsman                                                                                                                                                                                                                                                                                                                                                                                                                                                                                                                                                                                                                                                                                                                                                                                                                                                                                                                                                                                                                                                                                                                                                                                                                                                                                                                                                                                                                                                                                                                                                                                                                                                                                                                                                                                                                                                                                                                                                                                                                                                                                                                      | 2135    | 3 + Den            | 2<br>2<br>2<br>2 | 3<br>3<br>3<br>3 | \$396,900                                                                                                                                                                                                                                                                                                                                                                                                                                                                                                                                                                                                                                                                                                                                                                                                                                                                                                                                                                                                                                                                                                                                                                                                                                                                                                                                                                                                                                                                                                                                                                                                                                                                                                                                                                                                                                                                                                                                                                                                                                                                                                                      |
| Cratisman                                                                                                                                                                                                                                                                                                                                                                                                                                                                                                                                                                                                                                                                                                                                                                                                                                                                                                                                                                                                                                                                                                                                                                                                                                                                                                                                                                                                                                                                                                                                                                                                                                                                                                                                                                                                                                                                                                                                                                                                                                                                                                                      | 2133    | 3 · Deli           | 2                | J                | ψ330,300                                                                                                                                                                                                                                                                                                                                                                                                                                                                                                                                                                                                                                                                                                                                                                                                                                                                                                                                                                                                                                                                                                                                                                                                                                                                                                                                                                                                                                                                                                                                                                                                                                                                                                                                                                                                                                                                                                                                                                                                                                                                                                                       |
| ASPEN                                                                                                                                                                                                                                                                                                                                                                                                                                                                                                                                                                                                                                                                                                                                                                                                                                                                                                                                                                                                                                                                                                                                                                                                                                                                                                                                                                                                                                                                                                                                                                                                                                                                                                                                                                                                                                                                                                                                                                                                                                                                                                                          |         |                    |                  |                  |                                                                                                                                                                                                                                                                                                                                                                                                                                                                                                                                                                                                                                                                                                                                                                                                                                                                                                                                                                                                                                                                                                                                                                                                                                                                                                                                                                                                                                                                                                                                                                                                                                                                                                                                                                                                                                                                                                                                                                                                                                                                                                                                |
| Desert Prairie                                                                                                                                                                                                                                                                                                                                                                                                                                                                                                                                                                                                                                                                                                                                                                                                                                                                                                                                                                                                                                                                                                                                                                                                                                                                                                                                                                                                                                                                                                                                                                                                                                                                                                                                                                                                                                                                                                                                                                                                                                                                                                                 | 1953    | 3                  | 2                | 3                | \$430,400                                                                                                                                                                                                                                                                                                                                                                                                                                                                                                                                                                                                                                                                                                                                                                                                                                                                                                                                                                                                                                                                                                                                                                                                                                                                                                                                                                                                                                                                                                                                                                                                                                                                                                                                                                                                                                                                                                                                                                                                                                                                                                                      |
| Prescott Farmhouse                                                                                                                                                                                                                                                                                                                                                                                                                                                                                                                                                                                                                                                                                                                                                                                                                                                                                                                                                                                                                                                                                                                                                                                                                                                                                                                                                                                                                                                                                                                                                                                                                                                                                                                                                                                                                                                                                                                                                                                                                                                                                                             | 1953    | 3                  | 2                | 3                | \$437,900                                                                                                                                                                                                                                                                                                                                                                                                                                                                                                                                                                                                                                                                                                                                                                                                                                                                                                                                                                                                                                                                                                                                                                                                                                                                                                                                                                                                                                                                                                                                                                                                                                                                                                                                                                                                                                                                                                                                                                                                                                                                                                                      |
| Ranch                                                                                                                                                                                                                                                                                                                                                                                                                                                                                                                                                                                                                                                                                                                                                                                                                                                                                                                                                                                                                                                                                                                                                                                                                                                                                                                                                                                                                                                                                                                                                                                                                                                                                                                                                                                                                                                                                                                                                                                                                                                                                                                          | 1953    | 3<br>3<br>3        | 2<br>2<br>2<br>2 | 3<br>3<br>3<br>3 | \$430,900                                                                                                                                                                                                                                                                                                                                                                                                                                                                                                                                                                                                                                                                                                                                                                                                                                                                                                                                                                                                                                                                                                                                                                                                                                                                                                                                                                                                                                                                                                                                                                                                                                                                                                                                                                                                                                                                                                                                                                                                                                                                                                                      |
| Craftsman                                                                                                                                                                                                                                                                                                                                                                                                                                                                                                                                                                                                                                                                                                                                                                                                                                                                                                                                                                                                                                                                                                                                                                                                                                                                                                                                                                                                                                                                                                                                                                                                                                                                                                                                                                                                                                                                                                                                                                                                                                                                                                                      | 1953    | 3                  | 2                | 3                | \$431,900                                                                                                                                                                                                                                                                                                                                                                                                                                                                                                                                                                                                                                                                                                                                                                                                                                                                                                                                                                                                                                                                                                                                                                                                                                                                                                                                                                                                                                                                                                                                                                                                                                                                                                                                                                                                                                                                                                                                                                                                                                                                                                                      |
| GUNNISON                                                                                                                                                                                                                                                                                                                                                                                                                                                                                                                                                                                                                                                                                                                                                                                                                                                                                                                                                                                                                                                                                                                                                                                                                                                                                                                                                                                                                                                                                                                                                                                                                                                                                                                                                                                                                                                                                                                                                                                                                                                                                                                       |         |                    |                  |                  |                                                                                                                                                                                                                                                                                                                                                                                                                                                                                                                                                                                                                                                                                                                                                                                                                                                                                                                                                                                                                                                                                                                                                                                                                                                                                                                                                                                                                                                                                                                                                                                                                                                                                                                                                                                                                                                                                                                                                                                                                                                                                                                                |
| Desert Prairie                                                                                                                                                                                                                                                                                                                                                                                                                                                                                                                                                                                                                                                                                                                                                                                                                                                                                                                                                                                                                                                                                                                                                                                                                                                                                                                                                                                                                                                                                                                                                                                                                                                                                                                                                                                                                                                                                                                                                                                                                                                                                                                 | 2116    | 4                  | 2                | 3                | \$442,900                                                                                                                                                                                                                                                                                                                                                                                                                                                                                                                                                                                                                                                                                                                                                                                                                                                                                                                                                                                                                                                                                                                                                                                                                                                                                                                                                                                                                                                                                                                                                                                                                                                                                                                                                                                                                                                                                                                                                                                                                                                                                                                      |
| Prescott Farmhouse                                                                                                                                                                                                                                                                                                                                                                                                                                                                                                                                                                                                                                                                                                                                                                                                                                                                                                                                                                                                                                                                                                                                                                                                                                                                                                                                                                                                                                                                                                                                                                                                                                                                                                                                                                                                                                                                                                                                                                                                                                                                                                             | 2116    | 4                  | 2                | 3                | \$449,900                                                                                                                                                                                                                                                                                                                                                                                                                                                                                                                                                                                                                                                                                                                                                                                                                                                                                                                                                                                                                                                                                                                                                                                                                                                                                                                                                                                                                                                                                                                                                                                                                                                                                                                                                                                                                                                                                                                                                                                                                                                                                                                      |
| Ranch                                                                                                                                                                                                                                                                                                                                                                                                                                                                                                                                                                                                                                                                                                                                                                                                                                                                                                                                                                                                                                                                                                                                                                                                                                                                                                                                                                                                                                                                                                                                                                                                                                                                                                                                                                                                                                                                                                                                                                                                                                                                                                                          | 2116    | 4                  | 2<br>2<br>2<br>2 | 3<br>3<br>3<br>3 | \$444,900                                                                                                                                                                                                                                                                                                                                                                                                                                                                                                                                                                                                                                                                                                                                                                                                                                                                                                                                                                                                                                                                                                                                                                                                                                                                                                                                                                                                                                                                                                                                                                                                                                                                                                                                                                                                                                                                                                                                                                                                                                                                                                                      |
| Craftsman                                                                                                                                                                                                                                                                                                                                                                                                                                                                                                                                                                                                                                                                                                                                                                                                                                                                                                                                                                                                                                                                                                                                                                                                                                                                                                                                                                                                                                                                                                                                                                                                                                                                                                                                                                                                                                                                                                                                                                                                                                                                                                                      | 2116    | 4                  | 2                | 3                | \$444,900                                                                                                                                                                                                                                                                                                                                                                                                                                                                                                                                                                                                                                                                                                                                                                                                                                                                                                                                                                                                                                                                                                                                                                                                                                                                                                                                                                                                                                                                                                                                                                                                                                                                                                                                                                                                                                                                                                                                                                                                                                                                                                                      |
| KEYSTONE                                                                                                                                                                                                                                                                                                                                                                                                                                                                                                                                                                                                                                                                                                                                                                                                                                                                                                                                                                                                                                                                                                                                                                                                                                                                                                                                                                                                                                                                                                                                                                                                                                                                                                                                                                                                                                                                                                                                                                                                                                                                                                                       |         |                    |                  |                  |                                                                                                                                                                                                                                                                                                                                                                                                                                                                                                                                                                                                                                                                                                                                                                                                                                                                                                                                                                                                                                                                                                                                                                                                                                                                                                                                                                                                                                                                                                                                                                                                                                                                                                                                                                                                                                                                                                                                                                                                                                                                                                                                |
| Desert Prairie                                                                                                                                                                                                                                                                                                                                                                                                                                                                                                                                                                                                                                                                                                                                                                                                                                                                                                                                                                                                                                                                                                                                                                                                                                                                                                                                                                                                                                                                                                                                                                                                                                                                                                                                                                                                                                                                                                                                                                                                                                                                                                                 | 2148    | 2 + Den            | 2.5              | 3                | \$446,900                                                                                                                                                                                                                                                                                                                                                                                                                                                                                                                                                                                                                                                                                                                                                                                                                                                                                                                                                                                                                                                                                                                                                                                                                                                                                                                                                                                                                                                                                                                                                                                                                                                                                                                                                                                                                                                                                                                                                                                                                                                                                                                      |
| Prescott Farmhouse                                                                                                                                                                                                                                                                                                                                                                                                                                                                                                                                                                                                                                                                                                                                                                                                                                                                                                                                                                                                                                                                                                                                                                                                                                                                                                                                                                                                                                                                                                                                                                                                                                                                                                                                                                                                                                                                                                                                                                                                                                                                                                             | 2148    | 2 + Den            | 2.5              | 3                | \$454,400                                                                                                                                                                                                                                                                                                                                                                                                                                                                                                                                                                                                                                                                                                                                                                                                                                                                                                                                                                                                                                                                                                                                                                                                                                                                                                                                                                                                                                                                                                                                                                                                                                                                                                                                                                                                                                                                                                                                                                                                                                                                                                                      |
| Ranch                                                                                                                                                                                                                                                                                                                                                                                                                                                                                                                                                                                                                                                                                                                                                                                                                                                                                                                                                                                                                                                                                                                                                                                                                                                                                                                                                                                                                                                                                                                                                                                                                                                                                                                                                                                                                                                                                                                                                                                                                                                                                                                          | 2148    | 2 + Den            | 2.5              | 3<br>3<br>3      | \$447,400                                                                                                                                                                                                                                                                                                                                                                                                                                                                                                                                                                                                                                                                                                                                                                                                                                                                                                                                                                                                                                                                                                                                                                                                                                                                                                                                                                                                                                                                                                                                                                                                                                                                                                                                                                                                                                                                                                                                                                                                                                                                                                                      |
| Craftsman                                                                                                                                                                                                                                                                                                                                                                                                                                                                                                                                                                                                                                                                                                                                                                                                                                                                                                                                                                                                                                                                                                                                                                                                                                                                                                                                                                                                                                                                                                                                                                                                                                                                                                                                                                                                                                                                                                                                                                                                                                                                                                                      | 2148    | 2 + Den            | 2.5              | 3                | \$452,400                                                                                                                                                                                                                                                                                                                                                                                                                                                                                                                                                                                                                                                                                                                                                                                                                                                                                                                                                                                                                                                                                                                                                                                                                                                                                                                                                                                                                                                                                                                                                                                                                                                                                                                                                                                                                                                                                                                                                                                                                                                                                                                      |
| TELLURIDE                                                                                                                                                                                                                                                                                                                                                                                                                                                                                                                                                                                                                                                                                                                                                                                                                                                                                                                                                                                                                                                                                                                                                                                                                                                                                                                                                                                                                                                                                                                                                                                                                                                                                                                                                                                                                                                                                                                                                                                                                                                                                                                      |         |                    |                  |                  |                                                                                                                                                                                                                                                                                                                                                                                                                                                                                                                                                                                                                                                                                                                                                                                                                                                                                                                                                                                                                                                                                                                                                                                                                                                                                                                                                                                                                                                                                                                                                                                                                                                                                                                                                                                                                                                                                                                                                                                                                                                                                                                                |
| Desert Prairie                                                                                                                                                                                                                                                                                                                                                                                                                                                                                                                                                                                                                                                                                                                                                                                                                                                                                                                                                                                                                                                                                                                                                                                                                                                                                                                                                                                                                                                                                                                                                                                                                                                                                                                                                                                                                                                                                                                                                                                                                                                                                                                 | 2578    | 3 + Den            | 3                | 2                | \$491,900                                                                                                                                                                                                                                                                                                                                                                                                                                                                                                                                                                                                                                                                                                                                                                                                                                                                                                                                                                                                                                                                                                                                                                                                                                                                                                                                                                                                                                                                                                                                                                                                                                                                                                                                                                                                                                                                                                                                                                                                                                                                                                                      |
| Prescott Farmhouse                                                                                                                                                                                                                                                                                                                                                                                                                                                                                                                                                                                                                                                                                                                                                                                                                                                                                                                                                                                                                                                                                                                                                                                                                                                                                                                                                                                                                                                                                                                                                                                                                                                                                                                                                                                                                                                                                                                                                                                                                                                                                                             | 2578    | 3 + Den            | 2                | 3                | \$498,900                                                                                                                                                                                                                                                                                                                                                                                                                                                                                                                                                                                                                                                                                                                                                                                                                                                                                                                                                                                                                                                                                                                                                                                                                                                                                                                                                                                                                                                                                                                                                                                                                                                                                                                                                                                                                                                                                                                                                                                                                                                                                                                      |
| Ranch                                                                                                                                                                                                                                                                                                                                                                                                                                                                                                                                                                                                                                                                                                                                                                                                                                                                                                                                                                                                                                                                                                                                                                                                                                                                                                                                                                                                                                                                                                                                                                                                                                                                                                                                                                                                                                                                                                                                                                                                                                                                                                                          | 2578    | 3 + Den            | 3                | 3                | \$493,900                                                                                                                                                                                                                                                                                                                                                                                                                                                                                                                                                                                                                                                                                                                                                                                                                                                                                                                                                                                                                                                                                                                                                                                                                                                                                                                                                                                                                                                                                                                                                                                                                                                                                                                                                                                                                                                                                                                                                                                                                                                                                                                      |
| Craftsman                                                                                                                                                                                                                                                                                                                                                                                                                                                                                                                                                                                                                                                                                                                                                                                                                                                                                                                                                                                                                                                                                                                                                                                                                                                                                                                                                                                                                                                                                                                                                                                                                                                                                                                                                                                                                                                                                                                                                                                                                                                                                                                      | 2578    | 3 + Den            | 3<br>3<br>3<br>3 | 3<br>3<br>3<br>3 | \$489,900                                                                                                                                                                                                                                                                                                                                                                                                                                                                                                                                                                                                                                                                                                                                                                                                                                                                                                                                                                                                                                                                                                                                                                                                                                                                                                                                                                                                                                                                                                                                                                                                                                                                                                                                                                                                                                                                                                                                                                                                                                                                                                                      |
| MONAPOUL MAINE                                                                                                                                                                                                                                                                                                                                                                                                                                                                                                                                                                                                                                                                                                                                                                                                                                                                                                                                                                                                                                                                                                                                                                                                                                                                                                                                                                                                                                                                                                                                                                                                                                                                                                                                                                                                                                                                                                                                                                                                                                                                                                                 |         |                    |                  |                  |                                                                                                                                                                                                                                                                                                                                                                                                                                                                                                                                                                                                                                                                                                                                                                                                                                                                                                                                                                                                                                                                                                                                                                                                                                                                                                                                                                                                                                                                                                                                                                                                                                                                                                                                                                                                                                                                                                                                                                                                                                                                                                                                |
| MONARCH Model 2                                                                                                                                                                                                                                                                                                                                                                                                                                                                                                                                                                                                                                                                                                                                                                                                                                                                                                                                                                                                                                                                                                                                                                                                                                                                                                                                                                                                                                                                                                                                                                                                                                                                                                                                                                                                                                                                                                                                                                                                                                                                                                                | 2346    | 2 + Don            | 2.5              | 2                | \$4E6.000                                                                                                                                                                                                                                                                                                                                                                                                                                                                                                                                                                                                                                                                                                                                                                                                                                                                                                                                                                                                                                                                                                                                                                                                                                                                                                                                                                                                                                                                                                                                                                                                                                                                                                                                                                                                                                                                                                                                                                                                                                                                                                                      |
| Desert Prairie Prescott Farmhouse                                                                                                                                                                                                                                                                                                                                                                                                                                                                                                                                                                                                                                                                                                                                                                                                                                                                                                                                                                                                                                                                                                                                                                                                                                                                                                                                                                                                                                                                                                                                                                                                                                                                                                                                                                                                                                                                                                                                                                                                                                                                                              | 2346    | 3 + Den<br>3 + Den | 2.5<br>2.5       | 3 3              | \$456,900<br>\$466,900                                                                                                                                                                                                                                                                                                                                                                                                                                                                                                                                                                                                                                                                                                                                                                                                                                                                                                                                                                                                                                                                                                                                                                                                                                                                                                                                                                                                                                                                                                                                                                                                                                                                                                                                                                                                                                                                                                                                                                                                                                                                                                         |
|                                                                                                                                                                                                                                                                                                                                                                                                                                                                                                                                                                                                                                                                                                                                                                                                                                                                                                                                                                                                                                                                                                                                                                                                                                                                                                                                                                                                                                                                                                                                                                                                                                                                                                                                                                                                                                                                                                                                                                                                                                                                                                                                | 2346    | 3 + Den<br>3 + Den | 2.5              | 3                | \$461,900                                                                                                                                                                                                                                                                                                                                                                                                                                                                                                                                                                                                                                                                                                                                                                                                                                                                                                                                                                                                                                                                                                                                                                                                                                                                                                                                                                                                                                                                                                                                                                                                                                                                                                                                                                                                                                                                                                                                                                                                                                                                                                                      |
| Ranch                                                                                                                                                                                                                                                                                                                                                                                                                                                                                                                                                                                                                                                                                                                                                                                                                                                                                                                                                                                                                                                                                                                                                                                                                                                                                                                                                                                                                                                                                                                                                                                                                                                                                                                                                                                                                                                                                                                                                                                                                                                                                                                          | 2340    | 3 + Dell           | 2.5              | 3                | <b>Ф401,900</b>                                                                                                                                                                                                                                                                                                                                                                                                                                                                                                                                                                                                                                                                                                                                                                                                                                                                                                                                                                                                                                                                                                                                                                                                                                                                                                                                                                                                                                                                                                                                                                                                                                                                                                                                                                                                                                                                                                                                                                                                                                                                                                                |
| The second secon |         | -                  | All and a second |                  | A DESCRIPTION OF THE PROPERTY OF THE PARTY O |