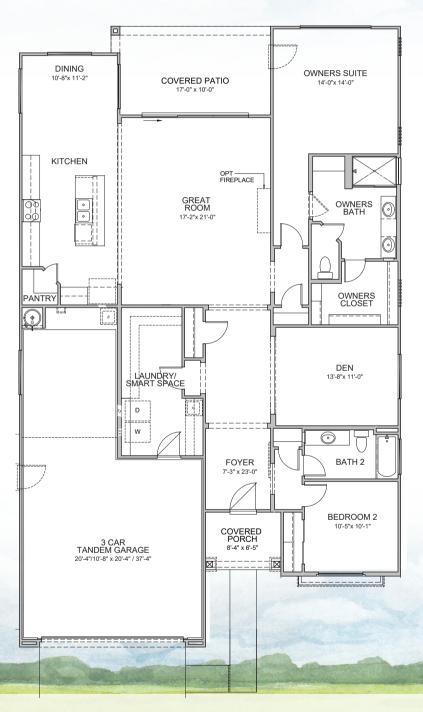

| FLOOR PLAN / ELEVATION                                                                                                                                                                                                                                                                                                                                                                                                                                                                                                                                                                                                                                                                                                                                                                                                                                                                                                                                                                                                                                                                                                                                                                                                                                                                                                                                                                                                                                                                                                                                                                                                                                                                                                                                                                                                                                                                                                                                                                                                                                                                                                         | SQ. FT. | BED                | BATH             | GARAGE           | PRICE                                                                                                                                                                                                                                                                                                                                                                                                                                                                                                                                                                                                                                                                                                                                                                                                                                                                                                                                                                                                                                                                                                                                                                                                                                                                                                                                                                                                                                                                                                                                                                                                                                                                                                                                                                                                                                                                                                                                                                                                                                                                                                                          |
|--------------------------------------------------------------------------------------------------------------------------------------------------------------------------------------------------------------------------------------------------------------------------------------------------------------------------------------------------------------------------------------------------------------------------------------------------------------------------------------------------------------------------------------------------------------------------------------------------------------------------------------------------------------------------------------------------------------------------------------------------------------------------------------------------------------------------------------------------------------------------------------------------------------------------------------------------------------------------------------------------------------------------------------------------------------------------------------------------------------------------------------------------------------------------------------------------------------------------------------------------------------------------------------------------------------------------------------------------------------------------------------------------------------------------------------------------------------------------------------------------------------------------------------------------------------------------------------------------------------------------------------------------------------------------------------------------------------------------------------------------------------------------------------------------------------------------------------------------------------------------------------------------------------------------------------------------------------------------------------------------------------------------------------------------------------------------------------------------------------------------------|---------|--------------------|------------------|------------------|--------------------------------------------------------------------------------------------------------------------------------------------------------------------------------------------------------------------------------------------------------------------------------------------------------------------------------------------------------------------------------------------------------------------------------------------------------------------------------------------------------------------------------------------------------------------------------------------------------------------------------------------------------------------------------------------------------------------------------------------------------------------------------------------------------------------------------------------------------------------------------------------------------------------------------------------------------------------------------------------------------------------------------------------------------------------------------------------------------------------------------------------------------------------------------------------------------------------------------------------------------------------------------------------------------------------------------------------------------------------------------------------------------------------------------------------------------------------------------------------------------------------------------------------------------------------------------------------------------------------------------------------------------------------------------------------------------------------------------------------------------------------------------------------------------------------------------------------------------------------------------------------------------------------------------------------------------------------------------------------------------------------------------------------------------------------------------------------------------------------------------|
|                                                                                                                                                                                                                                                                                                                                                                                                                                                                                                                                                                                                                                                                                                                                                                                                                                                                                                                                                                                                                                                                                                                                                                                                                                                                                                                                                                                                                                                                                                                                                                                                                                                                                                                                                                                                                                                                                                                                                                                                                                                                                                                                |         |                    |                  |                  |                                                                                                                                                                                                                                                                                                                                                                                                                                                                                                                                                                                                                                                                                                                                                                                                                                                                                                                                                                                                                                                                                                                                                                                                                                                                                                                                                                                                                                                                                                                                                                                                                                                                                                                                                                                                                                                                                                                                                                                                                                                                                                                                |
| CIMARRON                                                                                                                                                                                                                                                                                                                                                                                                                                                                                                                                                                                                                                                                                                                                                                                                                                                                                                                                                                                                                                                                                                                                                                                                                                                                                                                                                                                                                                                                                                                                                                                                                                                                                                                                                                                                                                                                                                                                                                                                                                                                                                                       |         |                    |                  |                  |                                                                                                                                                                                                                                                                                                                                                                                                                                                                                                                                                                                                                                                                                                                                                                                                                                                                                                                                                                                                                                                                                                                                                                                                                                                                                                                                                                                                                                                                                                                                                                                                                                                                                                                                                                                                                                                                                                                                                                                                                                                                                                                                |
| Desert Prairie                                                                                                                                                                                                                                                                                                                                                                                                                                                                                                                                                                                                                                                                                                                                                                                                                                                                                                                                                                                                                                                                                                                                                                                                                                                                                                                                                                                                                                                                                                                                                                                                                                                                                                                                                                                                                                                                                                                                                                                                                                                                                                                 | 1527    | 2 + Den            | 2                | 2                | \$345,900                                                                                                                                                                                                                                                                                                                                                                                                                                                                                                                                                                                                                                                                                                                                                                                                                                                                                                                                                                                                                                                                                                                                                                                                                                                                                                                                                                                                                                                                                                                                                                                                                                                                                                                                                                                                                                                                                                                                                                                                                                                                                                                      |
| Prescott Farmhouse                                                                                                                                                                                                                                                                                                                                                                                                                                                                                                                                                                                                                                                                                                                                                                                                                                                                                                                                                                                                                                                                                                                                                                                                                                                                                                                                                                                                                                                                                                                                                                                                                                                                                                                                                                                                                                                                                                                                                                                                                                                                                                             | 1527    | 2 + Den            | 2                | 2                | \$353,900                                                                                                                                                                                                                                                                                                                                                                                                                                                                                                                                                                                                                                                                                                                                                                                                                                                                                                                                                                                                                                                                                                                                                                                                                                                                                                                                                                                                                                                                                                                                                                                                                                                                                                                                                                                                                                                                                                                                                                                                                                                                                                                      |
| Ranch                                                                                                                                                                                                                                                                                                                                                                                                                                                                                                                                                                                                                                                                                                                                                                                                                                                                                                                                                                                                                                                                                                                                                                                                                                                                                                                                                                                                                                                                                                                                                                                                                                                                                                                                                                                                                                                                                                                                                                                                                                                                                                                          | 1527    | 2 + Den            | 2                | 2                | \$344,900                                                                                                                                                                                                                                                                                                                                                                                                                                                                                                                                                                                                                                                                                                                                                                                                                                                                                                                                                                                                                                                                                                                                                                                                                                                                                                                                                                                                                                                                                                                                                                                                                                                                                                                                                                                                                                                                                                                                                                                                                                                                                                                      |
| Craftsman                                                                                                                                                                                                                                                                                                                                                                                                                                                                                                                                                                                                                                                                                                                                                                                                                                                                                                                                                                                                                                                                                                                                                                                                                                                                                                                                                                                                                                                                                                                                                                                                                                                                                                                                                                                                                                                                                                                                                                                                                                                                                                                      | 1527    | 2 + Den            | 2                | 2                | \$352,900                                                                                                                                                                                                                                                                                                                                                                                                                                                                                                                                                                                                                                                                                                                                                                                                                                                                                                                                                                                                                                                                                                                                                                                                                                                                                                                                                                                                                                                                                                                                                                                                                                                                                                                                                                                                                                                                                                                                                                                                                                                                                                                      |
| DURANGO Model 1                                                                                                                                                                                                                                                                                                                                                                                                                                                                                                                                                                                                                                                                                                                                                                                                                                                                                                                                                                                                                                                                                                                                                                                                                                                                                                                                                                                                                                                                                                                                                                                                                                                                                                                                                                                                                                                                                                                                                                                                                                                                                                                |         |                    |                  |                  |                                                                                                                                                                                                                                                                                                                                                                                                                                                                                                                                                                                                                                                                                                                                                                                                                                                                                                                                                                                                                                                                                                                                                                                                                                                                                                                                                                                                                                                                                                                                                                                                                                                                                                                                                                                                                                                                                                                                                                                                                                                                                                                                |
| Desert Prairie                                                                                                                                                                                                                                                                                                                                                                                                                                                                                                                                                                                                                                                                                                                                                                                                                                                                                                                                                                                                                                                                                                                                                                                                                                                                                                                                                                                                                                                                                                                                                                                                                                                                                                                                                                                                                                                                                                                                                                                                                                                                                                                 | 1800    | 2 + Den            | 2                | 3                | \$373,900                                                                                                                                                                                                                                                                                                                                                                                                                                                                                                                                                                                                                                                                                                                                                                                                                                                                                                                                                                                                                                                                                                                                                                                                                                                                                                                                                                                                                                                                                                                                                                                                                                                                                                                                                                                                                                                                                                                                                                                                                                                                                                                      |
| Prescott Farmhouse                                                                                                                                                                                                                                                                                                                                                                                                                                                                                                                                                                                                                                                                                                                                                                                                                                                                                                                                                                                                                                                                                                                                                                                                                                                                                                                                                                                                                                                                                                                                                                                                                                                                                                                                                                                                                                                                                                                                                                                                                                                                                                             | 1800    | 2 + Den            | 2<br>2           | 3<br>3<br>3      | \$379,400                                                                                                                                                                                                                                                                                                                                                                                                                                                                                                                                                                                                                                                                                                                                                                                                                                                                                                                                                                                                                                                                                                                                                                                                                                                                                                                                                                                                                                                                                                                                                                                                                                                                                                                                                                                                                                                                                                                                                                                                                                                                                                                      |
| Ranch                                                                                                                                                                                                                                                                                                                                                                                                                                                                                                                                                                                                                                                                                                                                                                                                                                                                                                                                                                                                                                                                                                                                                                                                                                                                                                                                                                                                                                                                                                                                                                                                                                                                                                                                                                                                                                                                                                                                                                                                                                                                                                                          | 1800    | 2 + Den            | 2                | 3                | \$376,900                                                                                                                                                                                                                                                                                                                                                                                                                                                                                                                                                                                                                                                                                                                                                                                                                                                                                                                                                                                                                                                                                                                                                                                                                                                                                                                                                                                                                                                                                                                                                                                                                                                                                                                                                                                                                                                                                                                                                                                                                                                                                                                      |
| Craftsman                                                                                                                                                                                                                                                                                                                                                                                                                                                                                                                                                                                                                                                                                                                                                                                                                                                                                                                                                                                                                                                                                                                                                                                                                                                                                                                                                                                                                                                                                                                                                                                                                                                                                                                                                                                                                                                                                                                                                                                                                                                                                                                      | 1800    | 2 + Den            | 2                | 3                | \$380,900                                                                                                                                                                                                                                                                                                                                                                                                                                                                                                                                                                                                                                                                                                                                                                                                                                                                                                                                                                                                                                                                                                                                                                                                                                                                                                                                                                                                                                                                                                                                                                                                                                                                                                                                                                                                                                                                                                                                                                                                                                                                                                                      |
| SHERIDAN                                                                                                                                                                                                                                                                                                                                                                                                                                                                                                                                                                                                                                                                                                                                                                                                                                                                                                                                                                                                                                                                                                                                                                                                                                                                                                                                                                                                                                                                                                                                                                                                                                                                                                                                                                                                                                                                                                                                                                                                                                                                                                                       |         |                    |                  |                  |                                                                                                                                                                                                                                                                                                                                                                                                                                                                                                                                                                                                                                                                                                                                                                                                                                                                                                                                                                                                                                                                                                                                                                                                                                                                                                                                                                                                                                                                                                                                                                                                                                                                                                                                                                                                                                                                                                                                                                                                                                                                                                                                |
| Desert Prairie                                                                                                                                                                                                                                                                                                                                                                                                                                                                                                                                                                                                                                                                                                                                                                                                                                                                                                                                                                                                                                                                                                                                                                                                                                                                                                                                                                                                                                                                                                                                                                                                                                                                                                                                                                                                                                                                                                                                                                                                                                                                                                                 | 1936    | 2 + Den            | 2                | 3                | \$376,400                                                                                                                                                                                                                                                                                                                                                                                                                                                                                                                                                                                                                                                                                                                                                                                                                                                                                                                                                                                                                                                                                                                                                                                                                                                                                                                                                                                                                                                                                                                                                                                                                                                                                                                                                                                                                                                                                                                                                                                                                                                                                                                      |
| Prescott Farmhouse                                                                                                                                                                                                                                                                                                                                                                                                                                                                                                                                                                                                                                                                                                                                                                                                                                                                                                                                                                                                                                                                                                                                                                                                                                                                                                                                                                                                                                                                                                                                                                                                                                                                                                                                                                                                                                                                                                                                                                                                                                                                                                             | 1936    | 2 + Den            | 2<br>2           | 3                | \$385,900                                                                                                                                                                                                                                                                                                                                                                                                                                                                                                                                                                                                                                                                                                                                                                                                                                                                                                                                                                                                                                                                                                                                                                                                                                                                                                                                                                                                                                                                                                                                                                                                                                                                                                                                                                                                                                                                                                                                                                                                                                                                                                                      |
| Ranch                                                                                                                                                                                                                                                                                                                                                                                                                                                                                                                                                                                                                                                                                                                                                                                                                                                                                                                                                                                                                                                                                                                                                                                                                                                                                                                                                                                                                                                                                                                                                                                                                                                                                                                                                                                                                                                                                                                                                                                                                                                                                                                          | 1936    | 2 + Den            | 2                | 3                | \$376,400                                                                                                                                                                                                                                                                                                                                                                                                                                                                                                                                                                                                                                                                                                                                                                                                                                                                                                                                                                                                                                                                                                                                                                                                                                                                                                                                                                                                                                                                                                                                                                                                                                                                                                                                                                                                                                                                                                                                                                                                                                                                                                                      |
| Craftsman                                                                                                                                                                                                                                                                                                                                                                                                                                                                                                                                                                                                                                                                                                                                                                                                                                                                                                                                                                                                                                                                                                                                                                                                                                                                                                                                                                                                                                                                                                                                                                                                                                                                                                                                                                                                                                                                                                                                                                                                                                                                                                                      | 1936    | 2 + Den            | 2<br>2           | 3<br>3<br>3<br>3 | \$385,400                                                                                                                                                                                                                                                                                                                                                                                                                                                                                                                                                                                                                                                                                                                                                                                                                                                                                                                                                                                                                                                                                                                                                                                                                                                                                                                                                                                                                                                                                                                                                                                                                                                                                                                                                                                                                                                                                                                                                                                                                                                                                                                      |
| CHVERTON Madal 2                                                                                                                                                                                                                                                                                                                                                                                                                                                                                                                                                                                                                                                                                                                                                                                                                                                                                                                                                                                                                                                                                                                                                                                                                                                                                                                                                                                                                                                                                                                                                                                                                                                                                                                                                                                                                                                                                                                                                                                                                                                                                                               |         |                    |                  |                  |                                                                                                                                                                                                                                                                                                                                                                                                                                                                                                                                                                                                                                                                                                                                                                                                                                                                                                                                                                                                                                                                                                                                                                                                                                                                                                                                                                                                                                                                                                                                                                                                                                                                                                                                                                                                                                                                                                                                                                                                                                                                                                                                |
| SILVERTON Model 3 Desert Prairie                                                                                                                                                                                                                                                                                                                                                                                                                                                                                                                                                                                                                                                                                                                                                                                                                                                                                                                                                                                                                                                                                                                                                                                                                                                                                                                                                                                                                                                                                                                                                                                                                                                                                                                                                                                                                                                                                                                                                                                                                                                                                               | 2135    | 3 + Den            | 2                | 2                | \$387,900                                                                                                                                                                                                                                                                                                                                                                                                                                                                                                                                                                                                                                                                                                                                                                                                                                                                                                                                                                                                                                                                                                                                                                                                                                                                                                                                                                                                                                                                                                                                                                                                                                                                                                                                                                                                                                                                                                                                                                                                                                                                                                                      |
| Prescott Farmhouse                                                                                                                                                                                                                                                                                                                                                                                                                                                                                                                                                                                                                                                                                                                                                                                                                                                                                                                                                                                                                                                                                                                                                                                                                                                                                                                                                                                                                                                                                                                                                                                                                                                                                                                                                                                                                                                                                                                                                                                                                                                                                                             | 2135    | 3 + Den            | 2                | ა<br>ე           | \$367,900<br>\$398,400                                                                                                                                                                                                                                                                                                                                                                                                                                                                                                                                                                                                                                                                                                                                                                                                                                                                                                                                                                                                                                                                                                                                                                                                                                                                                                                                                                                                                                                                                                                                                                                                                                                                                                                                                                                                                                                                                                                                                                                                                                                                                                         |
| Ranch                                                                                                                                                                                                                                                                                                                                                                                                                                                                                                                                                                                                                                                                                                                                                                                                                                                                                                                                                                                                                                                                                                                                                                                                                                                                                                                                                                                                                                                                                                                                                                                                                                                                                                                                                                                                                                                                                                                                                                                                                                                                                                                          | 2135    | 3 + Den            | 2                | 3                | \$390,400                                                                                                                                                                                                                                                                                                                                                                                                                                                                                                                                                                                                                                                                                                                                                                                                                                                                                                                                                                                                                                                                                                                                                                                                                                                                                                                                                                                                                                                                                                                                                                                                                                                                                                                                                                                                                                                                                                                                                                                                                                                                                                                      |
| Craftsman                                                                                                                                                                                                                                                                                                                                                                                                                                                                                                                                                                                                                                                                                                                                                                                                                                                                                                                                                                                                                                                                                                                                                                                                                                                                                                                                                                                                                                                                                                                                                                                                                                                                                                                                                                                                                                                                                                                                                                                                                                                                                                                      | 2135    | 3 + Den            | 2<br>2<br>2<br>2 | 3<br>3<br>3<br>3 | \$396,900                                                                                                                                                                                                                                                                                                                                                                                                                                                                                                                                                                                                                                                                                                                                                                                                                                                                                                                                                                                                                                                                                                                                                                                                                                                                                                                                                                                                                                                                                                                                                                                                                                                                                                                                                                                                                                                                                                                                                                                                                                                                                                                      |
| Cratisman                                                                                                                                                                                                                                                                                                                                                                                                                                                                                                                                                                                                                                                                                                                                                                                                                                                                                                                                                                                                                                                                                                                                                                                                                                                                                                                                                                                                                                                                                                                                                                                                                                                                                                                                                                                                                                                                                                                                                                                                                                                                                                                      | 2133    | 3 · Deli           | 2                | J                | ψ330,300                                                                                                                                                                                                                                                                                                                                                                                                                                                                                                                                                                                                                                                                                                                                                                                                                                                                                                                                                                                                                                                                                                                                                                                                                                                                                                                                                                                                                                                                                                                                                                                                                                                                                                                                                                                                                                                                                                                                                                                                                                                                                                                       |
| ASPEN                                                                                                                                                                                                                                                                                                                                                                                                                                                                                                                                                                                                                                                                                                                                                                                                                                                                                                                                                                                                                                                                                                                                                                                                                                                                                                                                                                                                                                                                                                                                                                                                                                                                                                                                                                                                                                                                                                                                                                                                                                                                                                                          |         |                    |                  |                  |                                                                                                                                                                                                                                                                                                                                                                                                                                                                                                                                                                                                                                                                                                                                                                                                                                                                                                                                                                                                                                                                                                                                                                                                                                                                                                                                                                                                                                                                                                                                                                                                                                                                                                                                                                                                                                                                                                                                                                                                                                                                                                                                |
| Desert Prairie                                                                                                                                                                                                                                                                                                                                                                                                                                                                                                                                                                                                                                                                                                                                                                                                                                                                                                                                                                                                                                                                                                                                                                                                                                                                                                                                                                                                                                                                                                                                                                                                                                                                                                                                                                                                                                                                                                                                                                                                                                                                                                                 | 1953    | 3                  | 2                | 3                | \$430,400                                                                                                                                                                                                                                                                                                                                                                                                                                                                                                                                                                                                                                                                                                                                                                                                                                                                                                                                                                                                                                                                                                                                                                                                                                                                                                                                                                                                                                                                                                                                                                                                                                                                                                                                                                                                                                                                                                                                                                                                                                                                                                                      |
| Prescott Farmhouse                                                                                                                                                                                                                                                                                                                                                                                                                                                                                                                                                                                                                                                                                                                                                                                                                                                                                                                                                                                                                                                                                                                                                                                                                                                                                                                                                                                                                                                                                                                                                                                                                                                                                                                                                                                                                                                                                                                                                                                                                                                                                                             | 1953    | 3                  | 2                | 3                | \$437,900                                                                                                                                                                                                                                                                                                                                                                                                                                                                                                                                                                                                                                                                                                                                                                                                                                                                                                                                                                                                                                                                                                                                                                                                                                                                                                                                                                                                                                                                                                                                                                                                                                                                                                                                                                                                                                                                                                                                                                                                                                                                                                                      |
| Ranch                                                                                                                                                                                                                                                                                                                                                                                                                                                                                                                                                                                                                                                                                                                                                                                                                                                                                                                                                                                                                                                                                                                                                                                                                                                                                                                                                                                                                                                                                                                                                                                                                                                                                                                                                                                                                                                                                                                                                                                                                                                                                                                          | 1953    | 3<br>3<br>3        | 2<br>2<br>2<br>2 | 3<br>3<br>3<br>3 | \$430,900                                                                                                                                                                                                                                                                                                                                                                                                                                                                                                                                                                                                                                                                                                                                                                                                                                                                                                                                                                                                                                                                                                                                                                                                                                                                                                                                                                                                                                                                                                                                                                                                                                                                                                                                                                                                                                                                                                                                                                                                                                                                                                                      |
| Craftsman                                                                                                                                                                                                                                                                                                                                                                                                                                                                                                                                                                                                                                                                                                                                                                                                                                                                                                                                                                                                                                                                                                                                                                                                                                                                                                                                                                                                                                                                                                                                                                                                                                                                                                                                                                                                                                                                                                                                                                                                                                                                                                                      | 1953    | 3                  | 2                | 3                | \$431,900                                                                                                                                                                                                                                                                                                                                                                                                                                                                                                                                                                                                                                                                                                                                                                                                                                                                                                                                                                                                                                                                                                                                                                                                                                                                                                                                                                                                                                                                                                                                                                                                                                                                                                                                                                                                                                                                                                                                                                                                                                                                                                                      |
| GUNNISON                                                                                                                                                                                                                                                                                                                                                                                                                                                                                                                                                                                                                                                                                                                                                                                                                                                                                                                                                                                                                                                                                                                                                                                                                                                                                                                                                                                                                                                                                                                                                                                                                                                                                                                                                                                                                                                                                                                                                                                                                                                                                                                       |         |                    |                  |                  |                                                                                                                                                                                                                                                                                                                                                                                                                                                                                                                                                                                                                                                                                                                                                                                                                                                                                                                                                                                                                                                                                                                                                                                                                                                                                                                                                                                                                                                                                                                                                                                                                                                                                                                                                                                                                                                                                                                                                                                                                                                                                                                                |
| Desert Prairie                                                                                                                                                                                                                                                                                                                                                                                                                                                                                                                                                                                                                                                                                                                                                                                                                                                                                                                                                                                                                                                                                                                                                                                                                                                                                                                                                                                                                                                                                                                                                                                                                                                                                                                                                                                                                                                                                                                                                                                                                                                                                                                 | 2116    | 4                  | 2                | 3                | \$442,900                                                                                                                                                                                                                                                                                                                                                                                                                                                                                                                                                                                                                                                                                                                                                                                                                                                                                                                                                                                                                                                                                                                                                                                                                                                                                                                                                                                                                                                                                                                                                                                                                                                                                                                                                                                                                                                                                                                                                                                                                                                                                                                      |
| Prescott Farmhouse                                                                                                                                                                                                                                                                                                                                                                                                                                                                                                                                                                                                                                                                                                                                                                                                                                                                                                                                                                                                                                                                                                                                                                                                                                                                                                                                                                                                                                                                                                                                                                                                                                                                                                                                                                                                                                                                                                                                                                                                                                                                                                             | 2116    | 4                  | 2                | 3                | \$449,900                                                                                                                                                                                                                                                                                                                                                                                                                                                                                                                                                                                                                                                                                                                                                                                                                                                                                                                                                                                                                                                                                                                                                                                                                                                                                                                                                                                                                                                                                                                                                                                                                                                                                                                                                                                                                                                                                                                                                                                                                                                                                                                      |
| Ranch                                                                                                                                                                                                                                                                                                                                                                                                                                                                                                                                                                                                                                                                                                                                                                                                                                                                                                                                                                                                                                                                                                                                                                                                                                                                                                                                                                                                                                                                                                                                                                                                                                                                                                                                                                                                                                                                                                                                                                                                                                                                                                                          | 2116    | 4                  | 2<br>2<br>2<br>2 | 3<br>3<br>3<br>3 | \$444,900                                                                                                                                                                                                                                                                                                                                                                                                                                                                                                                                                                                                                                                                                                                                                                                                                                                                                                                                                                                                                                                                                                                                                                                                                                                                                                                                                                                                                                                                                                                                                                                                                                                                                                                                                                                                                                                                                                                                                                                                                                                                                                                      |
| Craftsman                                                                                                                                                                                                                                                                                                                                                                                                                                                                                                                                                                                                                                                                                                                                                                                                                                                                                                                                                                                                                                                                                                                                                                                                                                                                                                                                                                                                                                                                                                                                                                                                                                                                                                                                                                                                                                                                                                                                                                                                                                                                                                                      | 2116    | 4                  | 2                | 3                | \$444,900                                                                                                                                                                                                                                                                                                                                                                                                                                                                                                                                                                                                                                                                                                                                                                                                                                                                                                                                                                                                                                                                                                                                                                                                                                                                                                                                                                                                                                                                                                                                                                                                                                                                                                                                                                                                                                                                                                                                                                                                                                                                                                                      |
| KEYSTONE                                                                                                                                                                                                                                                                                                                                                                                                                                                                                                                                                                                                                                                                                                                                                                                                                                                                                                                                                                                                                                                                                                                                                                                                                                                                                                                                                                                                                                                                                                                                                                                                                                                                                                                                                                                                                                                                                                                                                                                                                                                                                                                       |         |                    |                  |                  |                                                                                                                                                                                                                                                                                                                                                                                                                                                                                                                                                                                                                                                                                                                                                                                                                                                                                                                                                                                                                                                                                                                                                                                                                                                                                                                                                                                                                                                                                                                                                                                                                                                                                                                                                                                                                                                                                                                                                                                                                                                                                                                                |
| Desert Prairie                                                                                                                                                                                                                                                                                                                                                                                                                                                                                                                                                                                                                                                                                                                                                                                                                                                                                                                                                                                                                                                                                                                                                                                                                                                                                                                                                                                                                                                                                                                                                                                                                                                                                                                                                                                                                                                                                                                                                                                                                                                                                                                 | 2148    | 2 + Den            | 2.5              | 3                | \$446,900                                                                                                                                                                                                                                                                                                                                                                                                                                                                                                                                                                                                                                                                                                                                                                                                                                                                                                                                                                                                                                                                                                                                                                                                                                                                                                                                                                                                                                                                                                                                                                                                                                                                                                                                                                                                                                                                                                                                                                                                                                                                                                                      |
| Prescott Farmhouse                                                                                                                                                                                                                                                                                                                                                                                                                                                                                                                                                                                                                                                                                                                                                                                                                                                                                                                                                                                                                                                                                                                                                                                                                                                                                                                                                                                                                                                                                                                                                                                                                                                                                                                                                                                                                                                                                                                                                                                                                                                                                                             | 2148    | 2 + Den            | 2.5              | 3                | \$454,400                                                                                                                                                                                                                                                                                                                                                                                                                                                                                                                                                                                                                                                                                                                                                                                                                                                                                                                                                                                                                                                                                                                                                                                                                                                                                                                                                                                                                                                                                                                                                                                                                                                                                                                                                                                                                                                                                                                                                                                                                                                                                                                      |
| Ranch                                                                                                                                                                                                                                                                                                                                                                                                                                                                                                                                                                                                                                                                                                                                                                                                                                                                                                                                                                                                                                                                                                                                                                                                                                                                                                                                                                                                                                                                                                                                                                                                                                                                                                                                                                                                                                                                                                                                                                                                                                                                                                                          | 2148    | 2 + Den            | 2.5              | 3<br>3<br>3      | \$447,400                                                                                                                                                                                                                                                                                                                                                                                                                                                                                                                                                                                                                                                                                                                                                                                                                                                                                                                                                                                                                                                                                                                                                                                                                                                                                                                                                                                                                                                                                                                                                                                                                                                                                                                                                                                                                                                                                                                                                                                                                                                                                                                      |
| Craftsman                                                                                                                                                                                                                                                                                                                                                                                                                                                                                                                                                                                                                                                                                                                                                                                                                                                                                                                                                                                                                                                                                                                                                                                                                                                                                                                                                                                                                                                                                                                                                                                                                                                                                                                                                                                                                                                                                                                                                                                                                                                                                                                      | 2148    | 2 + Den            | 2.5              | 3                | \$452,400                                                                                                                                                                                                                                                                                                                                                                                                                                                                                                                                                                                                                                                                                                                                                                                                                                                                                                                                                                                                                                                                                                                                                                                                                                                                                                                                                                                                                                                                                                                                                                                                                                                                                                                                                                                                                                                                                                                                                                                                                                                                                                                      |
| TELLURIDE                                                                                                                                                                                                                                                                                                                                                                                                                                                                                                                                                                                                                                                                                                                                                                                                                                                                                                                                                                                                                                                                                                                                                                                                                                                                                                                                                                                                                                                                                                                                                                                                                                                                                                                                                                                                                                                                                                                                                                                                                                                                                                                      |         |                    |                  |                  |                                                                                                                                                                                                                                                                                                                                                                                                                                                                                                                                                                                                                                                                                                                                                                                                                                                                                                                                                                                                                                                                                                                                                                                                                                                                                                                                                                                                                                                                                                                                                                                                                                                                                                                                                                                                                                                                                                                                                                                                                                                                                                                                |
| Desert Prairie                                                                                                                                                                                                                                                                                                                                                                                                                                                                                                                                                                                                                                                                                                                                                                                                                                                                                                                                                                                                                                                                                                                                                                                                                                                                                                                                                                                                                                                                                                                                                                                                                                                                                                                                                                                                                                                                                                                                                                                                                                                                                                                 | 2578    | 3 + Den            | 3                | 2                | \$491,900                                                                                                                                                                                                                                                                                                                                                                                                                                                                                                                                                                                                                                                                                                                                                                                                                                                                                                                                                                                                                                                                                                                                                                                                                                                                                                                                                                                                                                                                                                                                                                                                                                                                                                                                                                                                                                                                                                                                                                                                                                                                                                                      |
| Prescott Farmhouse                                                                                                                                                                                                                                                                                                                                                                                                                                                                                                                                                                                                                                                                                                                                                                                                                                                                                                                                                                                                                                                                                                                                                                                                                                                                                                                                                                                                                                                                                                                                                                                                                                                                                                                                                                                                                                                                                                                                                                                                                                                                                                             | 2578    | 3 + Den            | 2                | 3                | \$498,900                                                                                                                                                                                                                                                                                                                                                                                                                                                                                                                                                                                                                                                                                                                                                                                                                                                                                                                                                                                                                                                                                                                                                                                                                                                                                                                                                                                                                                                                                                                                                                                                                                                                                                                                                                                                                                                                                                                                                                                                                                                                                                                      |
| Ranch                                                                                                                                                                                                                                                                                                                                                                                                                                                                                                                                                                                                                                                                                                                                                                                                                                                                                                                                                                                                                                                                                                                                                                                                                                                                                                                                                                                                                                                                                                                                                                                                                                                                                                                                                                                                                                                                                                                                                                                                                                                                                                                          | 2578    | 3 + Den            | 3                | 3                | \$493,900                                                                                                                                                                                                                                                                                                                                                                                                                                                                                                                                                                                                                                                                                                                                                                                                                                                                                                                                                                                                                                                                                                                                                                                                                                                                                                                                                                                                                                                                                                                                                                                                                                                                                                                                                                                                                                                                                                                                                                                                                                                                                                                      |
| Craftsman                                                                                                                                                                                                                                                                                                                                                                                                                                                                                                                                                                                                                                                                                                                                                                                                                                                                                                                                                                                                                                                                                                                                                                                                                                                                                                                                                                                                                                                                                                                                                                                                                                                                                                                                                                                                                                                                                                                                                                                                                                                                                                                      | 2578    | 3 + Den            | 3<br>3<br>3<br>3 | 3<br>3<br>3<br>3 | \$489,900                                                                                                                                                                                                                                                                                                                                                                                                                                                                                                                                                                                                                                                                                                                                                                                                                                                                                                                                                                                                                                                                                                                                                                                                                                                                                                                                                                                                                                                                                                                                                                                                                                                                                                                                                                                                                                                                                                                                                                                                                                                                                                                      |
| MONAPOUL MAINE                                                                                                                                                                                                                                                                                                                                                                                                                                                                                                                                                                                                                                                                                                                                                                                                                                                                                                                                                                                                                                                                                                                                                                                                                                                                                                                                                                                                                                                                                                                                                                                                                                                                                                                                                                                                                                                                                                                                                                                                                                                                                                                 |         |                    |                  |                  |                                                                                                                                                                                                                                                                                                                                                                                                                                                                                                                                                                                                                                                                                                                                                                                                                                                                                                                                                                                                                                                                                                                                                                                                                                                                                                                                                                                                                                                                                                                                                                                                                                                                                                                                                                                                                                                                                                                                                                                                                                                                                                                                |
| MONARCH Model 2                                                                                                                                                                                                                                                                                                                                                                                                                                                                                                                                                                                                                                                                                                                                                                                                                                                                                                                                                                                                                                                                                                                                                                                                                                                                                                                                                                                                                                                                                                                                                                                                                                                                                                                                                                                                                                                                                                                                                                                                                                                                                                                | 2346    | 2 + Don            | 2.5              | 2                | \$4E6.000                                                                                                                                                                                                                                                                                                                                                                                                                                                                                                                                                                                                                                                                                                                                                                                                                                                                                                                                                                                                                                                                                                                                                                                                                                                                                                                                                                                                                                                                                                                                                                                                                                                                                                                                                                                                                                                                                                                                                                                                                                                                                                                      |
| Desert Prairie Prescott Farmhouse                                                                                                                                                                                                                                                                                                                                                                                                                                                                                                                                                                                                                                                                                                                                                                                                                                                                                                                                                                                                                                                                                                                                                                                                                                                                                                                                                                                                                                                                                                                                                                                                                                                                                                                                                                                                                                                                                                                                                                                                                                                                                              | 2346    | 3 + Den<br>3 + Den | 2.5<br>2.5       | 3 3              | \$456,900<br>\$466,900                                                                                                                                                                                                                                                                                                                                                                                                                                                                                                                                                                                                                                                                                                                                                                                                                                                                                                                                                                                                                                                                                                                                                                                                                                                                                                                                                                                                                                                                                                                                                                                                                                                                                                                                                                                                                                                                                                                                                                                                                                                                                                         |
|                                                                                                                                                                                                                                                                                                                                                                                                                                                                                                                                                                                                                                                                                                                                                                                                                                                                                                                                                                                                                                                                                                                                                                                                                                                                                                                                                                                                                                                                                                                                                                                                                                                                                                                                                                                                                                                                                                                                                                                                                                                                                                                                | 2346    | 3 + Den<br>3 + Den | 2.5              | 3                | \$461,900                                                                                                                                                                                                                                                                                                                                                                                                                                                                                                                                                                                                                                                                                                                                                                                                                                                                                                                                                                                                                                                                                                                                                                                                                                                                                                                                                                                                                                                                                                                                                                                                                                                                                                                                                                                                                                                                                                                                                                                                                                                                                                                      |
| Ranch                                                                                                                                                                                                                                                                                                                                                                                                                                                                                                                                                                                                                                                                                                                                                                                                                                                                                                                                                                                                                                                                                                                                                                                                                                                                                                                                                                                                                                                                                                                                                                                                                                                                                                                                                                                                                                                                                                                                                                                                                                                                                                                          | 2340    | 3 + Dell           | 2.5              | 3                | <b>Ф401,900</b>                                                                                                                                                                                                                                                                                                                                                                                                                                                                                                                                                                                                                                                                                                                                                                                                                                                                                                                                                                                                                                                                                                                                                                                                                                                                                                                                                                                                                                                                                                                                                                                                                                                                                                                                                                                                                                                                                                                                                                                                                                                                                                                |
| The second secon |         | -                  | All and a second |                  | A DESCRIPTION OF THE PROPERTY OF THE PARTY O |