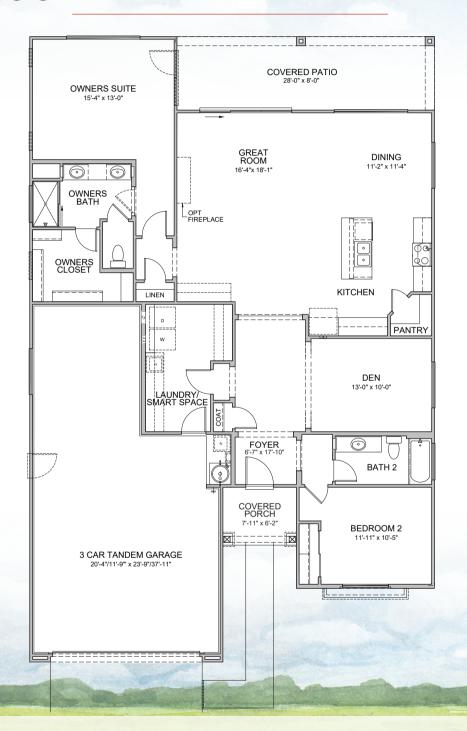

to Outside



928-589-4695 • 6881 Claret Dr. Prescott, AZ 86305 www.dornhomes.com







CIMARRON

1527 SQ. FT. 2 BED + DEN 2 BATH 2 CAR GARAGE



**RANCH** 



**CRAFTSMAN** 



**DESERT PRAIRIE** 



PRESCOTT FARMHOUSE



928-589-4695 • 6881 Claret Dr. Prescott, AZ 86305 www.dornhomes.com







# Westwood at BEEF WELL WARDEN Prescott, Arigona

CIMARRON

1527 SQ. FT. 2 BED + DEN 2 BATH 2 CAR GARAGE





928-589-4695 • 6881 Claret Dr. Prescott, AZ 86305 www.dornhomes.com









**DURANGO** 

1800 SQ. FT. 2 BED + DEN 2 BATH

3 CAR TANDEM GARAGE









**DESERT PRAIRIE** 



PRESCOTT FARMHOUSE



928-589-4695 • 6881 Claret Dr. Prescott, AZ 86305 www.dornhomes.com







# Westwood at BEEN WELL RABIEM Prescott, Arigona

**DURANGO** 

1800 SQ. FT. 2 BED + DEN 2 BATH 3 CAR TANDEM GARAGE





928-589-4695 • 6881 Claret Dr. Prescott, AZ 86305 www.dornhomes.com









SHERIDAN

1936 SQ. FT. 2 BED + DEN 2 BATH 3 CAR TANDEM GARAGE









PRESCOTT FARMHOUSE



928-589-4695 • 6881 Claret Dr. Prescott, AZ 86305 www.dornhomes.com





# Westwood at PERL RAB Prescott, Arizona

## SHERIDAN 1936 SQ. FT. 2 BED + DEN 2 BATH

3 CAR TANDEM GARAGE





928-589-4695 • 6881 Claret Dr. Prescott, AZ 86305 www.dornhomes.com









**ASPEN** 1953 SQ. FT. 3 BED 2 BATH 3 CAR GARAGE



#### **RANCH**



**CRAFTSMAN** 



**DESERT PRAIRIE** 



PRESCOTT FARMHOUSE



928-589-4695 • 6881 Claret Dr. Prescott, AZ 86305 www.dornhomes.com









ASPEN 1953 SQ. FT. 3 BED 2 BATH 3 CAR GARAGE





928-589-4695 • 6881 Claret Dr. Prescott, AZ 86305 www.dornhomes.com









GUNNISON 2116 SQ. FT. 4 BED