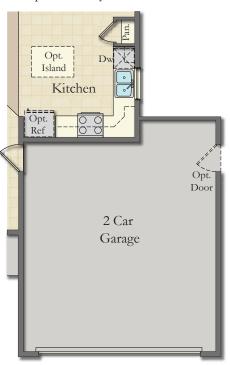

## BALDWIN II

Approximate Sq. Ft. 1,219 to 2,119 3 Bedrooms, 2-3 Baths 1-2 Car Garage

Opt. Laundry

Opt. 2 Car Garage

FIRST FLOOR