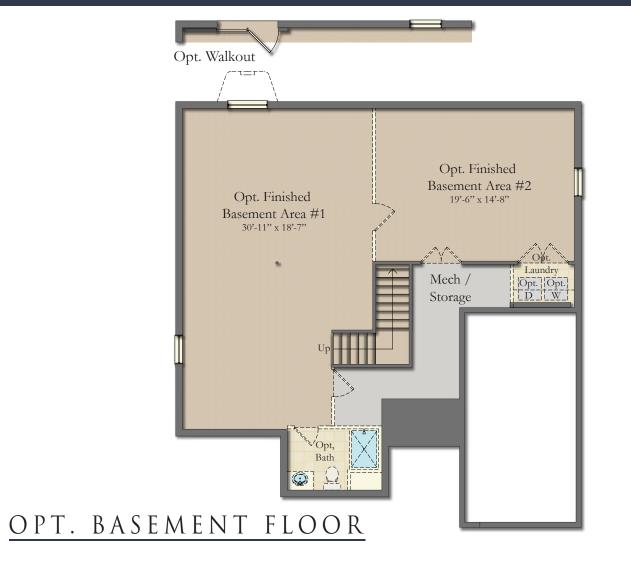

## BALDWIN II

Approximate Sq. Ft. 1,219 to 2,119 3 Bedrooms, 2-3 Baths 1-2 Car Garage

Opt. Laundry

Opt. 2 Car Garage

FIRST FLOOR