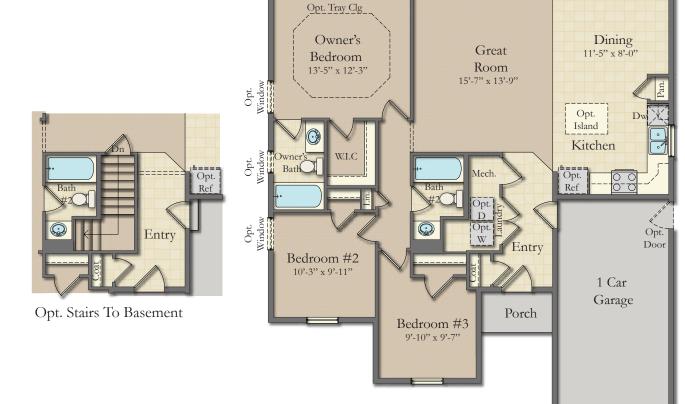

## BALDWIN II

Approximate Sq. Ft. 1,219 to 2,119 3 Bedrooms, 2-3 Baths 1-2 Car Garage

Opt. Laundry

Opt. 2 Car Garage

FIRST FLOOR