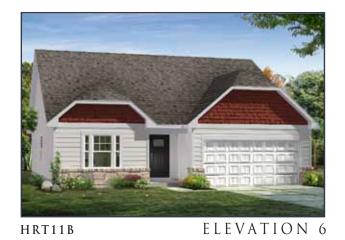

## CRANBERRY II

Approximate Sq. Ft. 1,467 to 2,762 3 Bedrooms, 2-3 Baths 2 Car Garage

Opt. Basement Stairs

Opt. 2 Car Side Load Garage