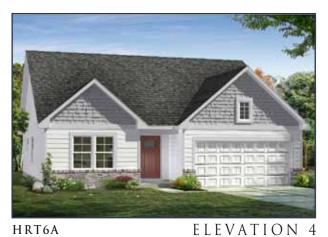

## CRANBERRY II

HRT12A

ELEVATION 5

## CRANBERRY II

Approximate Sq. Ft. 1,467 to 2,762 3 Bedrooms, 2-3 Baths 2 Car Garage

Opt. Basement Stairs

Opt. 2 Car Side Load Garage