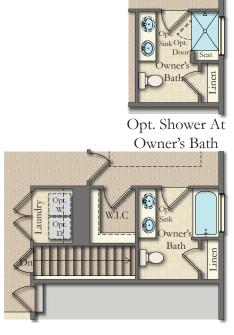

## CRANBERRY II

Approximate Sq. Ft. 1,467 to 2,762 3 Bedrooms, 2-3 Baths 2 Car Garage

Opt. Basement Stairs

Opt. 2 Car Side Load Garage