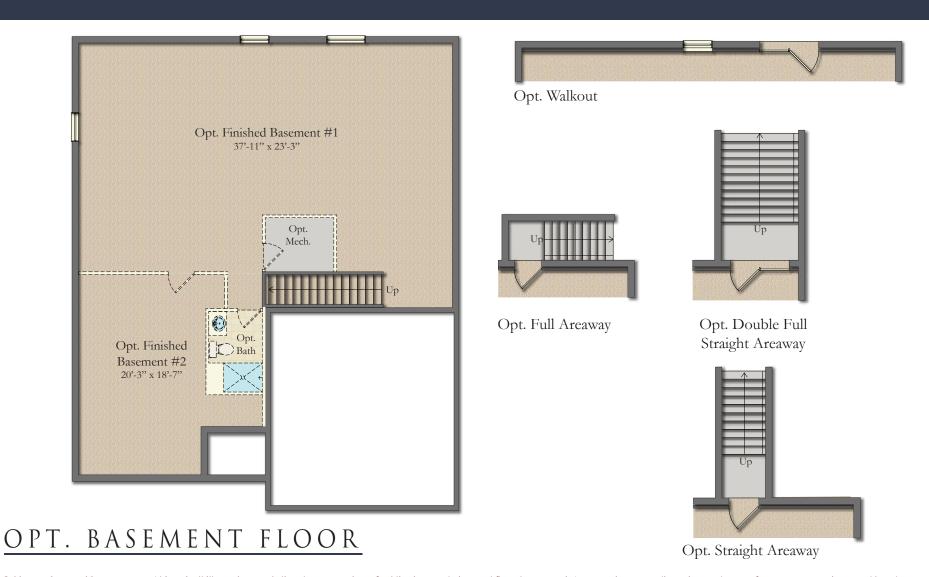

## CRANBERRY II

Approximate Sq. Ft. 1,467 to 2,762 3 Bedrooms, 2-3 Baths 2 Car Garage

Opt. Basement Stairs

Opt. 2 Car Side Load Garage