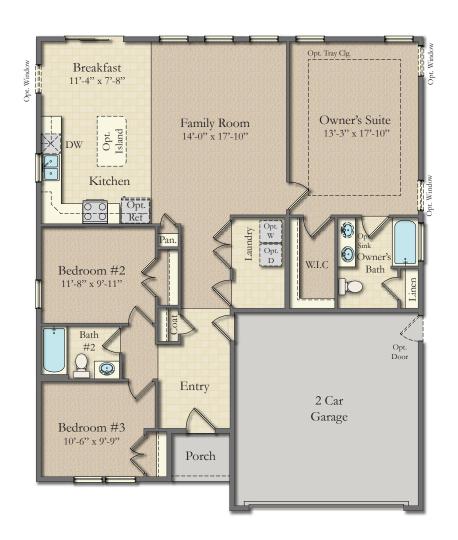

## CRANBERRY II

Approximate Sq. Ft. 1,467 to 2,762 3 Bedrooms, 2-3 Baths 2 Car Garage

Opt. Basement Stairs

Opt. 2 Car Side Load Garage

## FIRST FLOOR