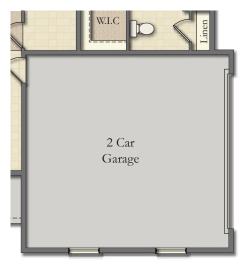

## CRANBERRY II

Approximate Sq. Ft. 1,467 to 2,762 3 Bedrooms, 2-3 Baths 2 Car Garage

Opt. Basement Stairs

Opt. 2 Car Side Load Garage

## FIRST FLOOR