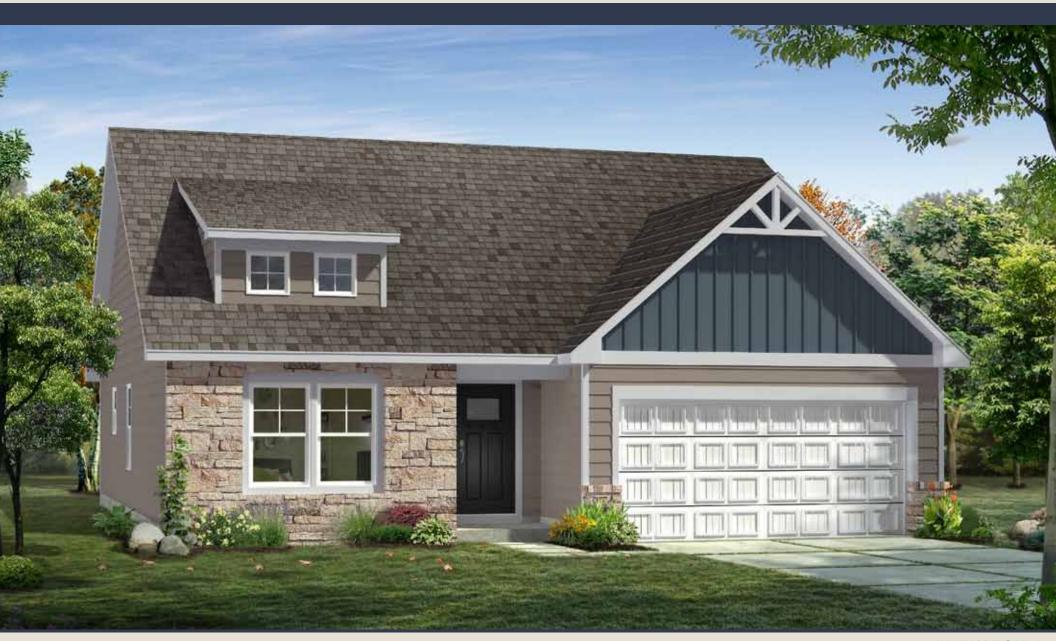

## CRANBERRY II

HRT12A

ELEVATION 5

## CRANBERRY II

Approximate Sq. Ft. 1,467 to 2,762 3 Bedrooms, 2-3 Baths 2 Car Garage

Opt. Basement Stairs

Opt. 2 Car Side Load Garage