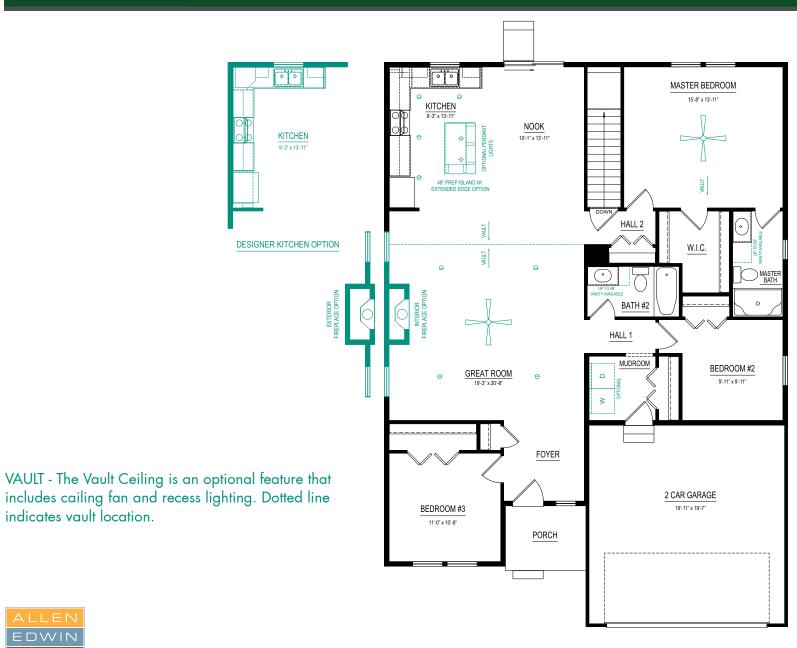

## ELEMENTS 1600

1,687 SQ. FT.

3 BEDROOMS

2-3 BATHROOMS

2-3 CAR ATTACHED GARAGE

### 12' X 20' 3 CAR GARAGE OPTION

\*20' X 24' GARAGE OPTION REQUIRED

20' X 24' GARAGE OPTION

HOMES

indicates vault location.