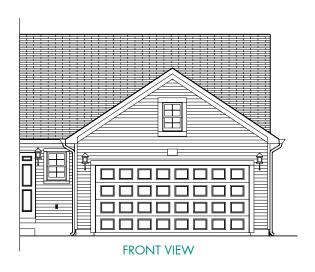

## ELEMENTS 1600

1,687 SQ. FT.

3 BEDROOMS

2-3 BATHROOMS

2-3 CAR ATTACHED GARAGE

# ELEMENTS COLLECTION











Elevation A1 Elevation A2











HOMES







Elevation B1 Elevation B2





Elevation B3

Elevation B









Elevation C1 Elevation C2





Elevation C3

Elevation C











Elevation GA2

Elevation GA3











Elevation GB2

Elevation GB3



Elevation GB











Elevation GC2 Elevation GC3













#### 2 CAR SIDE LOAD GARAGE OPTION

2 CAR GARAGE BUMP OPTION



















FRONT VIEW

#### 10' X 20' 3 CAR GARAGE OPTION

\*20' X 24' GARAGE OPTION REQUIRED

#### FRONT VIEW

### 12' X 20' 3 CAR GARAGE OPTION

\*20' X 24' GARAGE OPTION REQUIRED







20' X 24' GARAGE OPTION



HOMES







indicates vault location.