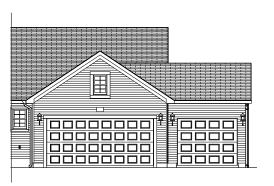

### 12' X 20' 3 CAR GARAGE OPTION

\*20' X 24' GARAGE OPTION REQUIRED

20' X 24' GARAGE OPTION

HOMES

indicates vault location.