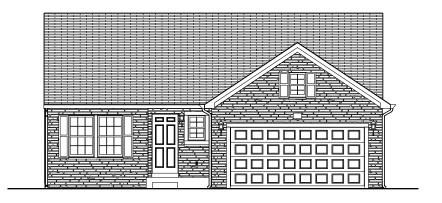

Elevation C

Elevation GA2

Elevation GA3

Elevation GB2

Elevation GB3

Elevation GB

Elevation GC2 Elevation GC3

### 12' X 20' 3 CAR GARAGE OPTION

\*20' X 24' GARAGE OPTION REQUIRED

20' X 24' GARAGE OPTION

HOMES

indicates vault location.