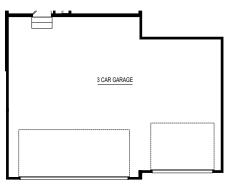

## ELEMENTS 1600

1,687 SQ. FT.

3 BEDROOMS

2-3 BATHROOMS

2-3 CAR ATTACHED GARAGE

# ELEMENTS COLLECTION











Elevation A1 Elevation A2











HOMES







Elevation B1 Elevation B2





Elevation B3

Elevation B









Elevation C1 Elevation C2





Elevation C3

Elevation C











Elevation GA2

Elevation GA3











Elevation GB2

Elevation GB3



Elevation GB











Elevation GC2 Elevation GC3













#### 2 CAR SIDE LOAD GARAGE OPTION

2 CAR GARAGE BUMP OPTION



















FRONT VIEW

#### 10' X 20' 3 CAR GARAGE OPTION

\*20' X 24' GARAGE OPTION REQUIRED

#### FRONT VIEW

### 12' X 20' 3 CAR GARAGE OPTION

\*20' X 24' GARAGE OPTION REQUIRED







20' X 24' GARAGE OPTION



HOMES







indicates vault location.