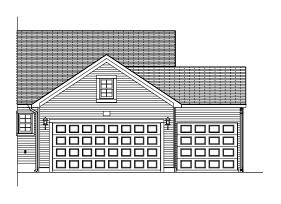

## ELEMENTS 1600

1,687 SQ. FT.

3 BEDROOMS

2-3 BATHROOMS

2-3 CAR ATTACHED GARAGE

# ELEMENTS COLLECTION











Elevation A1 Elevation A2











HOMES







Elevation B1 Elevation B2





Elevation B3

Elevation B









Elevation C1 Elevation C2





Elevation C3

Elevation C











Elevation GA2

Elevation GA3











Elevation GB2

Elevation GB3



Elevation GB











Elevation GC2 Elevation GC3













#### 2 CAR SIDE LOAD GARAGE OPTION

2 CAR GARAGE BUMP OPTION



















FRONT VIEW

#### 10' X 20' 3 CAR GARAGE OPTION

\*20' X 24' GARAGE OPTION REQUIRED

#### FRONT VIEW

### 12' X 20' 3 CAR GARAGE OPTION

\*20' X 24' GARAGE OPTION REQUIRED







20' X 24' GARAGE OPTION



HOMES







indicates vault location.