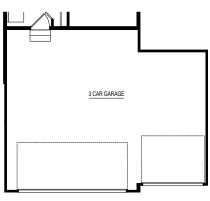

## ELEMENTS 1600

1,687 SQ. FT.

3 BEDROOMS

2-3 BATHROOMS

2-3 CAR ATTACHED GARAGE

# ELEMENTS COLLECTION











Elevation A1 Elevation A2











HOMES







Elevation B1 Elevation B2





Elevation B3

Elevation B









Elevation C1 Elevation C2





Elevation C3

Elevation C











Elevation GA2

Elevation GA3











Elevation GB2

Elevation GB3



Elevation GB











Elevation GC2 Elevation GC3













#### 2 CAR SIDE LOAD GARAGE OPTION

2 CAR GARAGE BUMP OPTION



















FRONT VIEW

#### 10' X 20' 3 CAR GARAGE OPTION

\*20' X 24' GARAGE OPTION REQUIRED

#### FRONT VIEW

### 12' X 20' 3 CAR GARAGE OPTION

\*20' X 24' GARAGE OPTION REQUIRED







20' X 24' GARAGE OPTION



HOMES







indicates vault location.