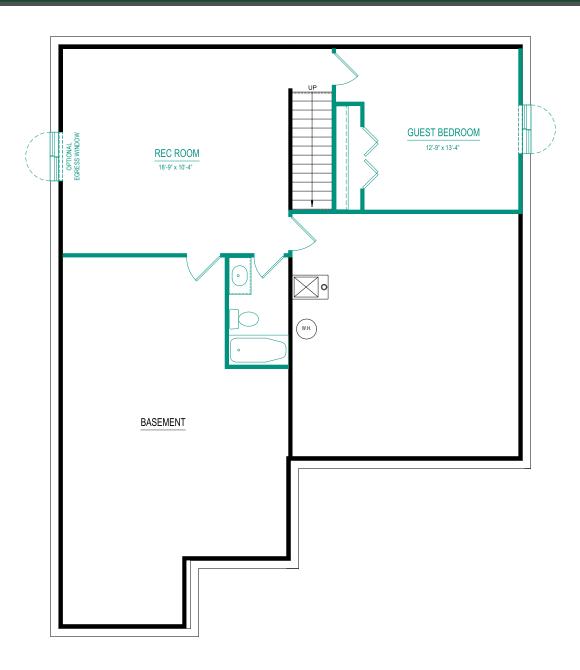

## ELEMENTS 1600

1,687 SQ. FT.

3 BEDROOMS

2-3 BATHROOMS

2-3 CAR ATTACHED GARAGE