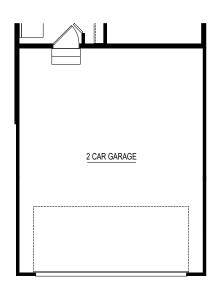

## ELEMENTS 1600

1,687 SQ. FT.

3 BEDROOMS

2-3 BATHROOMS

2-3 CAR ATTACHED GARAGE

# ELEMENTS COLLECTION











Elevation A1 Elevation A2











HOMES







Elevation B1 Elevation B2





Elevation B3

Elevation B









Elevation C1 Elevation C2





Elevation C3

Elevation C











Elevation GA2

Elevation GA3











Elevation GB2

Elevation GB3



Elevation GB











Elevation GC2 Elevation GC3













#### 2 CAR SIDE LOAD GARAGE OPTION

2 CAR GARAGE BUMP OPTION



















FRONT VIEW

#### 10' X 20' 3 CAR GARAGE OPTION

\*20' X 24' GARAGE OPTION REQUIRED

#### FRONT VIEW

### 12' X 20' 3 CAR GARAGE OPTION

\*20' X 24' GARAGE OPTION REQUIRED







20' X 24' GARAGE OPTION



HOMES







indicates vault location.