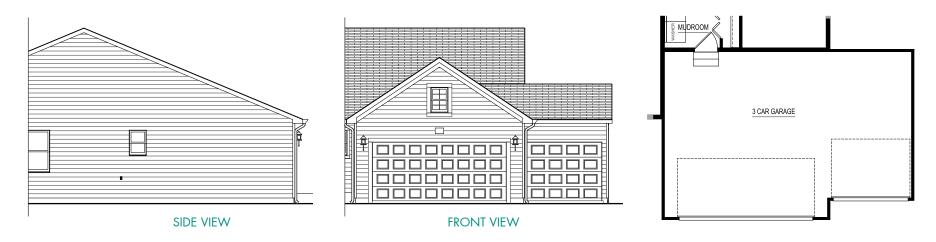

#### 10' X 20' 3 CAR GARAGE OPTION

\*20' X 24' GARAGE OPTION REQUIRED

### 12' X 20' 3 CAR GARAGE OPTION

\*20' X 24' GARAGE OPTION REQUIRED

20' X 24' GARAGE OPTION

HOMES

indicates vault location.