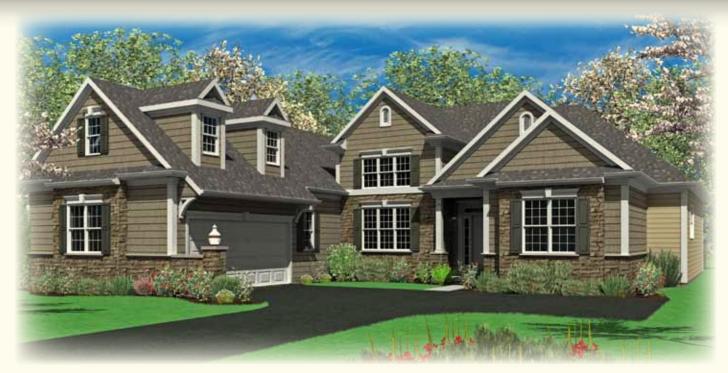

## #TYLER

Elevation C TY-C-OR-1533

Shown with optional: 9 foot ceilings, transom above front door, cedar siding ILO standard siding (front of home only), courtyard wall W/ light, extended shed roof W/ decorative brackets above garage door, unfinished bonus room above garage, garage gable window, 2 garage dormers