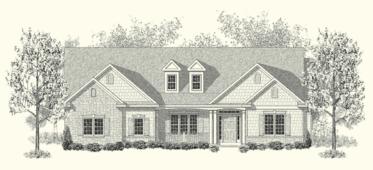

Elevation A

Shown with optional: 9 foot ceilings, 2 dormers, board and batten shutters, shutter dogs and hinges, porch railing, transom above front door, arch porch beam, cedar siding ILO standard (front of home only)