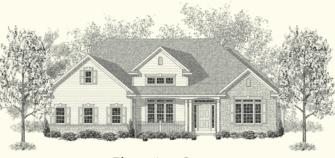

Elevation B TY-B-OR-1532

Shown with optional: 9 foot ceilings, garage gable window, transom above front door, transoms above study and dining room windows, arched porch beam, porch railing