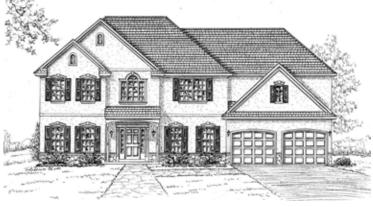

## Elevation B WI-B-OR-0942

Shown with optional: 9 foot first floor ceilings, hip roof, arched porch beam, arched window headers, arched garage doors, palladian foyer window, garage gable window

Elevation C WI-C-OR-0943