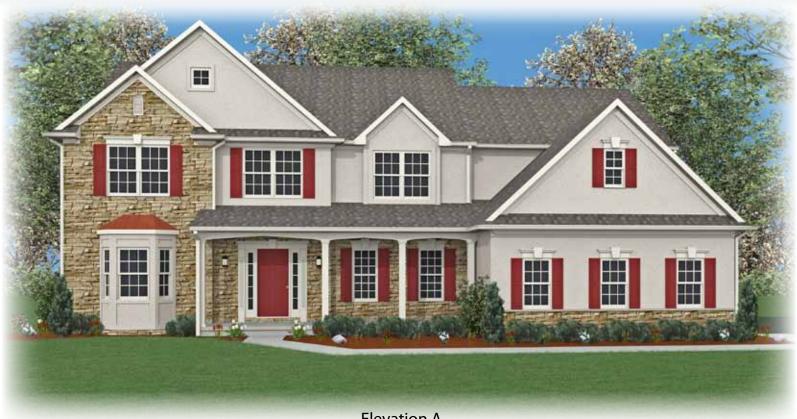

## Elevation A WI-A-OR-0941

Shown with optional: 9 foot first floor ceilings, side load garage, bump out with standing seam metal roof, custom square porch posts, and flexlite and ILO siding on the front, garage gable window, main house gable window, additional garage window