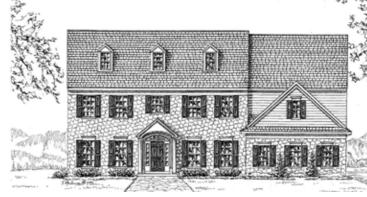

## Elevation B WI-B-OR-0942

Shown with optional: 9 foot first floor ceilings, hip roof, arched porch beam, arched window headers, arched garage doors, palladian foyer window, garage gable window

Elevation C WI-C-OR-0943

Shown with optional: 9 foot first floor ceilings, custom front porch with columns, elliptical transom over front door, sideload garage, garage gable window, additional garage window, and 3 single dormers