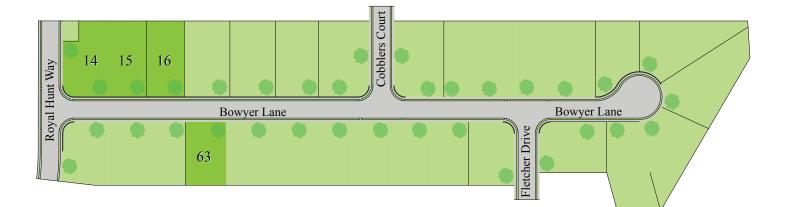

### **About the Community**

Penn's Crossing is located in Lititz, PA, Manheim Township in Lancaster County. The impressive neighborhood offers award winning 2-story home designs, ranging from 2615 to 3433 square feet. Between the beautiful home offerings and the convenience of Neffsville Community Park, this is the neighborhood to call your home.