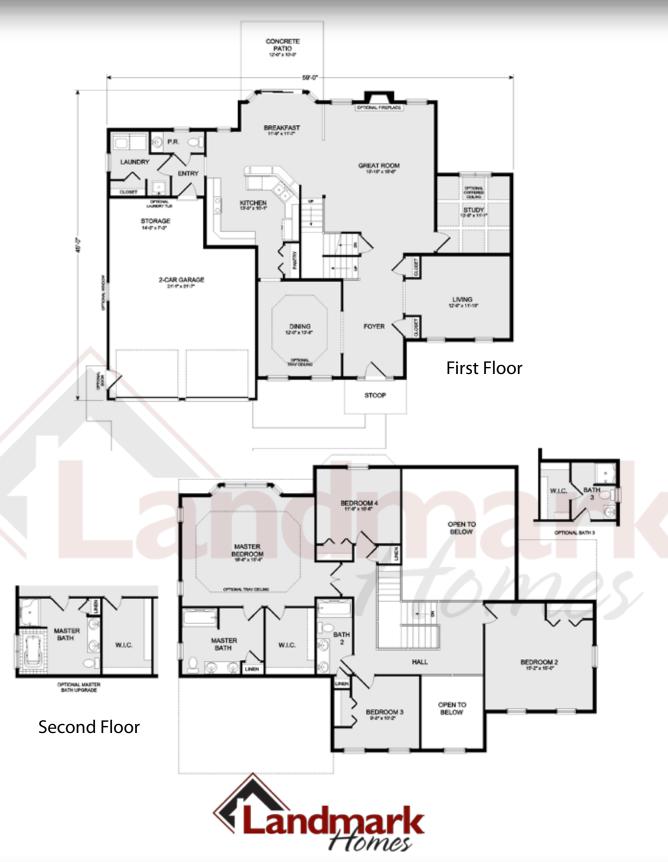

### 3,111 Square Feet Two Story → 4 Bedrooms 2 1/2 Baths → 2 Car Garage

© 2014 Landmark Builders, Inc. We enforce our intellectual property rights to the fullest extent permitted by applicable law. Elevations and landscaping are artists' conceptions only. Floor plan may vary depending on elevation selected. Blue prints take precedence over artwork. Some elevations shown with options.