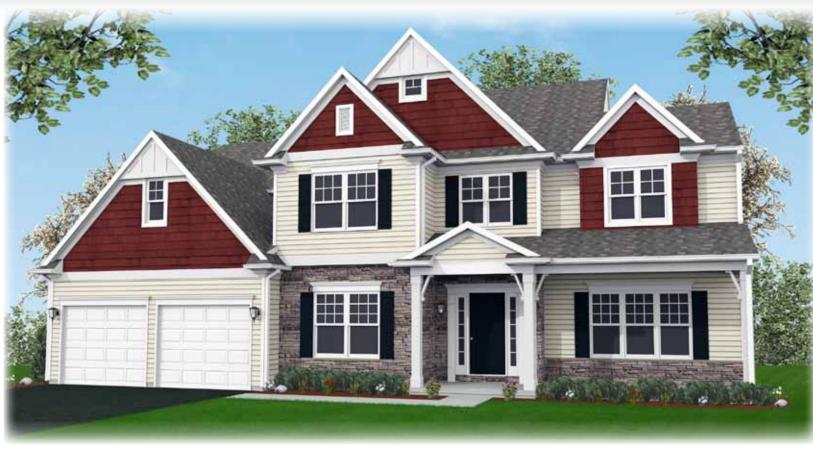

# # BROOKFIELD

Elevation D BK-D-OR-0314

Shown with optional: 9' first floor ceilings, window in garage gable, window in house gable, craftsman style windows, 8" square porch posts, porch post brackets