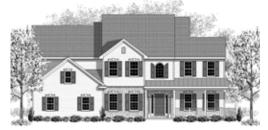

# # BROOKFIELD



Elevation D BK-D-OR-0314

Shown with optional: 9' first floor ceilings, window in garage gable, window in house gable, craftsman style windows, 8" square porch posts, porch post brackets



### Elevation A BK-A-OR-0311

Shown with optional: Garage doors with windows, window in garage gable



### Elevation B BK-B-OR-0312

Shown with optional: 8" round porch columns





### Elevation C

BK-C-OR-0313

Shown with optional: 9' first floor ceilings, side load garage, porch railing, wrap around porch, window in garage gable, standing seam metal porch roof and pent roofs

## #BROOKFIELD

### 3,111 Square Feet Two Story → 4 Bedrooms 2 1/2 Baths → 2 Car Garage



© 2014 Landmark Builders, Inc. We enforce our intellectual property rights to the fullest extent permitted by applicable law. Elevations and landscaping are artists' conceptions only. Floor plan may vary depending on elevation selected. Blue prints take precedence over artwork. Some elevations shown with options.