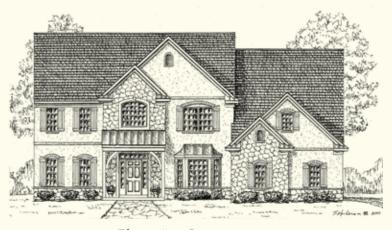

## Elevation B SF-B-OR-0852

Shown with optional: 9 foot first floor wall height, sideload garage, standing seam metal roof on porch and bay window, transom over front door, and 3 car garage.

Elevation C SF-C-OR-0853