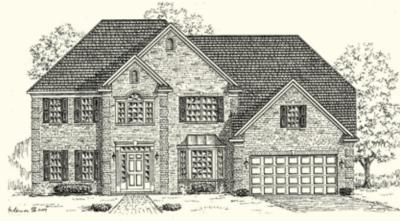

## Elevation B SF-B-OR-0852

Shown with optional: 9 foot first floor wall height, sideload garage, standing seam metal roof on porch and bay window, transom over front door, and 3 car garage.

Elevation C SF-C-OR-0853

Shown with optional: 9 foot first floor wall height, hip roofs, standing seam metal roof on bay window and trasom over front door.