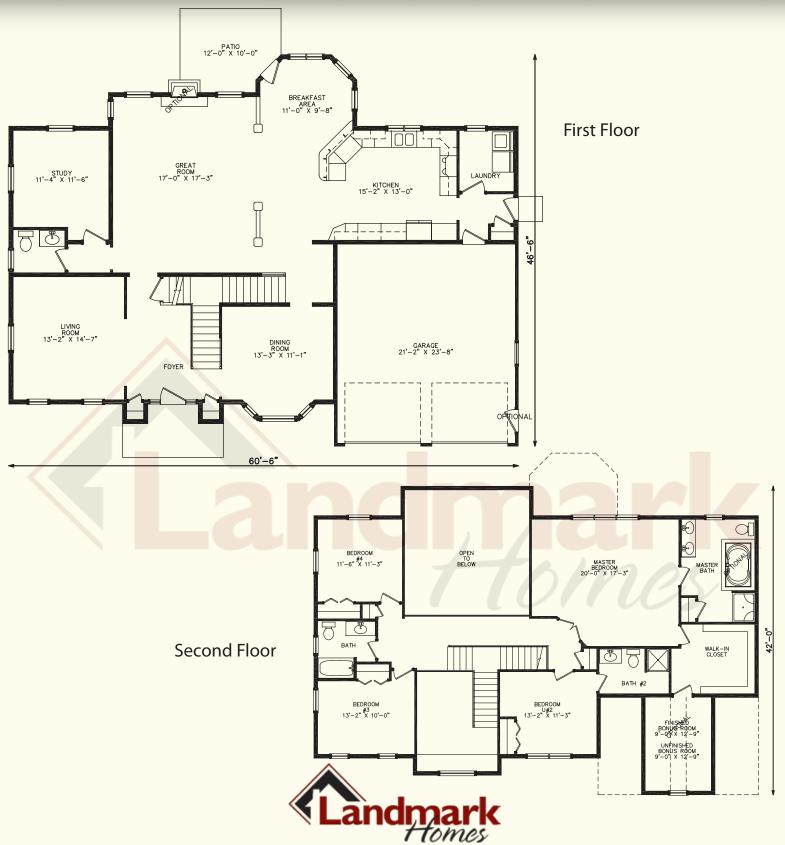

## #STRATFORD

3,396 Square Feet
Two Story → 4 Bedrooms
3 1/2 Baths → 2 Car Garage

© 2009 Landmark Builders, Inc. We enforce our Federal copyrights to protect our home buyers. Elevations and landscaping are artists' conceptions only. Floor plan may vary depending on elevation selected.

Blue prints take precedence over artwork. Some elevations shown with options.