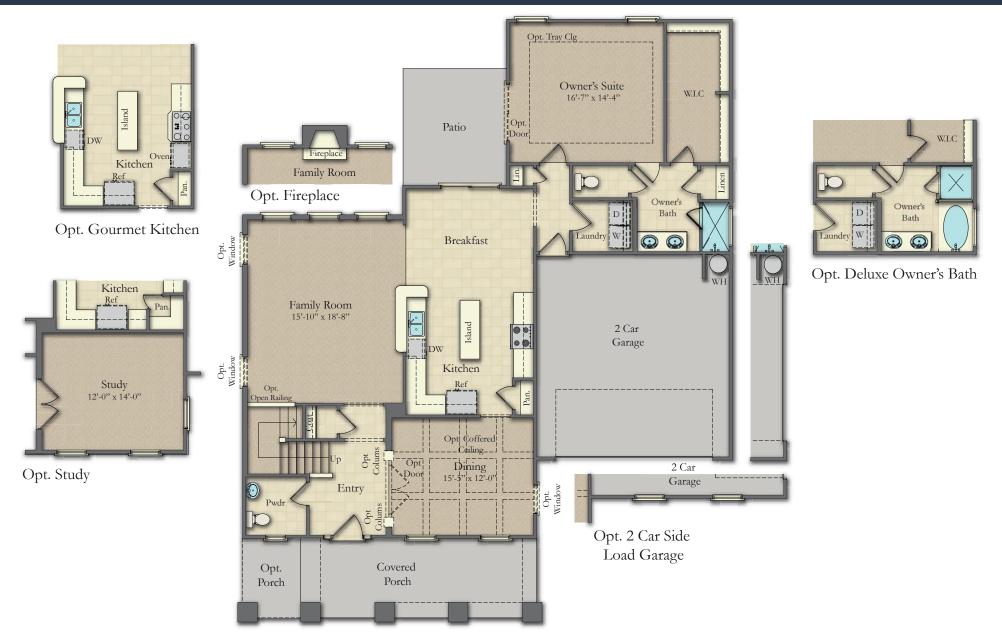

## SUTHERLAND



Right Where You Want to Be!



ELEVATION 10

Better Value. Better Living.<sup>™</sup>





ELEVATION 7

ELEVATION 11



ELEVATION 12



ELEVATION 13

Right Where You Want to Be!



Better Value. Better Living.<sup>™</sup>

## SUTHERLAND



FIRST FLOOR



Storage

Opt. Bedroom #4



Opt. Bedroom #5

## SECOND FLOOR

Subject to change without recourse. Although all illustrations are believed correct at time of publication, renderings and floorplans are artist's conception; room dimensions and square footage are approximate and based upon architectural design; area may vary according to construction; landscaping shown is not standard. The right is reserved to make changes, without notice or obligation. Windows, doors, and ceilings may vary on the options and elevations selected. Not all homes can be placed on all homesites. Optional items are available at additional cost. The brochure is for illustrative purposes only and not part of a legal contract. Please see sales consultant for further details.

Right Where You Want to B