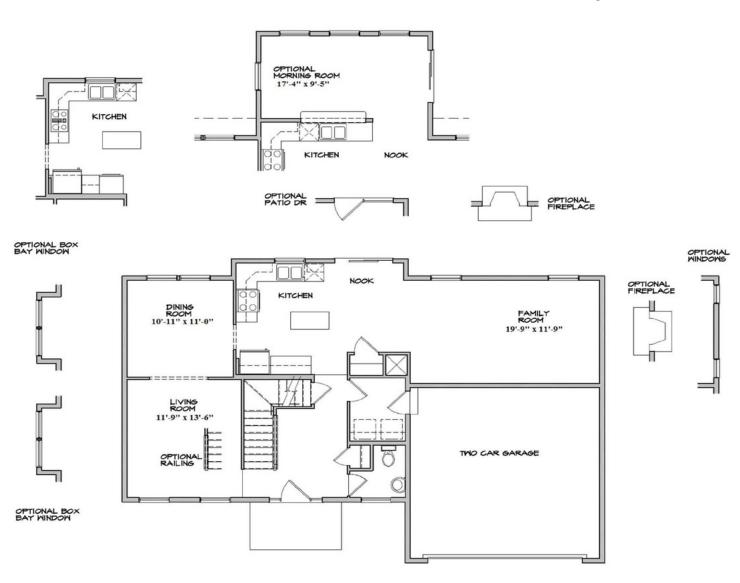

## NOTTINGHAM II

2,107 SQUARE FEET - ESTIMATED BASE HOUSE

FIRST FLOOR

## SECOND FLOOR

Subject to change without recourse. Although all illustrations are believed correct at time of publication, renderings and floorplans are artist's conception; square footage is approximate and based upon architectural design; area may vary according to construction; landscaping shown is not standard. The right is reserved to make changes, without notice or obligation. Windows, doors, and ceilings may vary on the options and elevations selected. Not all floorplans can be placed on every lot. Optional items are available at additional cost. The brochure is for illustrative purposes only and not part of a legal contract. Please see sales manager for further details.