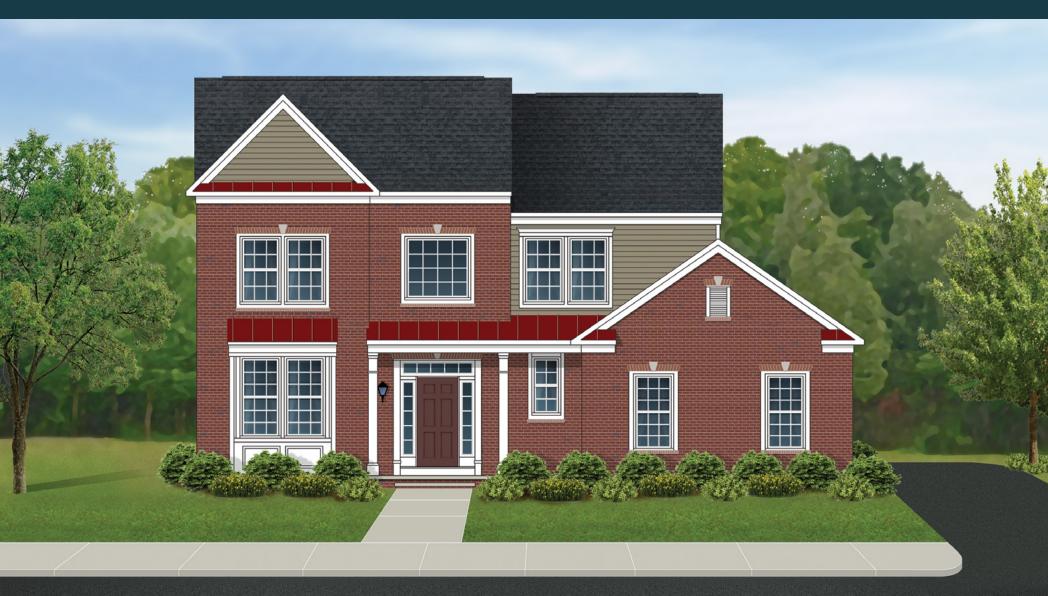

## NOTTINGHAM II

**ELEVATION** 9

ELEVATION 3

ELEVATION 6

ELEVATION 5

ELEVATION 8

## NOTTINGHAM II

2,107 SQUARE FEET - ESTIMATED BASE HOUSE

FIRST FLOOR