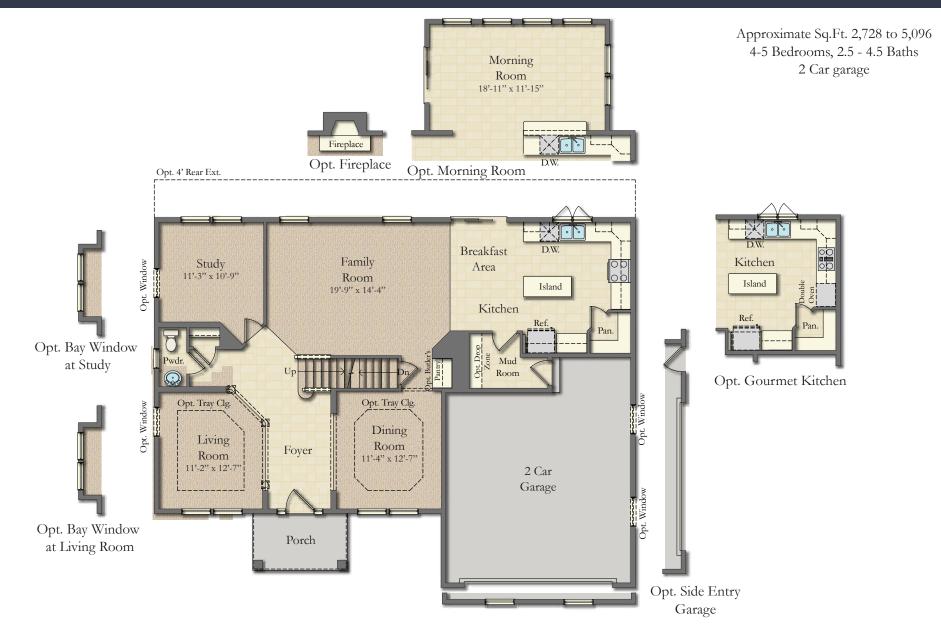

# CASTLEROCK II

FIRST FLOOR

Subject to change without recourse. Although all illustrations are believed correct at time of publication, renderings and floorplans are artist's conception; room dimensions and square footage are approximate and based upon architectural design; area may vary according to construction; landscaping shown is not standard. The right is reserved to make changes, without notice or obligation. Windows, doors, and ceilings may vary on the options and elevations selected. Not all homes can be placed on all homesites. Optional items are available at additional cost. The brochure is for illustrative purposes only and not part of a legal contract. Please see sales consultant for further details.