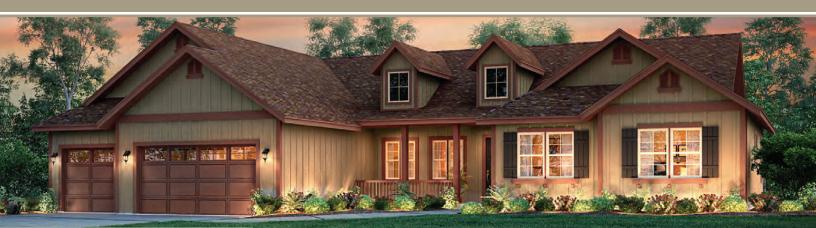

## **PLAN 2A - COLOR SCHEME 4**



## **Spanish Springs Single-Level Estate Home** with Optional Den, Game Room or Guest Retreat

This single-level, 4 bedroom, 3 bath Shadow Ridge home features 500 square feet of open living space. This 2,767 square foot home provides all the handcrafted amenities and high-quality finishes of Plan 1 in addition to the options for a den, guest retreat or game room.

- 4 Bedrooms
  - 3 Bathrooms
- 2,767 Square feet
- 1 Story home
- 3 Car garage

SHADOWRIDGE@RyderHomes.com | www.RyderShadowRidge.com | 11640 Paradise View Dr. Sparks, NV 89441

In our commitment to quality and excellence, Ryder Homes reserves the right to make modifications to the materials, specifications, plans, designs, prices and premiums, options programs or any other sales program, with