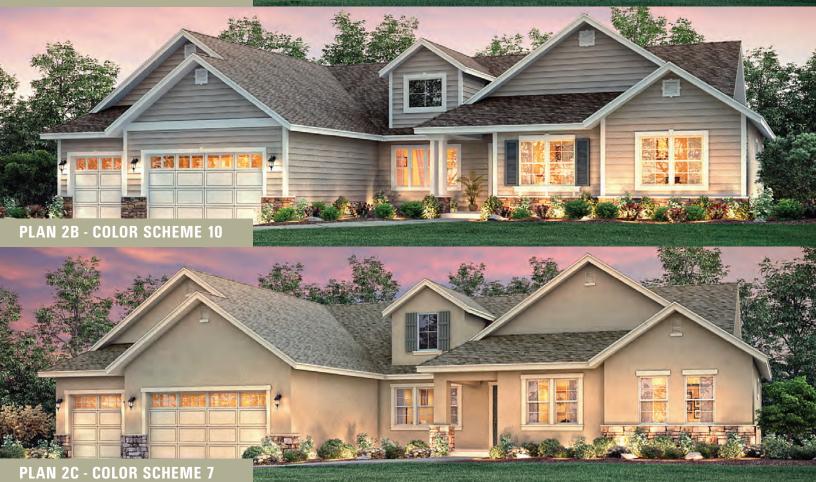

## **PLAN 2A - COLOR SCHEME 4**



## **Spanish Springs Single-Level Estate Home** with Optional Den, Game Room or Guest Retreat

This single-level, 4 bedroom, 3 bath Shadow Ridge home features 500 square feet of open living space. This 2,767 square foot home provides all the handcrafted amenities and high-quality finishes of Plan 1 in addition to the options for a den, guest retreat or game room.

- 4 Bedrooms
  - 3 Bathrooms
- 2,767 Square feet
- 1 Story home
- 3 Car garage

SHADOWRIDGE@RyderHomes.com | www.RyderShadowRidge.com | 11640 Paradise View Dr. Sparks, NV 89441

In our commitment to quality and excellence, Ryder Homes reserves the right to make modifications to the materials, specifications, plans, designs, prices and premiums, options programs or any other sales program, without notice or obligation. All rende