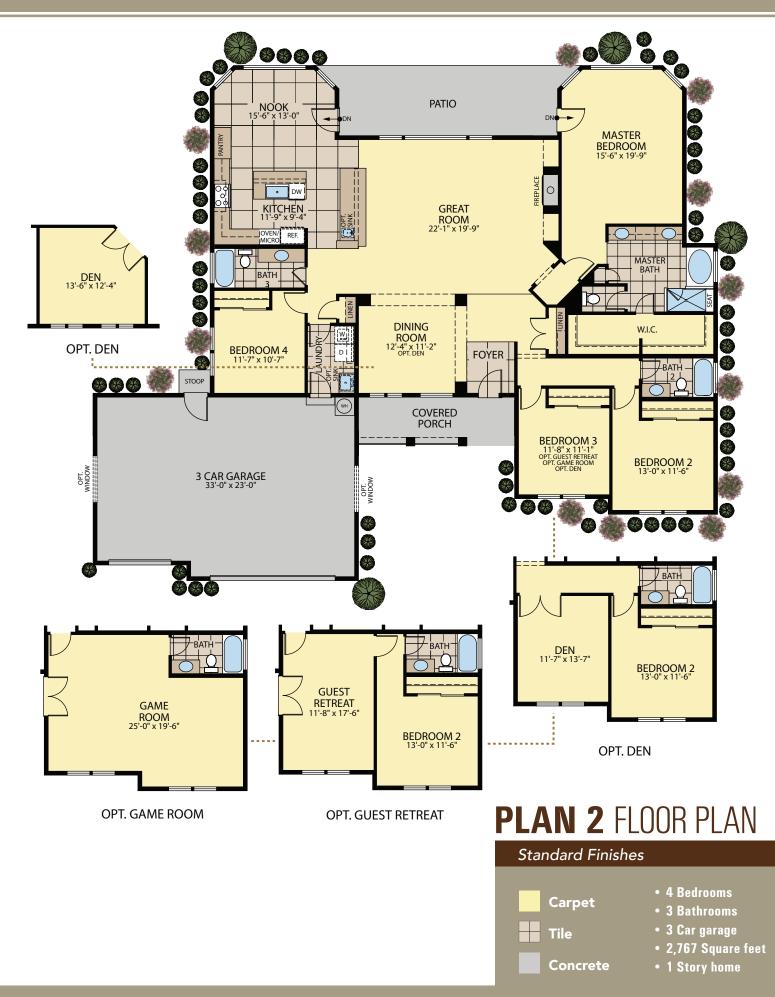

## **Spanish Springs Single-Level Estate Home** with Optional Den, Game Room or Guest Retreat

This single-level, 4 bedroom, 3 bath Shadow Ridge home features 500 square feet of open living space. This 2,767 square foot home provides all the handcrafted amenities and high-quality finishes of Plan 1 in addition to the options for a den, guest retreat or game room.

- 4 Bedrooms
  - 3 Bathrooms
- 2,767 Square feet
- 1 Story home
- 3 Car garage

SHADOWRIDGE@RyderHomes.com | www.RyderShadowRidge.com | 11640 Paradise View Dr. Sparks, NV 89441

In our commitment to quality and excellence, Ryder Homes reserves the right to make modifications to the materials, specifications, plans, designs, prices and premiums, options programs or any other sales program, without notice or obligation. All renderings, floor plans and maps are artist's conception and may not depict actual buildings, fencing, walks, driveways or landscaping. All Rights Reserved ©2015 Ryder Homes.