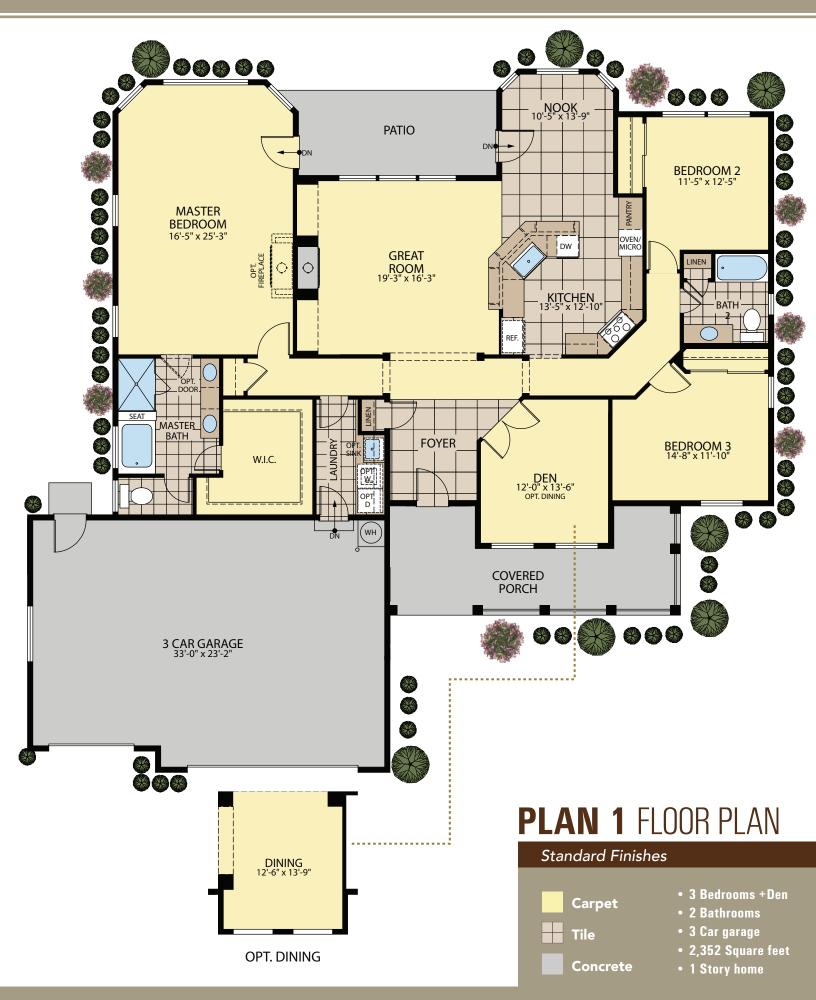

## **Spanish Springs Single-Level Estate Home with Optional Dining Room**

This single-level, 3 bedroom, 2 bath Shadow Ridge home is gently nestled in the up and coming Spanish Springs area. Each Plan 1 offers 2,352 square feet complete with a 3-car garage, fireplace and walk-in closets. In addition to the spacious bedrooms, great room, den and optional dining room, homeowners will enjoy an office and guest room.

- 3 Bedrooms +Den 2,352 Square feet
- 2 Bathrooms
- 1 Story home
- 3 Car garage

Open Daily 10am to 5pm | 775.870.929

SHADOWRIDGE@RyderHomes.com | www.RyderShadowRidge.com | 11640 Paradise View Dr. Sparks, NV 89441