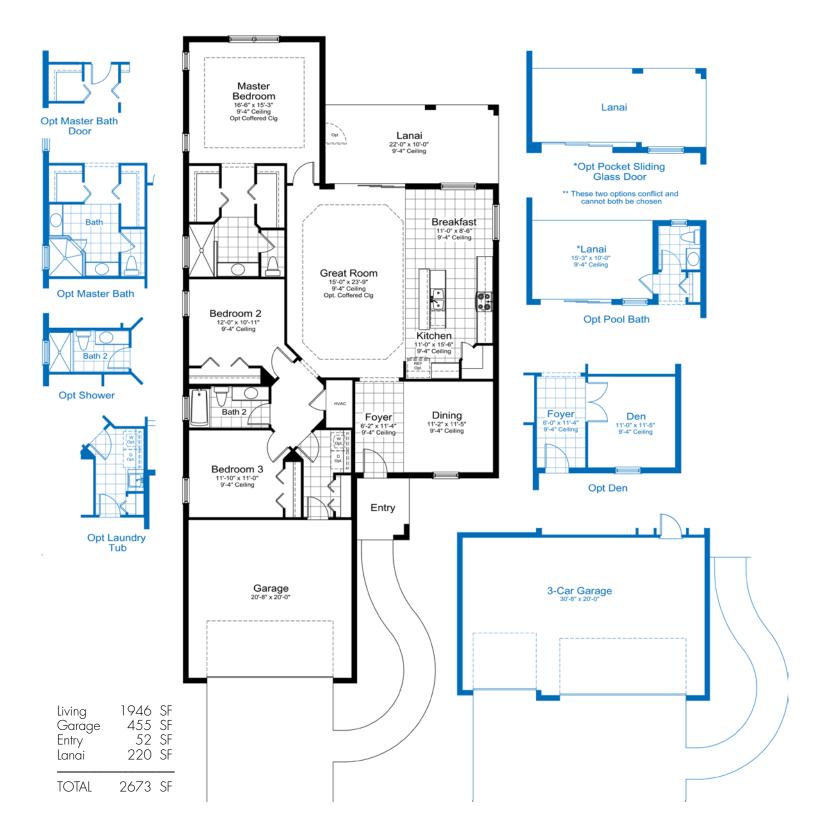

## Sugar Mill Lakes

## WHITE SAND 2

CELEBRATION SERIES







## Sugar Mill Lakes



SUGAR MILL LAKES / 4539 28th Avenue East, Palmetto, Florida 34221 / 855-605-9403

Neal Communities reserves the right to change elevations, floor plans, specifications and prices without notice. Special wall and window treatments, upgraded floor coverings, softscape and hardscape landscaping and many other items featured in and around the model homes are decorator suggested and not included in the purchase price. All renderings, elevations, floor plans and maps are an artist's conception, and are not intended to be an actual depiction of the buildings, fencing, walks, driveways or landscaping. Please see our sales representative with any questions.