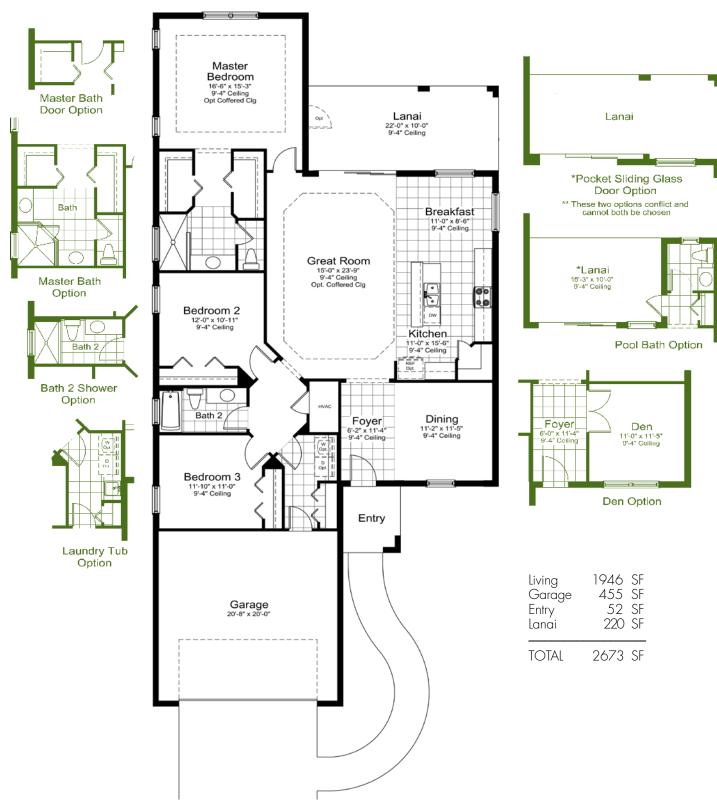

## CELEBRATION SERIES WHITE SAND 2

EAGLE TRACE / 12109 WHISPER LAKE DRIVE, BRADENTON, FLORIDA 34212 / 888-821-4685

Neal Communities reserves the right to change elevations, floor plans, specifications and prices without notice. Special wall and window treatments, upgraded floor coverings, softscape and hardscape landscaping and many other items featured in and around the model homes are decorator suggested and not included in the purchase price. All renderings, elevations, floor plans and maps are an artist's conception, and are not intended to be an actual depiction of the buildings, fencing, walks, driveways or landscaping. Please see our sales representative with any questions.