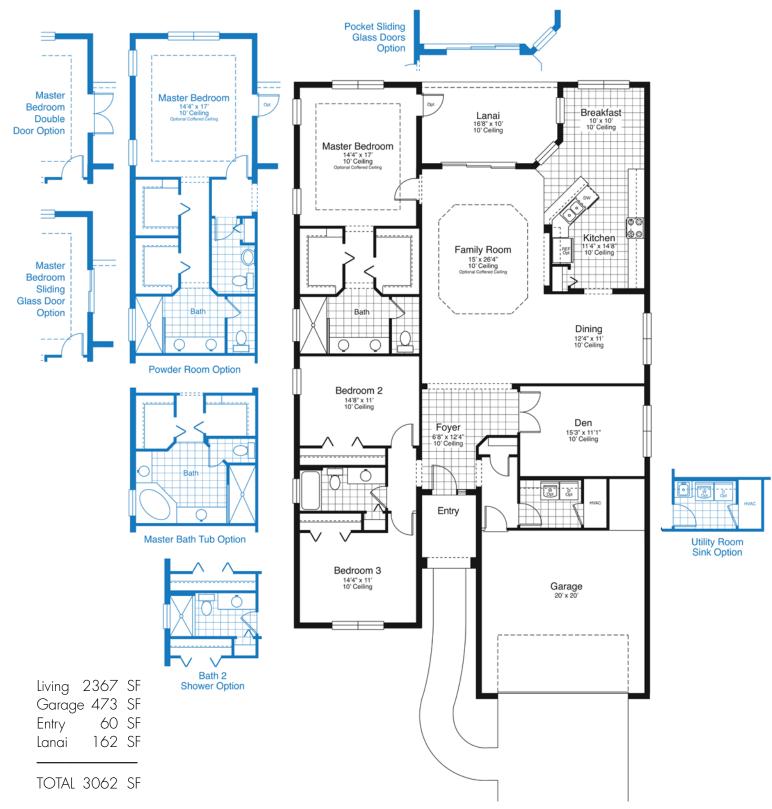

## WINDSONG / COVE SERIES

CLAREMONT PARK / 11803 Gramercy Park Avenue, Bradenton, Florida 34211 / Phone 941.756.2608 / Fax 941.755.2463

Neal Communities reserves the right to change elevations, floor plans, specifications and prices without notice. Special wall and window treatments, upgraded floor coverings, softscape and hardscape landscaping and many other items featured in and around the model homes are decorator suggested and not included in the purchase price. All renderings, elevations, floor plans and maps are an artist's conception, and are not intended to be an actual depiction of the buildings, fencing, walks, driveways or landscaping. Please see our sales representative with any questions.