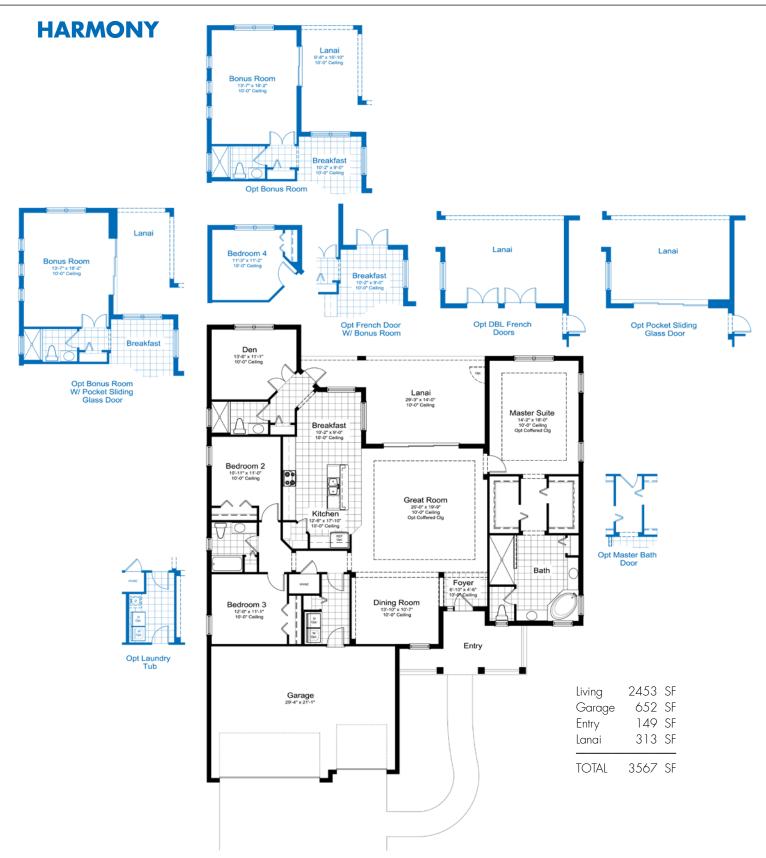

## **HARMONY**

ELEVATION I-1

ELEVATION I-2

CLAREMONT PARK / 11803 Gramercy Park Avenue, Lakewood Ranch, Florida 34211 / Phone 941.756.2608 / Fax 941.755.2463

Neal Communities reserves the right to change elevations, floor plans, specifications and prices without notice. Special wall and window treatments, upgraded floor coverings, softscape and hardscape landscaping and many other items featured in and around the model homes are decorator suggested and not included in the purchase price. All renderings, elevations, floor plans and maps are an artist's conception, and are not intended to be an actual depiction of the buildings, fencing, walks, driveways or landscaping. Please see our sales representative with any questions.