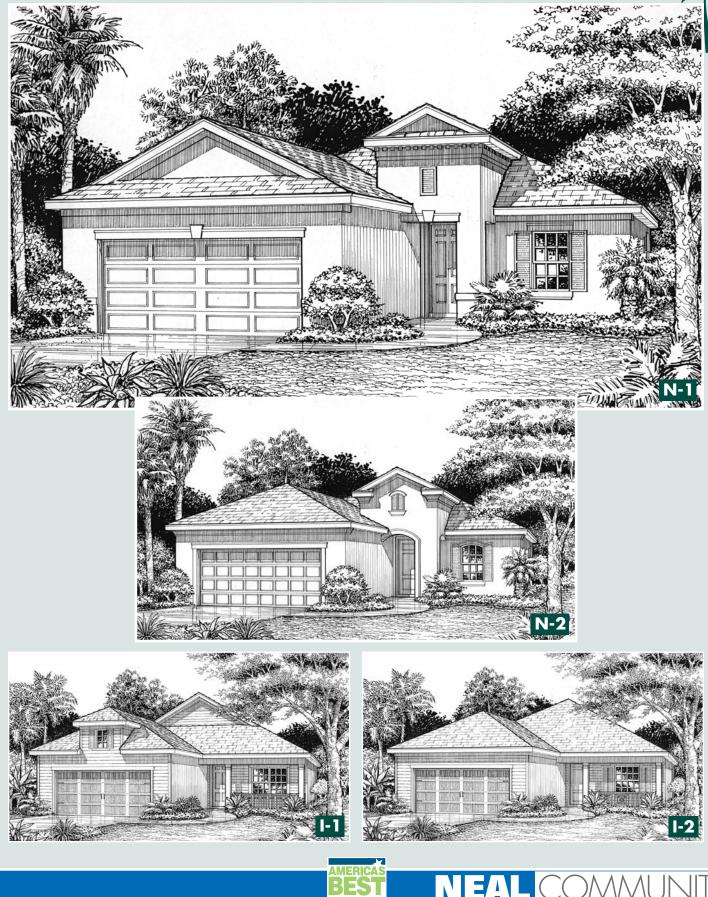

## WHITE SAND 2 CELEBRATION SERIES

**RUII DER** 

 $S \mid L \lor E \mid R \mid L \mid E \mid A \mid F \mid$  4121 Shimmering Oaks Drive, Parrish, Florida 34219 / 888.333.9162

## WHITE SAND 2

Neal Communities reserves the right to change elevations, floor plans, specifications and prices without notice. Special wall and window treatments, upgraded floor coverings, softscape and hardscape landscaping and many other items featured is and around the model homes are decrators suggested and not included in the purchase price. All renderings, elevations, floor plans and maps are an artist's conception, and are not intended to be an actual depiction of the buildings, fencing, walks, driveways or landscaping. Please see our sales representative with any questions.