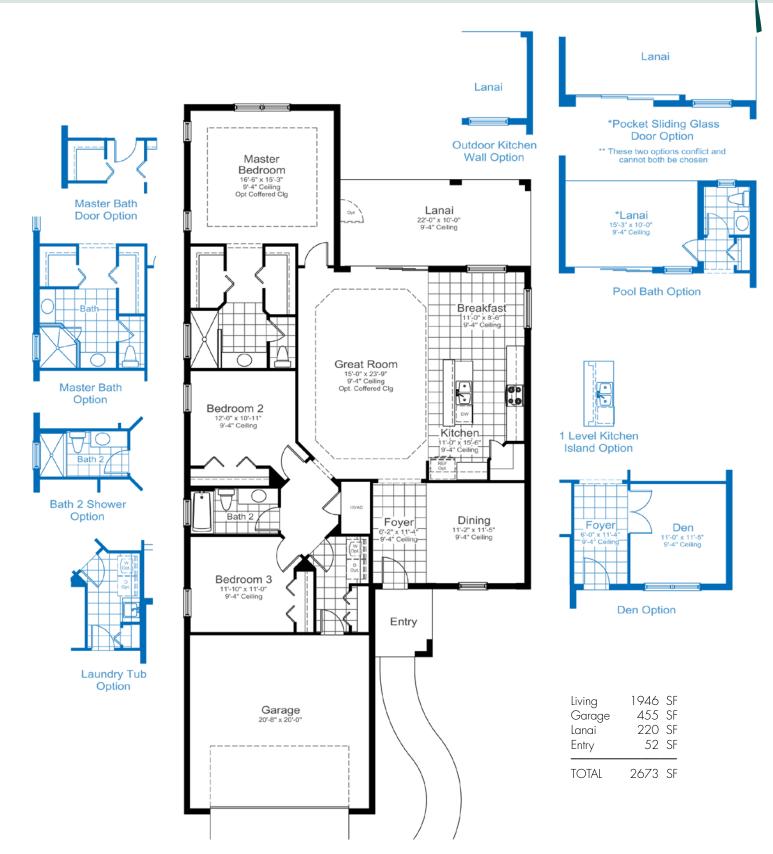

## WHITE SAND 2 CELEBRATION SERIES

**RUII DER** 

 $S \mid L \lor E \mid R \mid L \mid E \mid A \mid F \mid$  4121 Shimmering Oaks Drive, Parrish, Florida 34219 / 888.333.9162

## WHITE SAND 2

Neal Communities reserves the right to change elevations, floor plans, specifications and prices without notice. Special wall and window treatments, upgraded floor coverings, softscape and hardscape landscaping and many other items featured is and around the model homes are decrators suggested and not included in the purchase price. All renderings, elevations, floor plans and maps are an artist's conception, and are not intended to be an actual depiction of the buildings, fencing, walks, driveways or landscaping. Please see our sales representative with any questions.