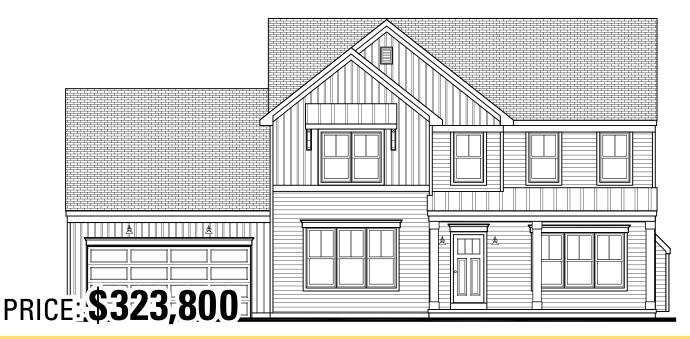

## Greystone Crossing OAKMONT • LOT #24

**Baths: 2.5** 

• 2-Story home with welcoming front porch and 2-car garage

Bedroom: 4

County: Lebanon

 Open Kitchen features attractive cabinetry, granite countertops with tile backsplash, and stainless steel appliances

- Sunny Breakfast Area with sliding glass door to backyard patio
- Family Room includes triple windows and a gas fireplace with stone surround and shiplap detail above mantle

**Square Footage**: 2,418 **Available**: Winter

- Dining Room accented by craftsman style wainscoting and chair rail
- Convenient Flex Room to the front of the home
- Owner's Suite with spacious closet and private bathroom with double bowl vanity

Representative Photo Only