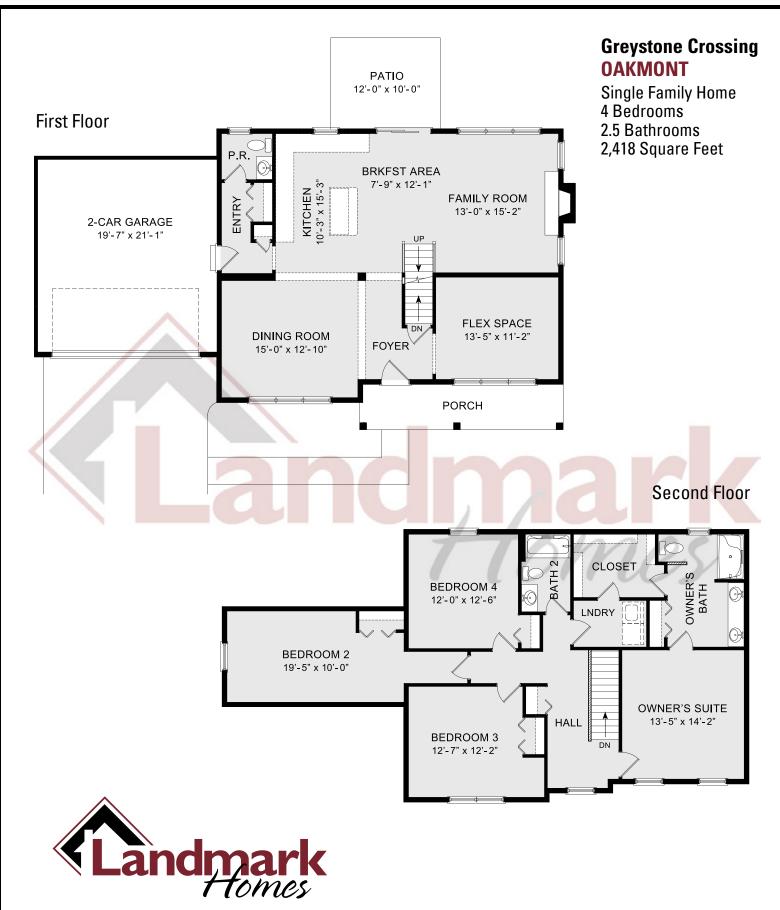

## Greystone Crossing OAKMONT • LOT #24

**Baths: 2.5** 

• 2-Story home with welcoming front porch and 2-car garage

Bedroom: 4

County: Lebanon

 Open Kitchen features attractive cabinetry, granite countertops with tile backsplash, and stainless steel appliances

- Sunny Breakfast Area with sliding glass door to backyard patio
- Family Room includes triple windows and a gas fireplace with stone surround and shiplap detail above mantle

**Square Footage**: 2,418 **Available**: Winter

- Dining Room accented by craftsman style wainscoting and chair rail
- Convenient Flex Room to the front of the home
- Owner's Suite with spacious closet and private bathroom with double bowl vanity

Representative Photo Only