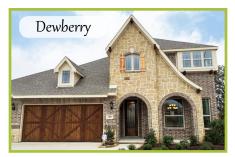

| Carolina II                             | 2/3/3F                                                             |
|-----------------------------------------|--------------------------------------------------------------------|
| Design A                                | \$315,990                                                          |
| Design C                                | \$320,990                                                          |
| Design D                                | \$321,990                                                          |
| Design AS                               | \$321,990                                                          |
| Carolina III                            | 3053 SF                                                            |
| Design A                                | \$324,990                                                          |
| Design C                                | \$329,990                                                          |
| Design D                                | \$330,990                                                          |
| Design AS                               | \$330,990                                                          |
| Carolina IV                             | 3270 SF                                                            |
| Design A                                | \$332,990                                                          |
| Design C                                | \$337,990                                                          |
| Design D                                | \$338,990                                                          |
| Design AS                               | \$338,990                                                          |
| Dewberry                                | 2827 SF                                                            |
| Design A                                | \$308,990                                                          |
| Design B                                | \$309,990                                                          |
| Design C                                | \$314,990                                                          |
| Design D                                | \$315,990                                                          |
| Design AS                               | \$312,990                                                          |
| Design CS                               | \$316,990                                                          |
| Dewberry II                             | 3034 SF                                                            |
| Design A                                | \$315,990                                                          |
| Design B                                | \$316,990                                                          |
| Design C                                | \$321,990                                                          |
| Design D                                | \$322,990                                                          |
| Design AS                               | \$319,990                                                          |
| Design CS                               | \$323,990                                                          |
| Dewberry III                            | 3269 SF                                                            |
| Design A                                | \$328,990                                                          |
| Design B                                | \$329,990                                                          |
| Design C                                | \$334,990                                                          |
| Design D                                | \$335,990                                                          |
| Design AS                               | \$332,990                                                          |
| Design CS                               | \$336,990                                                          |
| Wisteria                                | 3094 SF                                                            |
| Design A                                | \$336,990                                                          |
| Design B                                | \$336,990                                                          |
| =                                       | \$342,990                                                          |
| Design C                                |                                                                    |
| Dasieus D                               |                                                                    |
| Design D                                | \$343,990                                                          |
| Magnolia                                | \$343,990<br><b>3187 SF</b>                                        |
| <b>Magnolia</b><br>Design A             | \$343,990<br><b>3187 SF</b><br>\$324,990                           |
| <b>Magnolia</b><br>Design A<br>Design C | \$343,990<br><b>3187 SF</b><br>\$324,990<br>\$330,990              |
| Magnolia Design A Design C Design D     | \$343,990<br><b>3187 SF</b><br>\$324,990<br>\$330,990<br>\$331,990 |
| <b>Magnolia</b><br>Design A<br>Design C | \$343,990<br><b>3187 SF</b><br>\$324,990<br>\$330,990              |